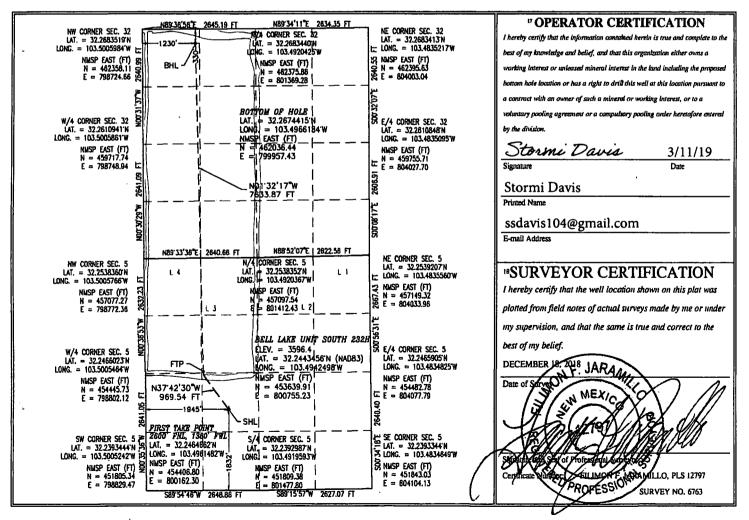

DEC 1 8 2019

BZMI ☐ AMENDED'REPORT

WELL LOCATION AND ACREAGE DEDICATION PI AT

| <sup>1</sup> API Number<br>30-025- 4-6632 |                               | <sup>2</sup> Pool Code | <sup>3</sup> Pool Name        | <sup>3</sup> Pool Name   |  |  |
|-------------------------------------------|-------------------------------|------------------------|-------------------------------|--------------------------|--|--|
|                                           |                               | 98264                  | Bell Lake; Bone Spring, South |                          |  |  |
| <sup>4</sup> Property Code                |                               | 5 Property             | Name                          | <sup>6</sup> Well Number |  |  |
| 316706                                    | BELL LAKE UNIT SOUTH 232H     |                        |                               |                          |  |  |
| 'OGRID No.                                |                               | <sup>8</sup> Operator  | Name                          | <sup>9</sup> Elevation   |  |  |
| 12361                                     | KAISER-FRANCIS OIL CO. 3596.4 |                        |                               |                          |  |  |

Surface Location

| UL or lot no. | Section | Township    | Range | Lot Idn | Feet from the | North/South line | Feet from the | East/West line | County |
|---------------|---------|-------------|-------|---------|---------------|------------------|---------------|----------------|--------|
| K             | 5       | <b>24</b> S | 34E   |         | 1832          | SOUTH            | 1945          | WEST           | LEA    |

" Bottom Hole Location If Different From Surface

| UL or lot no.  D                                                                             | Section 32 | Township<br>23S | Range<br>34E | Lot Idn | Feet from the 330 | North/South line NORTH | Feet from the 1230 | East/West line<br>WEST | County<br>LEA |  |
|----------------------------------------------------------------------------------------------|------------|-----------------|--------------|---------|-------------------|------------------------|--------------------|------------------------|---------------|--|
| <sup>12</sup> Dedicated Acres <sup>13</sup> Joint or Infill <sup>14</sup> Consolidation Code |            |                 |              | n Code  | 15 Order No.      |                        |                    |                        |               |  |
| 480479                                                                                       | 1,92       |                 |              |         | R-14600           |                        |                    |                        |               |  |

No allowable will be assigned to this completion until all interests have been consolidated or a non-standard unit has been approved by the division.