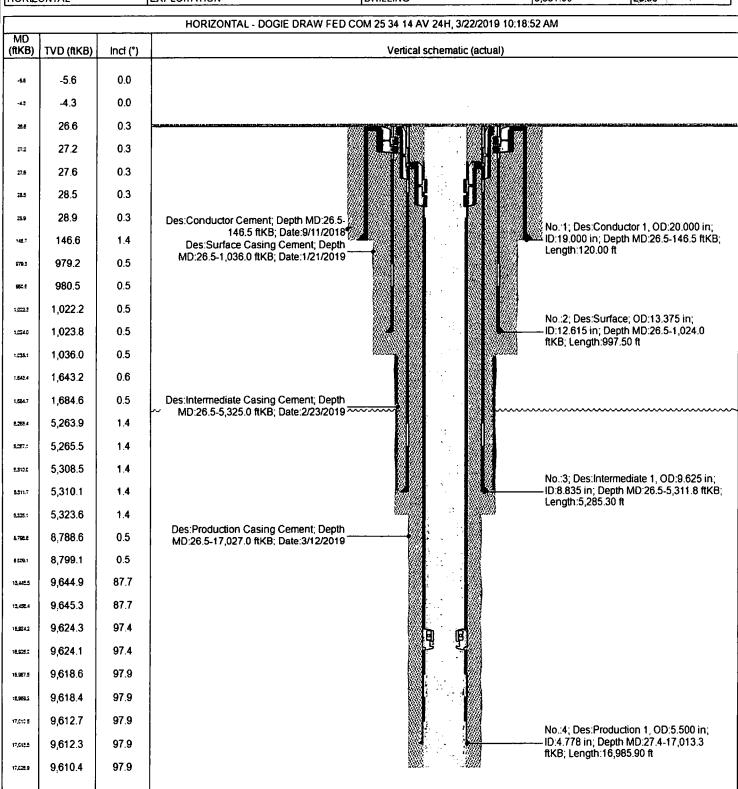

## **Wellbore Schematic** Well Name: DOGIE DRAW FED COM 25 34 14 AV 24H

| State Province<br>NEW MEXICO | Prospect Area<br>RED HILLS | Field-Name<br>FAIRVIEW MILLS |    | ong Datum Latitude (*)<br>D27 32.130212 | Lónollude (1)<br>-103,446705 |
|------------------------------|----------------------------|------------------------------|----|-----------------------------------------|------------------------------|
| Well Configuration Type      | Well Objective             | Well Statu                   | 18 | Ground Elevation (ft)                   | KB-Ground Distance (ft)      |
| HORIZONTAL                   | EXPLOITATION               | DRILLI                       | NG | 3,331.00                                | 26.50                        |