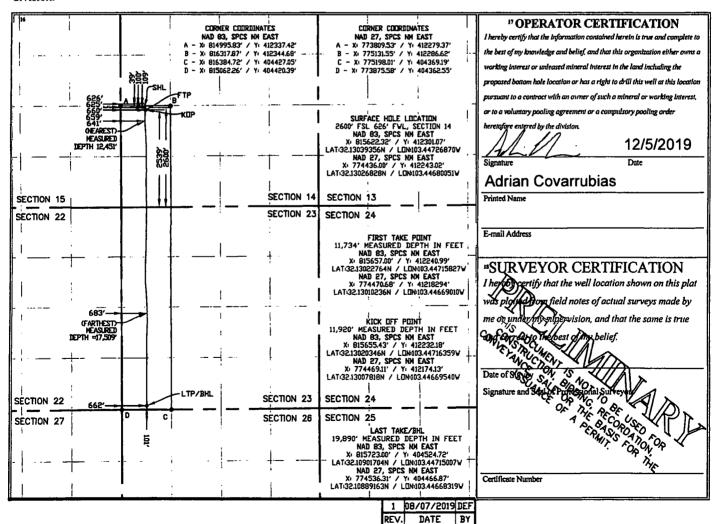

☐ AMENDED REPORT

WELL LOCATION AND ACREAGE DEDICATION PLAT

| 'API Number 'Pool C                                                                                 |                    |          |                 |                           | Code             |          |                  | ' Pool Na     |                       |        |                        |        |
|-----------------------------------------------------------------------------------------------------|--------------------|----------|-----------------|---------------------------|------------------|----------|------------------|---------------|-----------------------|--------|------------------------|--------|
| 30-025-45092                                                                                        |                    |          |                 | 973                       | 369              |          | RED HI           | LLS; BONE     | SPRIN                 | √G; EA | AST                    |        |
| <sup>4</sup> Property Code                                                                          |                    |          |                 |                           | <sup>5</sup> Pro | perty N  | lame             |               |                       | 6,     | Well Number            |        |
| DOGIE DRAW 14 TB FED COM                                                                            |                    |          |                 |                           |                  |          |                  |               |                       | 1H     | - [                    |        |
| OGRID N                                                                                             | lo.                |          |                 |                           | * Ope            | erator N | lame             |               |                       |        | <sup>9</sup> Elevation |        |
| 372098                                                                                              | J                  |          |                 | MAR                       | ATHON OIL        | . PE     | RMIAN LLC        |               |                       | 3      | 3330'                  | 1      |
|                                                                                                     | □ Surface Location |          |                 |                           |                  |          |                  |               |                       |        |                        |        |
| UL or lot no.                                                                                       | Section            | Township | Rang            | e Lot                     | Idn Feet fro     | m the    | North/South line | Feet from the | East/West line County |        |                        | County |
| L                                                                                                   | 14                 | T259     | R34E            |                           | 2600             |          | SOUTH            | 626           | WEST LEA              |        |                        |        |
|                                                                                                     |                    |          | n B             | ottom l                   | Hole Location    | on If    | Different Fron   | n Surface     |                       |        |                        |        |
| UL or lot no. Section Township Range Lot Idn Feet from the North/South line Feet from the East/West |                    |          |                 |                           | /West line       |          | County           |               |                       |        |                        |        |
| М                                                                                                   | 23                 | T259     | S R34E          | 1                         | 101              |          | SOUTH            | 662           | WEST LEA              |        |                        |        |
| 12 Dedicated Acres                                                                                  | 13 Joint of        | r Infili | 14 Consolidatio | idation Code 15 Order No. |                  |          |                  |               |                       |        |                        |        |
| 240.00                                                                                              |                    |          |                 |                           |                  |          |                  |               |                       |        |                        |        |

#### WELL LOCATION AND ACREAGE DEDICATION PLAT

| 20-                                    | ,<br>5092  | ]        | <sup>3</sup> Pool Cod<br>97369 | •            | RED HII        | Pool Na          | SPRING; E     | Δ2Τ               |        |
|----------------------------------------|------------|----------|--------------------------------|--------------|----------------|------------------|---------------|-------------------|--------|
| <del></del>                            | שלטט       | L        | 7730.                          | 5 Property ! |                | LLS) DUNE        |               |                   |        |
| <sup>4</sup> Property                  | Code       |          |                                |              |                | Well Number      |               |                   |        |
| İ                                      |            |          |                                | DDGIE        | DRAW 14        |                  | 1H            |                   |        |
| OGRID :                                | No.        |          |                                |              |                | * Elevation      |               |                   |        |
| 372098                                 |            |          |                                | MARATI       | HON OIL PE     | ERMIAN LLC       |               |                   | 3330'  |
| □ Surface Location  □ Surface Location |            |          |                                |              |                |                  |               |                   |        |
| UL or lot no.                          | Section    | Township | Range                          | Lot Idn      | Feet from the  | North/South line | Feet from the | East/West line Co |        |
| L                                      | 14         | T25S     | R34E                           |              | 2600           | SOUTH            | 626           | WEST              | LEA    |
|                                        |            |          | "Bo                            | ttom Ho      | le Location If | Different From   | n Surface     |                   |        |
| UL or lot no.                          | Section    | Township | Range                          | Lot Idn      | Feet from the  | North/South line | Feet from the | East/West line    | County |
| М                                      | 23         | T25S     | R34E                           |              | 101            | SOUTH            | 662           | WEST              | LEA    |
| 12 Dedicated Acres                     | 13 Joint o | r Infill | Consolidation                  | Code 15 Or   | der No.        |                  | •             |                   |        |
| 240.00                                 |            | ĺ        |                                |              | 1              |                  |               |                   |        |