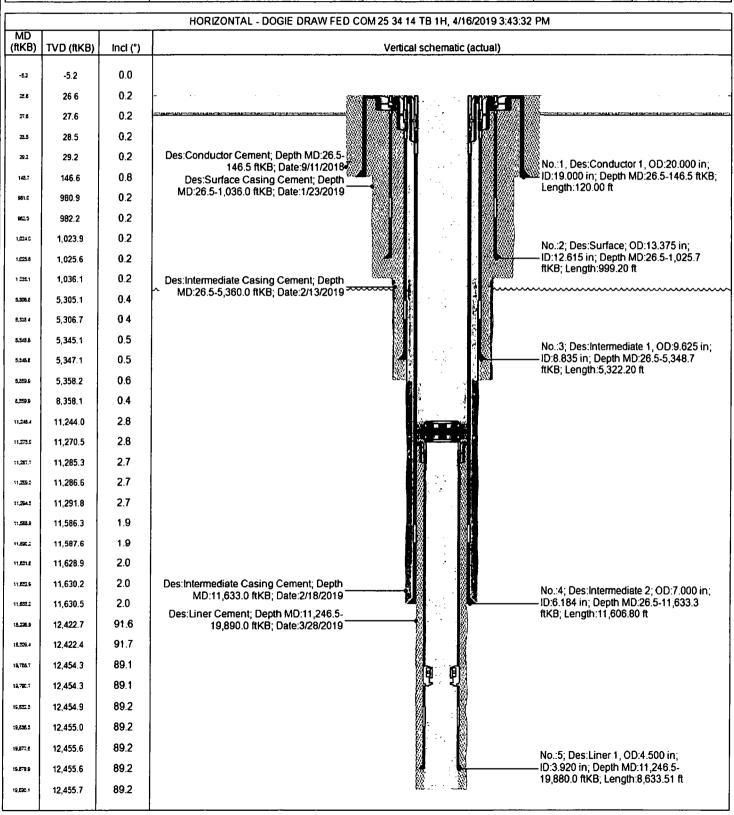

## Wellbore Schematic Well Name: DOGIE DRAW FED COM 25 34 14 TB 1H

| State/Province<br>TEXAS | Prospect Area<br>RED HILLS | FAIRVIEW MILLS | Well Subtype | NAD27 | 32.130212           | LongRude (*)<br>-103.44680 ( |
|-------------------------|----------------------------|----------------|--------------|-------|---------------------|------------------------------|
| Well Configuration Type | Well Objective             | Well           | Status       | Gri   | ound Elevation (ft) | KB-Ground Distance (ft)      |
| HORIZONTAL              | EXPLOITATION               | DR             | LLING        | 3,    | 330.00              | 27.50                        |