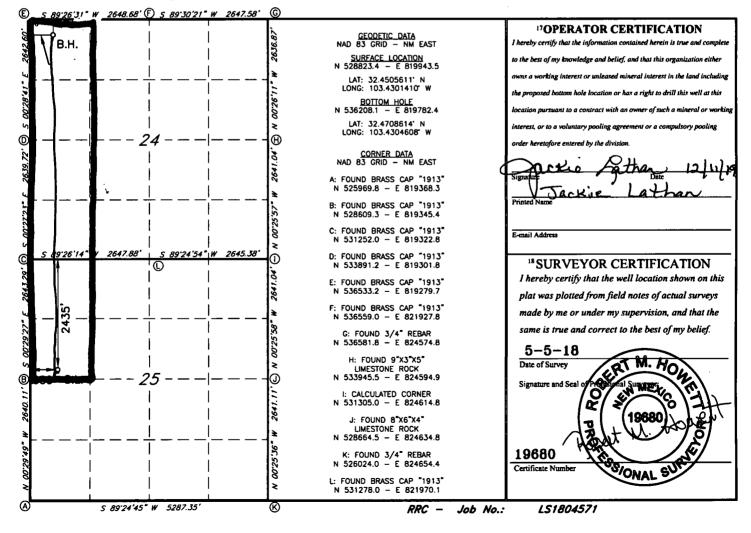

Kick Off Point (KOP)

| UL<br>E  | Section     | Township | Range<br>34K | Lot | Feet 13      | From N/S | Feet<br>SUL | From E/W | County |
|----------|-------------|----------|--------------|-----|--------------|----------|-------------|----------|--------|
| Latitude |             |          |              |     | Longitude    |          | NAD         |          |        |
|          | 32.450 6561 |          |              |     | -103.4303350 |          |             |          | 43     |

## First Take Point (FTP)

| UL     | Section    | Township<br>225 | Range | Lot | Freet 5      | From N/S | Feet<br>456 | From E/W | County      |  |
|--------|------------|-----------------|-------|-----|--------------|----------|-------------|----------|-------------|--|
| Latitu | Latitude   |                 |       |     |              |          | NAD         |          |             |  |
|        | 32.4511967 |                 |       |     | -103.4306025 |          |             |          | <b>\$</b> 3 |  |

Last Take Point (LTP)

| UL D     | Section    | Township<br>245 | Range | Lot      | Feet                     | From M/S | Feet<br>494 | From E/W | County<br>Lea |
|----------|------------|-----------------|-------|----------|--------------------------|----------|-------------|----------|---------------|
| Latitude |            |                 |       | Longitud | le                       |          | NAD         |          |               |
|          | 32.4714792 |                 |       |          | <sup>-</sup> 103.4304597 |          |             |          | 93            |