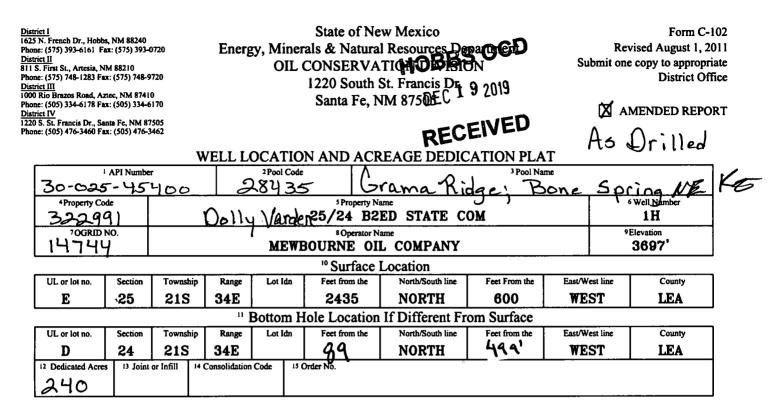

No allowable will be assigned to this completion until all interest have been consolidated or a non-standard unit has been approved by the division.

| Intent As Drilled X   |                                   |             |
|-----------------------|-----------------------------------|-------------|
| API #<br>30-025-45400 |                                   |             |
| Operator Name:        | Property Name:                    | Well Number |
| Mewbourne Oil Company | Dolly Varden 25/24 B2ED State Com | #1H         |

Kick Off Point (KOP)

| UL<br>E  | Section     | Township | Range<br>34K | Lot | Feet 13      | From N/S | Feet<br>SUL | From E/W | County |
|----------|-------------|----------|--------------|-----|--------------|----------|-------------|----------|--------|
| Latitude |             |          |              |     | Longitude    |          | NAD         |          |        |
|          | 32.450 6561 |          |              |     | -103.4303350 |          |             |          | 43     |

## First Take Point (FTP)

| UL     | Section    | Township<br>225 | Range | Lot | Freet 5      | From N/S | Feet<br>456 | From E/W | County      |  |
|--------|------------|-----------------|-------|-----|--------------|----------|-------------|----------|-------------|--|
| Latitu | Latitude   |                 |       |     |              |          | NAD         |          |             |  |
|        | 32.4511967 |                 |       |     | -103.4306025 |          |             |          | <b>\$</b> 3 |  |

Last Take Point (LTP)

| UL D     | Section    | Township<br>245 | Range | Lot      | Feet                     | From M/S | Feet<br>494 | From E/W | County<br>Lea |
|----------|------------|-----------------|-------|----------|--------------------------|----------|-------------|----------|---------------|
| Latitude |            |                 |       | Longitud | le                       |          | NAD         |          |               |
|          | 32.4714792 |                 |       |          | <sup>-</sup> 103.4304597 |          |             |          | 93            |