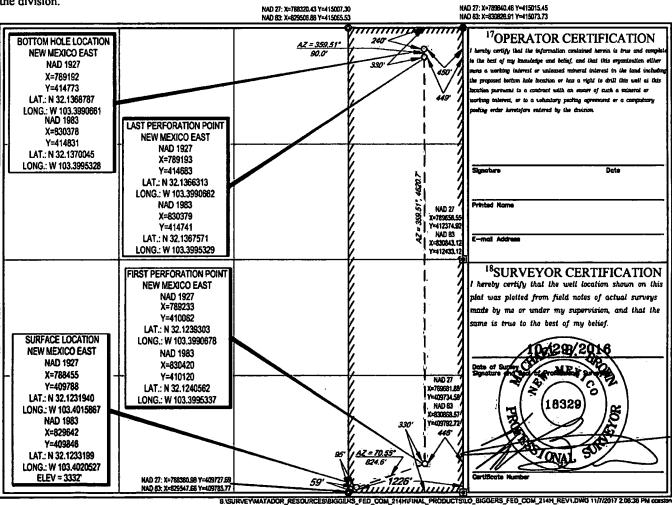

AMENDED REPORT

|                                |                          | N                                                        | ELL LC                                        | <b>OCATIO</b>         | N AND ACRE                | EAGE DEDICA                                             | ATION PLAT          | •                                      |                                        |  |
|--------------------------------|--------------------------|----------------------------------------------------------|-----------------------------------------------|-----------------------|---------------------------|---------------------------------------------------------|---------------------|----------------------------------------|----------------------------------------|--|
| 30-025-4                       | 'API Numbe<br>14483      | ŕ                                                        | T                                             | Pool Code             | 8098                      | <sup>3</sup> Pool Name<br>WC-025 G-09 S243532M;WOLFBONE |                     |                                        |                                        |  |
| Property Code<br>320789        |                          |                                                          | <sup>3</sup> Property Name<br>BIGGERS FED COM |                       |                           |                                                         |                     | *Well Number<br>#214H                  |                                        |  |
| <sup>7</sup> OGRID I<br>228937 | No.                      | <sup>B</sup> Operator Name<br>MATADOR PRODUCTION COMPANY |                                               |                       |                           |                                                         |                     |                                        | <sup>°Elevation</sup><br>3332'         |  |
|                                |                          |                                                          |                                               |                       | <sup>10</sup> Surface Loo | cation                                                  |                     |                                        |                                        |  |
| UL or lot no.<br>P             | Section<br>18            | Township<br>25–S                                         | Range<br>35-E                                 | Lot Idn<br>—          | Feet from the 59'         | North/South Rae<br>SOUTH                                | Feet from the 1226' | East/West line<br>EAST                 | County                                 |  |
| UL or lot ao.                  | Section                  | Towaship                                                 | Range                                         | Lot Idn               | Feet from the             | North/South line                                        | Feet from the       | East/West line                         | County                                 |  |
| A                              | 18                       | 25-S                                                     | 35-E                                          | -                     | 240'                      | NORTH                                                   | 450'                | EAST                                   | LEA                                    |  |
| Dedicated Acres                | <sup>13</sup> Joint or I | nfið <sup>14</sup> Co                                    | nsolidation Cod                               | le <sup>14</sup> Orde | r No.                     | •                                                       |                     | ······································ | `````````````````````````````````````` |  |

| UL or lot no.                        | Section                  | Township               | Range           | Lot Ida              | Feet from the | North/South line | Feet from the | East/West line | County |
|--------------------------------------|--------------------------|------------------------|-----------------|----------------------|---------------|------------------|---------------|----------------|--------|
| A                                    | 18                       | 25-S                   | 35-E            | -                    | 240'          | NORTH            | 450'          | EAST           | LEA    |
| <sup>12</sup> Dedicated Acres<br>160 | <sup>13</sup> Joint or I | atil) <sup>(4</sup> Co | nsolidation Cod | le <sup>13</sup> Ord | ler No.       |                  |               |                |        |

No allowable will be assigned to this completion until all interests have been consolidated or a non-standard unit has been approved by the division.

8:SURVEYWATADOR\_REBOURCES/BIGGERS\_FED\_COM\_214H/FINAL\_PRODUCTS/LO\_BIGGERS\_FED\_COM\_214H\_REV1.DWG 11/7/2017 2:08:38 PM acceston

8:SURVEYMATADOR\_RESOURCESIBIGGERS\_FED\_COM\_214H;FINAL\_PRODUCT5%LO\_BIGGERS\_FED\_COM\_214H,REV1.DWG 11/7/2017 2:08:38 PM ccastion

SECTION 18, TOWNSHIP 25-S, RANGE 35-E, N.M.P.M. LEA COUNTY, NEW MEXICO