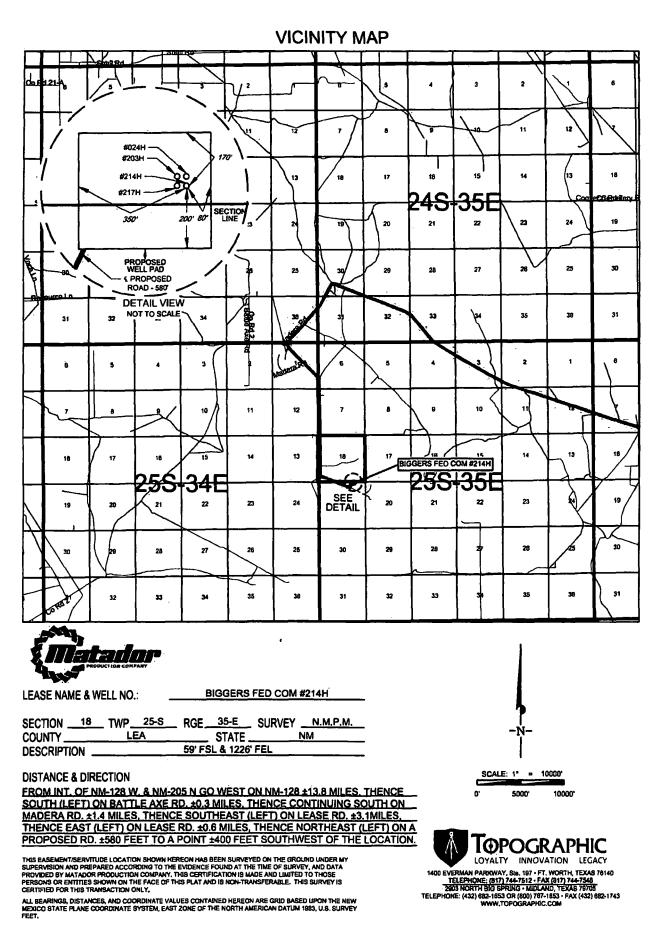

AMENDED REPORT

|                         |                            | <b>N</b>                                                 | /ELL LO | OCATIO                 | N AND ACRI                                    | EAGE DEDICA            | ATION PLAT      | ſ              |                     |  |  |
|-------------------------|----------------------------|----------------------------------------------------------|---------|------------------------|-----------------------------------------------|------------------------|-----------------|----------------|---------------------|--|--|
|                         | <sup>1</sup> API Number    | r                                                        |         | <sup>2</sup> Pool Code |                                               | <sup>3</sup> Pool Name |                 |                |                     |  |  |
| <sup>4</sup> Property ( | <sup>4</sup> Property Code |                                                          |         |                        | <sup>3</sup> Property Name<br>BIGGERS FED COM |                        |                 |                |                     |  |  |
| <sup>• 7</sup> OGRID I  | No.                        | <sup>B</sup> Operator Name<br>MATADOR PRODUCTION COMPANY |         |                        |                                               |                        |                 |                | 'Elevation<br>3332' |  |  |
| -                       |                            |                                                          |         |                        | <sup>10</sup> Surface Lo                      | cation                 |                 |                |                     |  |  |
| UL or lot no.           | Section                    | Township                                                 | Range   | Lot Ida                | Feet from the                                 | North/South line       | Feet from the   | East/West line | County              |  |  |
| P                       | 18                         | 25-S                                                     | 35-E    | -                      | 59'                                           | SOUTH                  | 1226'           | EAST           | LEA                 |  |  |
|                         |                            |                                                          | _       |                        |                                               | No and the I           | Free from the l | 10             | Constru             |  |  |

| UL or lot no.                        | Section                  | Township               | Range           | Lot Ida              | Feet from the | North/South line | Feet from the | East/West line | County |
|--------------------------------------|--------------------------|------------------------|-----------------|----------------------|---------------|------------------|---------------|----------------|--------|
| A                                    | 18                       | 25-S                   | 35-E            | -                    | 240'          | NORTH            | 450'          | EAST           | LEA    |
| <sup>12</sup> Dedicated Acres<br>160 | <sup>13</sup> Joint or I | atil) <sup>(4</sup> Co | nsolidation Cod | le <sup>13</sup> Ord | ler No.       |                  |               |                |        |