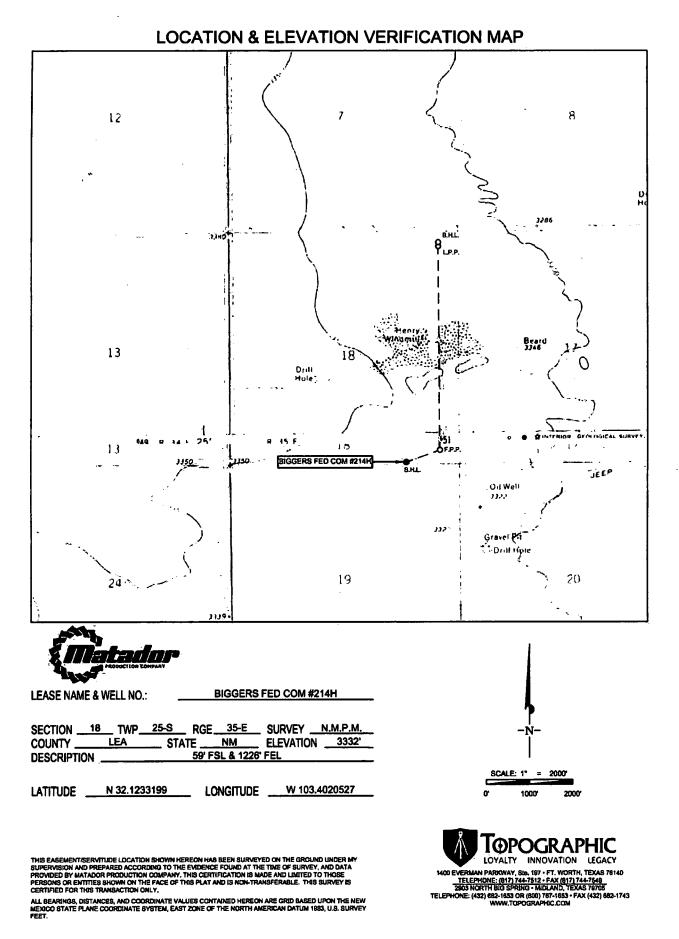

AMENDED REPORT

|                         |                            | <b>N</b>                                                 | /ELL LO | OCATIO                 | N AND ACRI                                    | EAGE DEDICA            | ATION PLAT      | ſ              |                     |  |  |
|-------------------------|----------------------------|----------------------------------------------------------|---------|------------------------|-----------------------------------------------|------------------------|-----------------|----------------|---------------------|--|--|
|                         | <sup>1</sup> API Number    | r                                                        |         | <sup>2</sup> Pool Code |                                               | <sup>3</sup> Pool Name |                 |                |                     |  |  |
| <sup>4</sup> Property ( | <sup>4</sup> Property Code |                                                          |         |                        | <sup>3</sup> Property Name<br>BIGGERS FED COM |                        |                 |                |                     |  |  |
| <sup>• 7</sup> OGRID I  | No.                        | <sup>B</sup> Operator Name<br>MATADOR PRODUCTION COMPANY |         |                        |                                               |                        |                 |                | 'Elevation<br>3332' |  |  |
| -                       |                            |                                                          |         |                        | <sup>10</sup> Surface Lo                      | cation                 |                 |                |                     |  |  |
| UL or lot no.           | Section                    | Township                                                 | Range   | Lot Ida                | Feet from the                                 | North/South line       | Feet from the   | East/West line | County              |  |  |
| P                       | 18                         | 25-S                                                     | 35-E    | -                      | 59'                                           | SOUTH                  | 1226'           | EAST           | LEA                 |  |  |
|                         |                            |                                                          | _       |                        |                                               | No and the I           | Free from the l | 10             | Constru             |  |  |

| UL or lot no.                        | Section                  | Township               | Range           | Lot Ida              | Feet from the | North/South line | Feet from the | East/West line | County |
|--------------------------------------|--------------------------|------------------------|-----------------|----------------------|---------------|------------------|---------------|----------------|--------|
| A                                    | 18                       | 25-S                   | 35-E            | -                    | 240'          | NORTH            | 450'          | EAST           | LEA    |
| <sup>12</sup> Dedicated Acres<br>160 | <sup>13</sup> Joint or I | atil) <sup>(4</sup> Co | nsolidation Cod | le <sup>13</sup> Ord | ler No.       |                  |               |                |        |