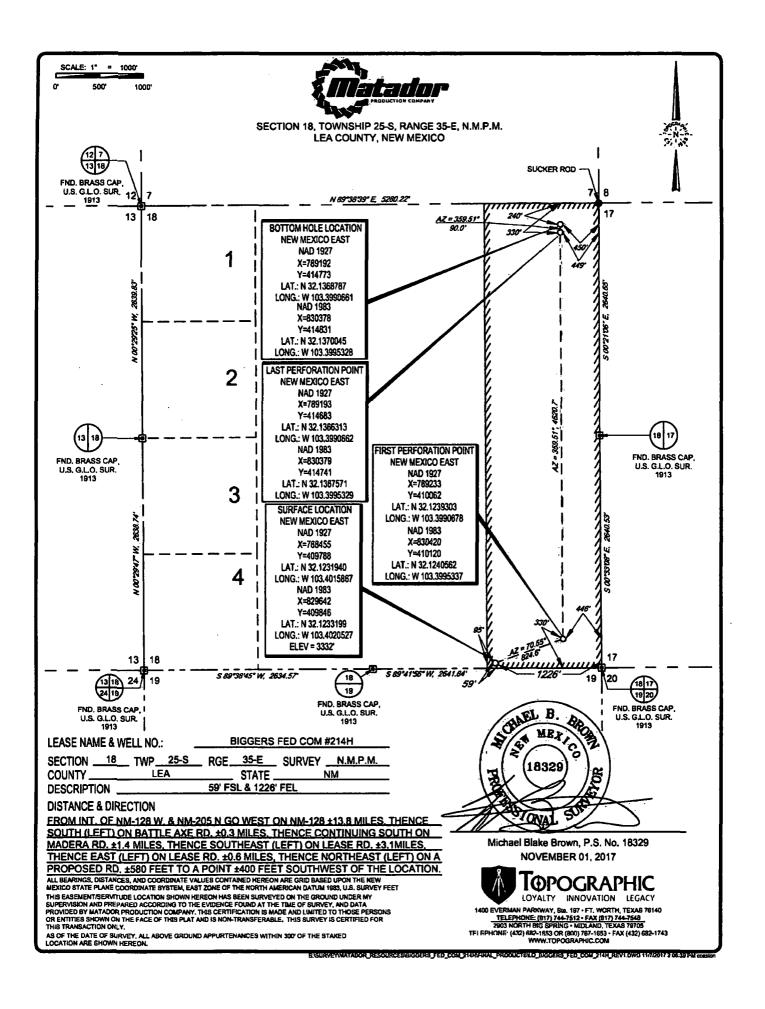

AMENDED REPORT

|                                |                          | N                                                        | ELL LC                                        | <b>OCATIO</b>         | N AND ACRE                | EAGE DEDICA                                             | ATION PLAT          | •                                      |                                        |  |
|--------------------------------|--------------------------|----------------------------------------------------------|-----------------------------------------------|-----------------------|---------------------------|---------------------------------------------------------|---------------------|----------------------------------------|----------------------------------------|--|
| 30-025-4                       | 'API Numbe<br>14483      | ŕ                                                        | T                                             | Pool Code             | 8098                      | <sup>3</sup> Pool Name<br>WC-025 G-09 S243532M;WOLFBONE |                     |                                        |                                        |  |
| Property Code<br>320789        |                          |                                                          | <sup>3</sup> Property Name<br>BIGGERS FED COM |                       |                           |                                                         |                     | *Well Number<br>#214H                  |                                        |  |
| <sup>7</sup> OGRID I<br>228937 | No.                      | <sup>B</sup> Operator Name<br>MATADOR PRODUCTION COMPANY |                                               |                       |                           |                                                         |                     |                                        | <sup>°Elevation</sup><br>3332'         |  |
|                                |                          |                                                          |                                               |                       | <sup>10</sup> Surface Loo | cation                                                  |                     |                                        |                                        |  |
| UL or lot no.<br>P             | Section<br>18            | Township<br>25–S                                         | Range<br>35-E                                 | Lot Idn<br>—          | Feet from the 59'         | North/South Rae<br>SOUTH                                | Feet from the 1226' | East/West line<br>EAST                 | County                                 |  |
| UL or lot ao.                  | Section                  | Towaship                                                 | Range                                         | Lot Idn               | Feet from the             | North/South line                                        | Feet from the       | East/West line                         | County                                 |  |
| A                              | 18                       | 25-S                                                     | 35-E                                          | -                     | 240'                      | NORTH                                                   | 450'                | EAST                                   | LEA                                    |  |
| Dedicated Acres                | <sup>13</sup> Joint or I | nfið <sup>14</sup> Co                                    | nsolidation Cod                               | le <sup>14</sup> Orde | r No.                     | •                                                       |                     | ······································ | `````````````````````````````````````` |  |

AMENDED REPORT

|                         |                            | <b>N</b>                                                 | /ELL LO | OCATIO                 | N AND ACRI                                    | EAGE DEDICA            | ATION PLAT      | ſ              |                     |  |  |
|-------------------------|----------------------------|----------------------------------------------------------|---------|------------------------|-----------------------------------------------|------------------------|-----------------|----------------|---------------------|--|--|
|                         | <sup>1</sup> API Number    | r                                                        |         | <sup>2</sup> Pool Code |                                               | <sup>3</sup> Pool Name |                 |                |                     |  |  |
| <sup>4</sup> Property ( | <sup>4</sup> Property Code |                                                          |         |                        | <sup>3</sup> Property Name<br>BIGGERS FED COM |                        |                 |                |                     |  |  |
| <sup>• 7</sup> OGRID I  | No.                        | <sup>B</sup> Operator Name<br>MATADOR PRODUCTION COMPANY |         |                        |                                               |                        |                 |                | 'Elevation<br>3332' |  |  |
| -                       |                            |                                                          |         |                        | <sup>10</sup> Surface Lo                      | cation                 |                 |                |                     |  |  |
| UL or lot no.           | Section                    | Township                                                 | Range   | Lot Ida                | Feet from the                                 | North/South line       | Feet from the   | East/West line | County              |  |  |
| P                       | 18                         | 25-S                                                     | 35-E    | -                      | 59'                                           | SOUTH                  | 1226'           | EAST           | LEA                 |  |  |
|                         |                            |                                                          | _       |                        |                                               | No and the I           | Free from the l | 10             | Constru             |  |  |

| UL or lot no.                        | Section                  | Township               | Range           | Lot Ida              | Feet from the | North/South line | Feet from the | East/West line | County |
|--------------------------------------|--------------------------|------------------------|-----------------|----------------------|---------------|------------------|---------------|----------------|--------|
| A                                    | 18                       | 25-S                   | 35-E            | -                    | 240'          | NORTH            | 450'          | EAST           | LEA    |
| <sup>12</sup> Dedicated Acres<br>160 | <sup>13</sup> Joint or I | atil) <sup>(4</sup> Co | nsolidation Cod | le <sup>13</sup> Ord | ler No.       |                  |               |                |        |