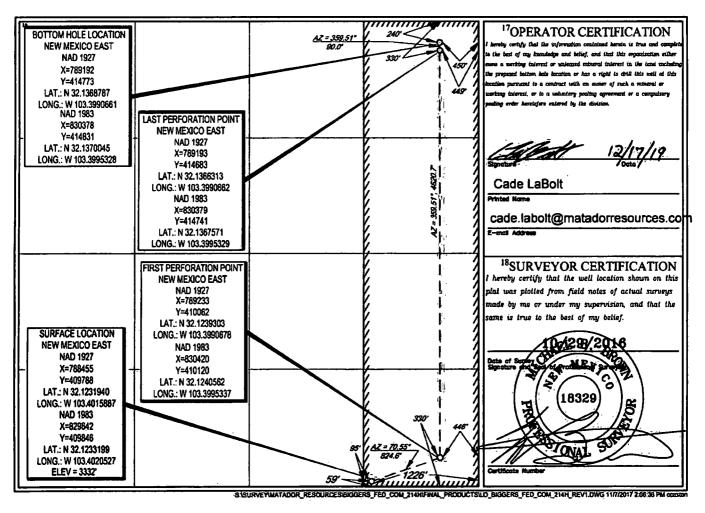

AMENDED REPORT

|                                |                          | N                                                        | ELL LC                                        | <b>OCATIO</b>         | N AND ACRE                | EAGE DEDICA                                             | ATION PLAT          | •                                      |                                        |  |
|--------------------------------|--------------------------|----------------------------------------------------------|-----------------------------------------------|-----------------------|---------------------------|---------------------------------------------------------|---------------------|----------------------------------------|----------------------------------------|--|
| 30-025-4                       | 'API Numbe<br>14483      | ŕ                                                        | T                                             | Pool Code             | 8098                      | <sup>3</sup> Pool Name<br>WC-025 G-09 S243532M;WOLFBONE |                     |                                        |                                        |  |
| Property Code<br>320789        |                          |                                                          | <sup>3</sup> Property Name<br>BIGGERS FED COM |                       |                           |                                                         |                     | *Well Number<br>#214H                  |                                        |  |
| <sup>7</sup> OGRID I<br>228937 | No.                      | <sup>B</sup> Operator Name<br>MATADOR PRODUCTION COMPANY |                                               |                       |                           |                                                         |                     |                                        | <sup>°Elevation</sup><br>3332'         |  |
|                                |                          |                                                          |                                               |                       | <sup>10</sup> Surface Loo | cation                                                  |                     |                                        |                                        |  |
| UL or lot no.<br>P             | Section<br>18            | Township<br>25–S                                         | Range<br>35-E                                 | Lot Idn<br>—          | Feet from the 59'         | North/South Rae<br>SOUTH                                | Feet from the 1226' | East/West line<br>EAST                 | County                                 |  |
| UL or lot ao.                  | Section                  | Towaship                                                 | Range                                         | Lot Idn               | Feet from the             | North/South line                                        | Feet from the       | East/West line                         | County                                 |  |
| A                              | 18                       | 25-S                                                     | 35-E                                          | -                     | 240'                      | NORTH                                                   | 450'                | EAST                                   | LEA                                    |  |
| Dedicated Acres                | <sup>13</sup> Joint or I | nfið <sup>14</sup> Co                                    | nsolidation Cod                               | le <sup>14</sup> Orde | r No.                     | •                                                       |                     | ······································ | `````````````````````````````````````` |  |

| UL or lot no.                        | Section                  | Township               | Range           | Lot Ida              | Feet from the | North/South line | Feet from the | East/West line | County |
|--------------------------------------|--------------------------|------------------------|-----------------|----------------------|---------------|------------------|---------------|----------------|--------|
| A                                    | 18                       | 25-S                   | 35-E            | -                    | 240'          | NORTH            | 450'          | EAST           | LEA    |
| <sup>12</sup> Dedicated Acres<br>160 | <sup>13</sup> Joint or I | atil) <sup>(4</sup> Co | nsolidation Cod | le <sup>13</sup> Ord | ler No.       |                  |               |                |        |

No allowable will be assigned to this completion until all interests have been consolidated or a non-standard unit has been approved by the division.

8:SURVEYWATADOR\_REBOURCES/BIGGERS\_FED\_COM\_214H/FINAL\_PRODUCTS/LO\_BIGGERS\_FED\_COM\_214H\_REV1.DWG 11/7/2017 2:08:38 PM acceston

8:SURVEYMATADOR\_RESOURCESIBIGGERS\_FED\_COM\_214H;FINAL\_PRODUCT5%LO\_BIGGERS\_FED\_COM\_214H,REV1.DWG 11/7/2017 2:08:38 PM ccastion

SECTION 18, TOWNSHIP 25-S, RANGE 35-E, N.M.P.M. LEA COUNTY, NEW MEXICO