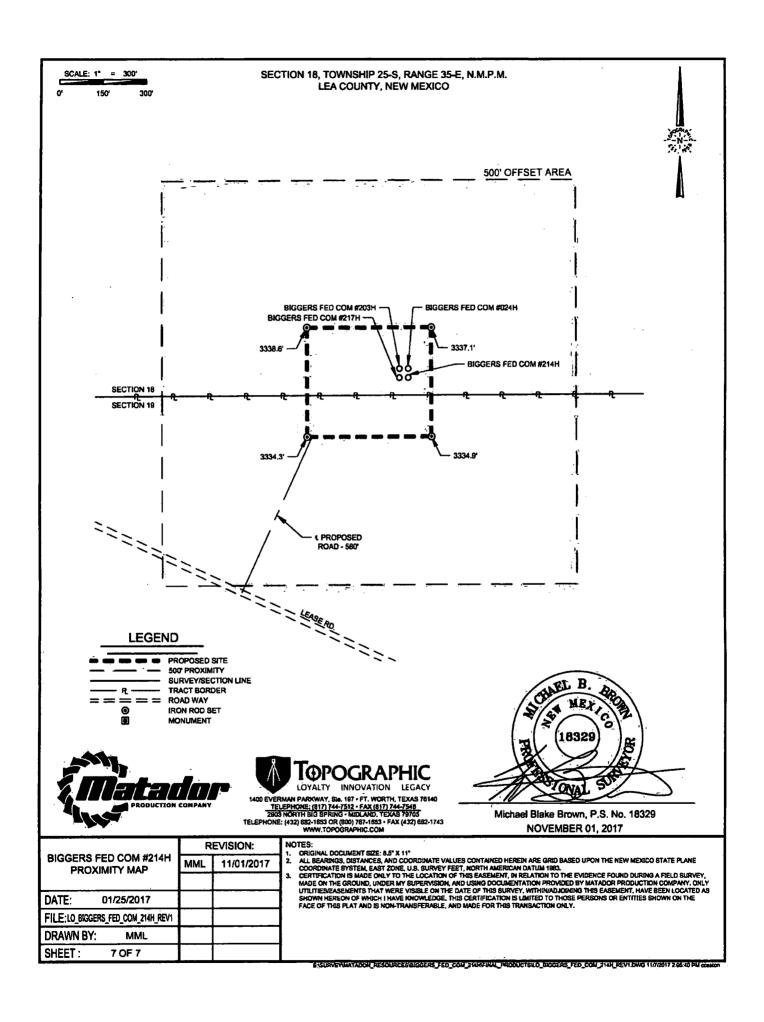

8:SURVEYMATADOR\_RESOURCESIBIGGERS\_FED\_COM\_214H;FINAL\_PRODUCT5%LO\_BIGGERS\_FED\_COM\_214H,REV1.DWG 11/7/2017 2:08:38 PM ccastion

SECTION 18, TOWNSHIP 25-S, RANGE 35-E, N.M.P.M. LEA COUNTY, NEW MEXICO