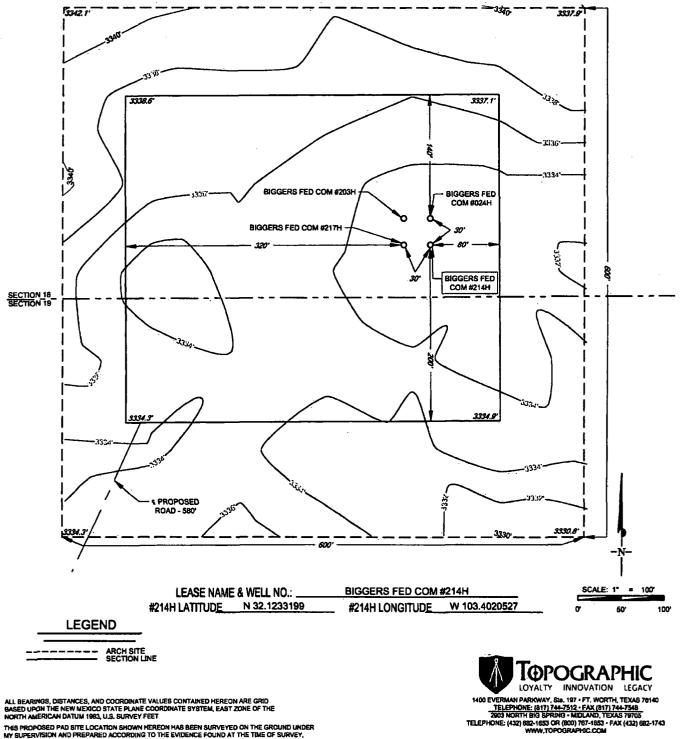

DETAIL VIEW SCALE: 1" = 100'

HORTH VALENCESED PAD SITE LOCATION HORTOW HEREON HAS BEEN SURVEYED ON THE GROUND UNDER MY SUPERVISION AND PREPARED ACCORDING TO THE EVIDENCE FOUND AT THE TIME OF SURVEY. AND DATA PROVIDED BY MATADOR PRODUCTION COMPANY. THIS CERTIFICATION IS NADE AND LIMITED TO THOSE PERSONS OR ENTITIES SHOWN ON THE FACE OF THIS FLAT AND IS NON-TRANSFERABLE. THIS SURVEY IS CERTIFIED FOR THIS TRANSACTION ONLY.