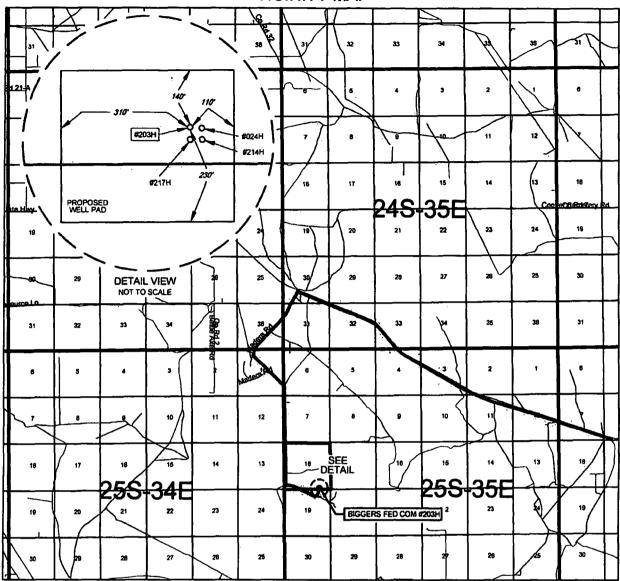

## SECTION 18, TOWNSHIP 25-S, RANGE 35-E, N.M.P.M. LEA COUNTY, NEW MEXICO

DETAIL VIEW SCALE: 1" = 100"

ALL BEARINGS, DISTANCES, AND COORDINATE VALUES CONTAINED HEREON ARE GRID BASED UPON THE NEW MEXICO STATE PLANE COORDINATE SYSTEM, EAST ZONE OF THE NORTH AMERICAN DATUM 1983, U.S., SURVEY FEET

THIS PROPOSED PAD SITE LOCATION SHOWN HERSON HAS BEEN SURVEYED ON THE GROUND UNDER MY SUPERVISION AND PREPARED ACCORDING TO THE EVIDENCE FOUND AT THE TIME OF SURVEY, AND DATA PROVIDED BY MATADOR PRODUCTION COMPANY. THIS CERTIFICATION IS MADE AND LIMITED TO THOSE PERSONS OR ENTITIES SHOWN ON THE FACE OF THIS PLAT AND IS NON-TRANSFERABLE. THIS SURVEY IS CERTIFIED FOR THIS TRANSACTION ONLY.