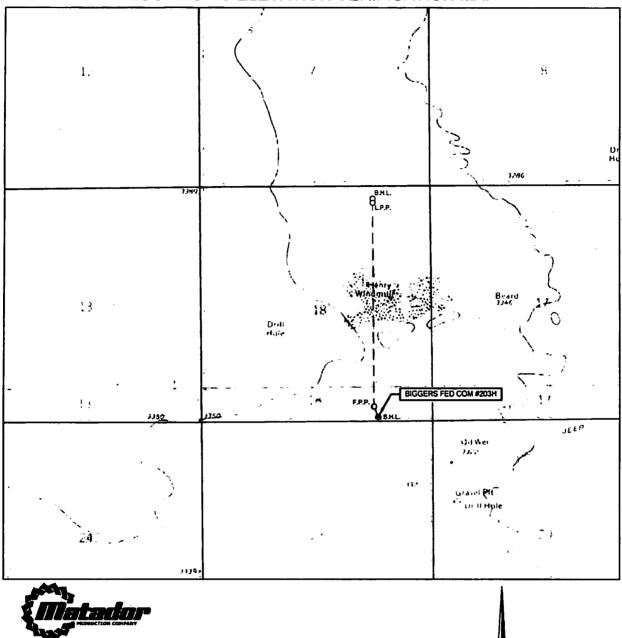

### **VICINITY MAP**

| LEASE NAME & WELL NO.: | BIGGERS FED COM #203H |
|------------------------|-----------------------|
|                        |                       |

 SECTION
 18
 TWP
 25-S
 RGE
 35-E
 SURVEY
 N.M.P.M.

 COUNTY
 LEA
 STATE
 NM

 DESCRIPTION
 90' FSL & 1256' FEL

#### **DISTANCE & DIRECTION**

FROM INT. OF NM-128 W. & NM-205 N GO WEST ON NM-128 ±13.8 MILES. THENCE SOUTH (LEFT) ON BATTLE AXE RD. ±0.3 MILES. THENCE CONTINUING SOUTH ON MADERA RD. ±1.4 MILES, THENCE SOUTHEAST (LEFT) ON LEASE RD. ±3.1MILES, THENCE EAST (LEFT) ±0.6 MILES TO A POINT ±875 FEET SOUTH OF THE LOCATION.