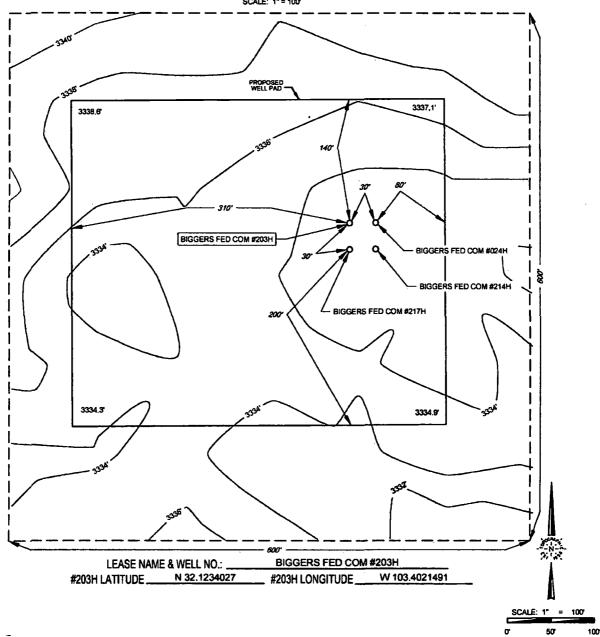

## SECTION 18, TOWNSHIP 25-S, RANGE 35-E, N.M.P.M. LEA COUNTY, NEW MEXICO

DETAIL VIEW SCALE: 1" = 100"

ALL BEARINGS, DISTANCES, AND COORDINATE VALUES CONTAINED HEREON ARE GRID BASED UPON THE NEW MEXICO STATE PLANE COORDINATE SYSTEM, EAST ZONE OF THE NORTH AMERICAN DATUM 1983, U.S., SURVEY FEET

THIS PROPOSED PAD SITE LOCATION SHOWN HERSON HAS BEEN SURVEYED ON THE GROUND UNDER MY SUPERVISION AND PREPARED ACCORDING TO THE EVIDENCE FOUND AT THE TIME OF SURVEY, AND DATA PROVIDED BY MATADOR PRODUCTION COMPANY. THIS CERTIFICATION IS MADE AND LIMITED TO THOSE PERSONS OR ENTITIES SHOWN ON THE FACE OF THIS PLAT AND IS NON-TRANSFERABLE. THIS SURVEY IS CERTIFIED FOR THIS TRANSACTION ONLY.