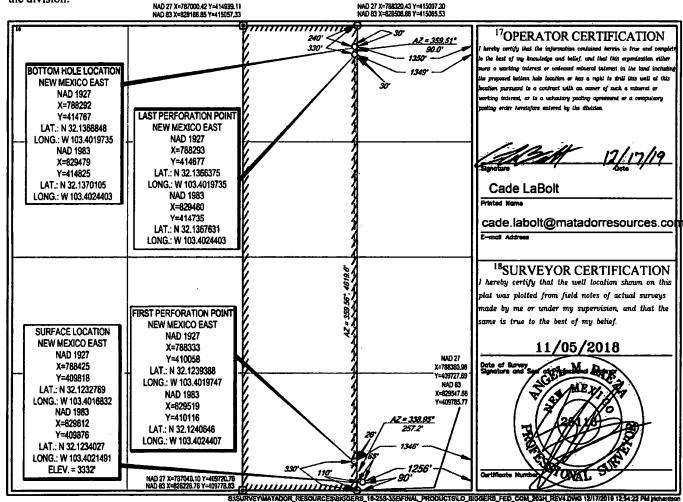

AMENDED REPORT

WELL LOCATION AND ACREAGE DEDICATION PLAT

| 'API Number<br>30-025-44645           |               |                                            | 139           | Pool Code | F8                        | <sup>7</sup> Pool Name<br>WC-025 G-09 S243532M;WOLFBONE |                     |                        |                                   |  |
|---------------------------------------|---------------|--------------------------------------------|---------------|-----------|---------------------------|---------------------------------------------------------|---------------------|------------------------|-----------------------------------|--|
| <sup>1</sup> Property Code<br>320789  |               | Property Name BIGGERS FED COM              |               |           |                           |                                                         |                     | <sup>8</sup> We        | <sup>6</sup> Well Number<br>#203H |  |
| 70GRID №.<br>228937                   |               | *Operator Name  MATADOR PRODUCTION COMPANY |               |           |                           |                                                         |                     | - I                    | Elevation<br>3332                 |  |
|                                       |               |                                            |               |           | <sup>10</sup> Surface Loc | ation                                                   |                     |                        |                                   |  |
| UL or lot no.                         | Section<br>18 | Township<br>25-S                           | Range<br>35-E | Lot ldn   | Feet from the 90'         | North/South line<br>SOUTH                               | Feet from the 1256' | East/West line<br>EAST | County<br>LEA                     |  |
| · · · · · · · · · · · · · · · · · · · | <u> </u>      | <u> </u>                                   | <del> </del>  |           | <del>L</del>              |                                                         |                     | <del> </del>           | <del></del>                       |  |

UL or lot no. Township Lot Ide Feet from the North/South lin Feet from the East/West lin-Count 1350' 25-S 35-E 240' **NORTH EAST** В 18 LEA Dedicated Acres Joint or Infill Order No. 160

No allowable will be assigned to this completion until all interests have been consolidated or a non-standard unit has been approved by the division.

### **LOCATION & ELEVATION VERIFICATION MAP**

LEASE NAME & WELL NO.:

BIGGERS FED COM #203H

SECTION 18 TWP 25-S RGE 35-E SURVEY N.M.P.M. COUNTY LEA STATE NM ELEVATION 3332' 90' FSL & 1256' FEL DESCRIPTION \_

LATITUDE N 32.1234027 LONGITUDE W 103.4021491

THIS EASEMENT/SERVITUDE LOCATION SHOWN HEREON HAS BEEN SURVEYED ON THE GROUND UNDER MY SUPERVISION AND PREPARED ACCORDING TO THE EVIDENCE FOUND AT THE TIME OF SURVEY, AND DATA PROVIDED BY MATADOR PRODUCTION COMPANY. THIS CERTIFICATION IS MADE AND LIMITED TO THOSE PERSONS OR ENTITIES SHOWN ON THE FACE OF THIS PLAT AND IS NON-TRANSFERABLE. THIS SURVEY IS CERTIFIED FOR THIS TRANSACTION ONLY.

ALL BEARINGS, DISTANCES, AND COORDINATE VALUES CONTAINED HEREON ARE GRID BASED UPON THE NEW MEXICO STATE PLANE COORDINATE SYSTEM, EAST ZONE OF THE NORTH AMERICAN DATUM 1983, U.S. SURVEY FEET.

PARKWAY, Sie. 197 - FT, WORTH, TEXAS 76140 TELEPHONE:
(617) 7447512 - FAX (617) 7447546
2603 NORTH BIG SPRING - MIDLAND, TEXAS 78705
TELEPHONE: (432) 682-1833 OR (800) 787-1633 - FAX (432) 682-1743
WWW.TOPOGRAPHIC.COM