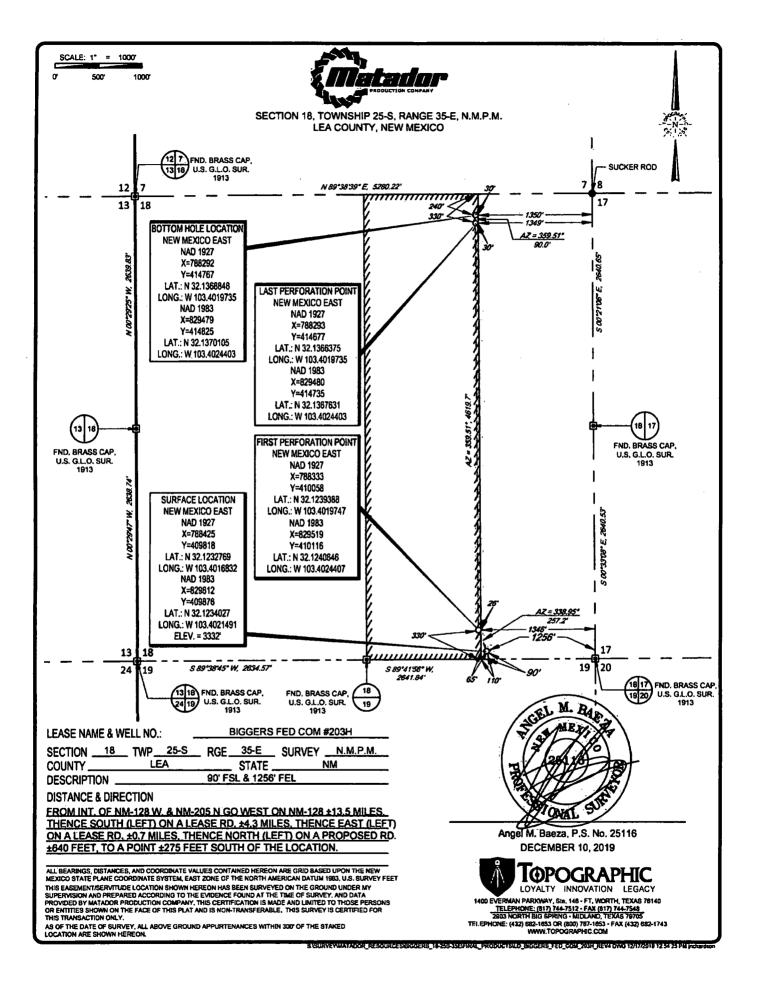

AMENDED REPORT

WELL LOCATION AND ACREAGE DEDICATION PLAT

| 'API Number<br>30-025-44645           |               |                                            | 139           | Pool Code | F8                        | <sup>7</sup> Pool Name<br>WC-025 G-09 S243532M;WOLFBONE |                     |                        |                                   |  |
|---------------------------------------|---------------|--------------------------------------------|---------------|-----------|---------------------------|---------------------------------------------------------|---------------------|------------------------|-----------------------------------|--|
| <sup>1</sup> Property Code<br>320789  |               | Property Name BIGGERS FED COM              |               |           |                           |                                                         |                     | <sup>8</sup> We        | <sup>6</sup> Well Number<br>#203H |  |
| 70GRID №.<br>228937                   |               | *Operator Name  MATADOR PRODUCTION COMPANY |               |           |                           |                                                         |                     | - I                    | Elevation<br>3332                 |  |
|                                       |               |                                            |               |           | <sup>10</sup> Surface Loc | ation                                                   |                     |                        |                                   |  |
| UL or lot no.                         | Section<br>18 | Township<br>25-S                           | Range<br>35-E | Lot ldn   | Feet from the 90'         | North/South line<br>SOUTH                               | Feet from the 1256' | East/West line<br>EAST | County<br>LEA                     |  |
| · · · · · · · · · · · · · · · · · · · | <u> </u>      | <u> </u>                                   | <del> </del>  |           | <del>L</del>              |                                                         |                     | <del> </del>           | <del></del>                       |  |

UL or lot no. Township Lot Ide Feet from the North/South lin Feet from the East/West lin-Count 1350' 25-S 35-E 240' **NORTH EAST** В 18 LEA Dedicated Acres Joint or Infill Order No. 160

No allowable will be assigned to this completion until all interests have been consolidated or a non-standard unit has been approved by the division.

### **LOCATION & ELEVATION VERIFICATION MAP**

LEASE NAME & WELL NO.:

BIGGERS FED COM #203H

SECTION 18 TWP 25-S RGE 35-E SURVEY N.M.P.M. COUNTY LEA STATE NM ELEVATION 3332' 90' FSL & 1256' FEL DESCRIPTION \_

LATITUDE N 32.1234027 LONGITUDE W 103.4021491

THIS EASEMENT/SERVITUDE LOCATION SHOWN HEREON HAS BEEN SURVEYED ON THE GROUND UNDER MY SUPERVISION AND PREPARED ACCORDING TO THE EVIDENCE FOUND AT THE TIME OF SURVEY, AND DATA PROVIDED BY MATADOR PRODUCTION COMPANY. THIS CERTIFICATION IS MADE AND LIMITED TO THOSE PERSONS OR ENTITIES SHOWN ON THE FACE OF THIS PLAT AND IS NON-TRANSFERABLE. THIS SURVEY IS CERTIFIED FOR THIS TRANSACTION ONLY.

ALL BEARINGS, DISTANCES, AND COORDINATE VALUES CONTAINED HEREON ARE GRID BASED UPON THE NEW MEXICO STATE PLANE COORDINATE SYSTEM, EAST ZONE OF THE NORTH AMERICAN DATUM 1983, U.S. SURVEY FEET.

PARKWAY, Sie. 197 - FT, WORTH, TEXAS 76140 TELEPHONE:
(617) 7447512 - FAX (617) 7447546
2603 NORTH BIG SPRING - MIDLAND, TEXAS 78705
TELEPHONE: (432) 682-1833 OR (800) 787-1633 - FAX (432) 682-1743
WWW.TOPOGRAPHIC.COM