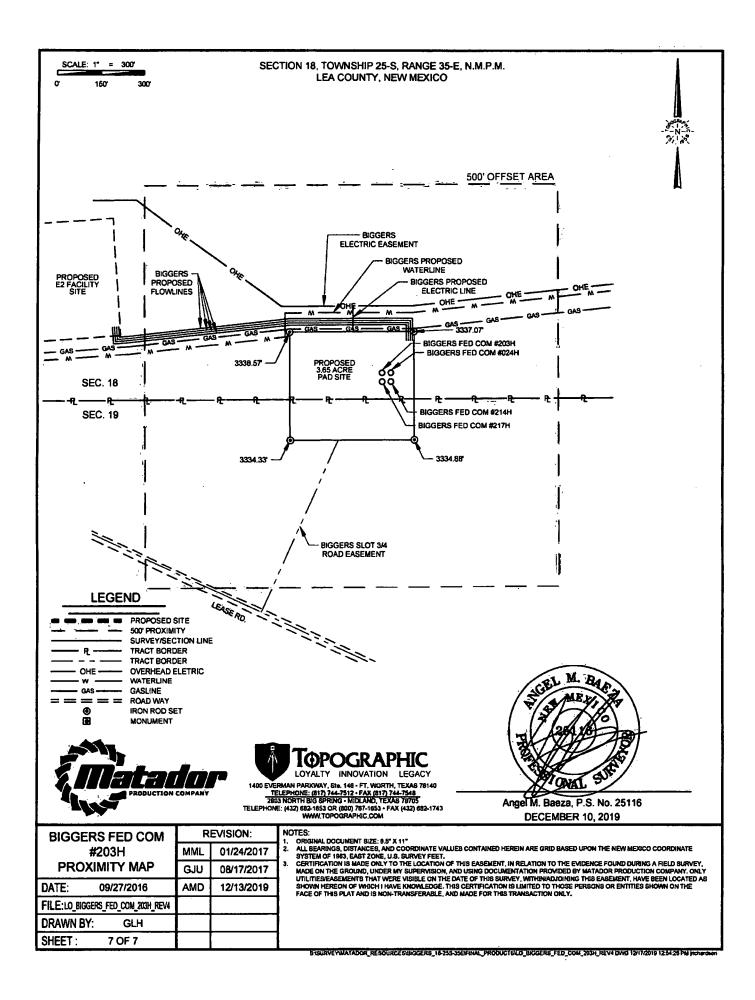

THIS EASEMENT/SERVITUDE LOCATION SHOWN HEREON HAS BEEN SURVEYED ON THE GROUND UNDER MY SUPERVISION AND PREPARED ACCORDING TO THE EVIDENCE FOUND AT THE TIME OF SURVEY, AND DATA PROVIDED BY MATADOR PRODUCTION COMPANY. THIS CERTIFICATION IS MADE AND LIMITED TO THOSE PERSONS OR ENTITIES BROWN ON THE FACE OF THIS PLAT AND IS NON-TRANSFERABLE. THIS SURVEY IS CERTIFIED FOR THIS TRANSACTION ONLY.

ALL BEARINGS, DISTANCES, AND COORDINATE VALUES CONTAINED HEREON ARE GRID BASED UPON THE NEW MEDICO STATE PLANE COORDINATE SYSTEM, EAST ZONE OF THE NORTH AMERICAN DATUM 1883, U.S. SURVEY

1400 EVERMAN
PARKWAY, Sio. 187 - FT. WOTTH, TEXAS 76140 TELEPHONE:
(817) 744-7512 - FAX (817) 744-7549
2803 NORTH BIG SPRING - MIDLAND, TEXAS 78705
TELEPHONE: (432) 682-1653 OR (600) 767-1653 - FAX (432) 682-1743
WWW.TOPOGRAPHIC.COM