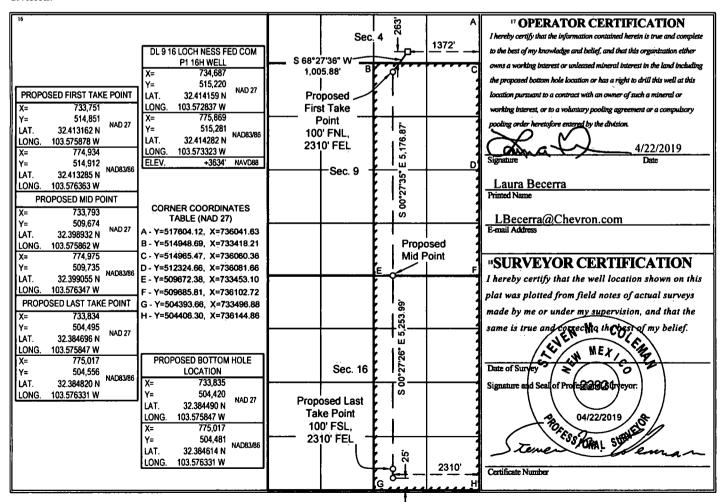

L LOCATION AND

## WELL LOCATION AND ACREAGE DEDICATION PLAT

<sup>15</sup> Order No.

| 30-01-46647                                     |         |          | 2 Pool Co                    |         | RE            | TANK             | - BoolName FAST |                |                        |               |  |
|-------------------------------------------------|---------|----------|------------------------------|---------|---------------|------------------|-----------------|----------------|------------------------|---------------|--|
|                                                 | ty Code | 1        | Property Name                |         |               |                  |                 |                |                        | 6 Well Number |  |
| 326                                             | 766     |          | DL 9 16 LOCH NESS FED COM PI |         |               |                  |                 |                |                        | 16H           |  |
| <sup>7</sup> OGRID No.                          |         |          | <sup>8</sup> Operator Name   |         |               |                  |                 |                | <sup>9</sup> Elevation |               |  |
| 4323                                            |         |          | CHEVRON U.S.A. INC.          |         |               |                  |                 |                | 3634'                  |               |  |
| <sup>10</sup> Surface Location                  |         |          |                              |         |               |                  |                 |                |                        |               |  |
| UL or lot no.                                   | Section | Township | Range                        | Lot Idn | Feet from the | North/South line | Feet from the   | East/West line |                        | County        |  |
| 0                                               | 4       | 22 SOUTH | 33 EAST, N.M.P.M.            |         | 263'          | SOUTH            | 1372'           | EAST           |                        | LEA           |  |
| "Bottom Hole Location If Different From Surface |         |          |                              |         |               |                  |                 |                |                        |               |  |
| UL or lot no.                                   | Section | Township | Range                        | Lot Idn | Feet from the | North/South line | Feet from the   | East/V         | est line               | County        |  |
| 0                                               | 16      | 22 SOUTH | 33 EAST, N.M.P.M.            |         | 25'           | SOUTH            | 2310'           | EAS            | ST                     | LEA           |  |