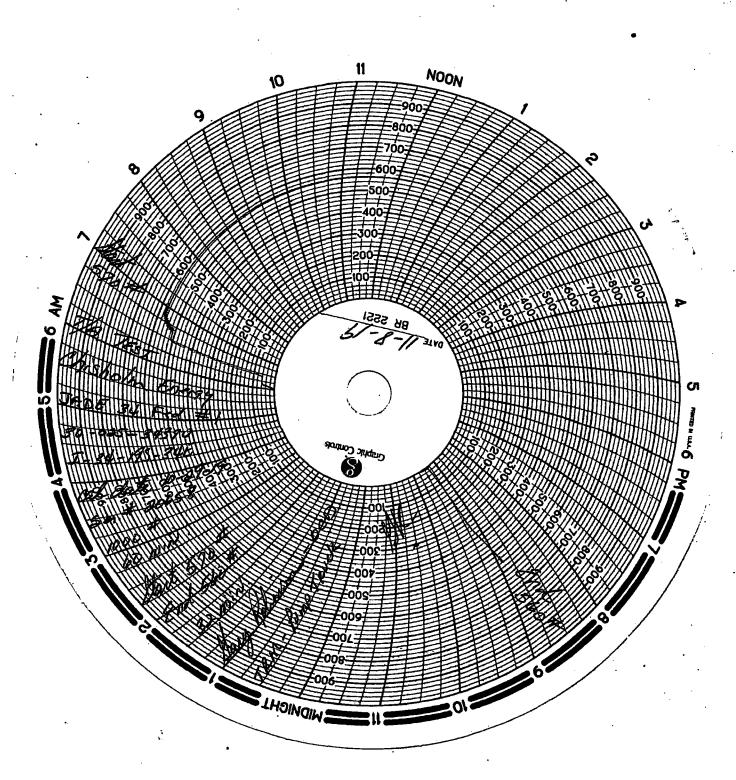

## Energy, Minerals and Natural Resources Department Oil Conservation Division Hobbs District Office

HOBBS OCD

NOV 1 4 2019

RECEIVED

|                                                                   |                            | BRADENHEAD TE                                    | LST REPORT            |                          | 160                  |                                                  |
|-------------------------------------------------------------------|----------------------------|--------------------------------------------------|-----------------------|--------------------------|----------------------|--------------------------------------------------|
| Chishom                                                           | Operator N                 | lame                                             |                       | 30                       | 'API Numb<br>025 – 3 | HET<br>22/26.)                                   |
| CHISHOP                                                           | Energy                     | operty Name                                      |                       | .   ~ 0                  | 7                    | Well No.                                         |
| JADE                                                              | 34 Fed.                    |                                                  |                       |                          |                      |                                                  |
| · · · · · · · · · · · · · · · · · · ·                             |                            | <sup>7</sup> Surfáce Loca                        | tion                  | -                        | ··_                  |                                                  |
|                                                                   | 95 34E                     | Feet from 1900                                   | N/S Line              | Peet From                | E/W Line             | County                                           |
| 4 1-1                                                             | <u> </u>                   | Well Statu                                       | ,                     | 1150                     |                      | LEA                                              |
| on a ton, utility y                                               | COLUMN TO                  |                                                  |                       |                          |                      |                                                  |
| YES TA'D WELL NO                                                  | YES SHUT-IN                | NO INJ                                           | SWD OIL               | PRODUCER G               | AS                   | DATE<br>11-8-19                                  |
|                                                                   |                            |                                                  |                       |                          |                      | , , , , , , , , , , , , , , , , , , , ,          |
|                                                                   |                            | OBSERVED I                                       | DA <u>TA</u>          |                          |                      |                                                  |
| ····                                                              | (A)Surface                 | (B)Interm(1)                                     | (C)Interm(2)          | LIDIB                    | rod Csng             | (E)Tubing                                        |
| ressure                                                           | 1/ANHITAGS                 | 1D/AUGE POLAT                                    | CHIRCIANA             | 12/11                    | OR CSDE              | <del>                                     </del> |
|                                                                   | <u> </u>                   | <del>                                     </del> | <del> </del>          | <del></del>              |                      | NONE                                             |
| low Characteristics                                               |                            | /                                                |                       |                          |                      | C02                                              |
| Puff<br>Standy Flory                                              | Y/N                        | Y/N/                                             | Y/N                   | /                        | Y / N                | WTR_                                             |
| Steady Flow                                                       | Y / N                      | YIN                                              | Y/N                   |                          | Y/N                  | GAS                                              |
| Surges                                                            | Y/N                        | · Y/N                                            | YIN                   |                          | Y / N                | Type of Flaid                                    |
| Down to nothing                                                   | Y/N                        | V/N                                              | 1 /                   |                          | Y/N                  | Lajected for<br>Water0god if                     |
| Gas or Oil                                                        | Y/N                        | / Y / N . Y / N                                  | Y/N<br>Y/N            |                          | Y/N                  | вружел.                                          |
| 13/ster                                                           |                            | 1 / 11                                           |                       | <u>'</u> _               | Y / IV               |                                                  |
| Water                                                             | Ý/ N                       | <u></u>                                          |                       |                          |                      |                                                  |
|                                                                   | ach string (A,B,C,D,E) per | tinent information regarding bl                  | leed down or continuc | ous build up if app      | lies.                |                                                  |
| Remarks - Please state for ea  TR TEST  Signature:  Printed name: | ach string (A,B,C,D,E) per | tinent information regarding b                   | leed down or continue |                          | DNSERVATI            | ION DIVISION                                     |
| Remarks - Please state for ea                                     | ach string (A,B,C,D,E) per | tinent information regarding b                   | leed down or continuo | OIL CC<br>Entered into I | DNSERVATI            | ION DIVISION                                     |