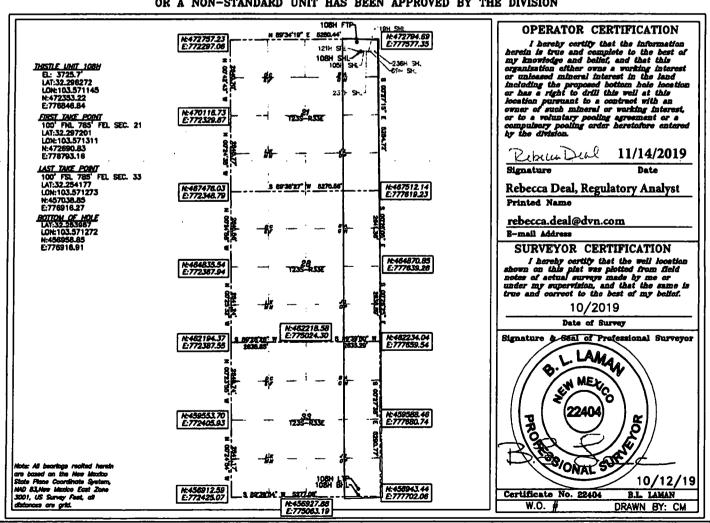

DISTRICT I

State of New Mexico Energy, Minerals & Natural Resources Department OIL CONSERVATION DIVISION

1220 SOUTH ST. FRANCIS DR. Santa Fe, New Mexico 87505

Form C-102 Revised August 1, 2011 Submit one copy to appropriate District Office

DISTRICT III 1000 HD HRAEOS RD., AETEC, NM 87410 Phone: (805) 834-6176 Fam: (806) 834-6170 DISTRICT IV 1280 S. ST. FRANCIS DR., SANTA FR. NM 67505 Phone: (605) 476-3460 Faz: (605) 478-3462

☐ AMENDED REPORT

WELL LOCATION AND ACDEAGE DEDICATION DIAT

|                        | WELL LOCATION AND | ACREAGE DEDICATION PLAT |           |  |
|------------------------|-------------------|-------------------------|-----------|--|
| API Number             | Pool Code         | Pool Name               |           |  |
| 30-025-43727           | 96689             | BRINNINSTOOL;           | , WEST    |  |
| Property Code          | Prop              | Vell Number             |           |  |
| Property Code<br>30884 | THIST             | 108H                    |           |  |
| OGRID No.              |                   | ator Name               | Rievation |  |
| 6137                   | DEVON ENERGY PRO  | DUCTION COMPANY, L.P.   | 3724.0'   |  |

## Surface Location

| UL or lot No. | Section | Township | Range | Lot lån | Feet from the | North/South line | Feet from the | East/West line | County | l |
|---------------|---------|----------|-------|---------|---------------|------------------|---------------|----------------|--------|---|
| Α             | 21      | 23-S     | 33-E  |         | 438           | NORTH            | 734           | EAST           | LEA    |   |

## Bottom Hole Location If Different From Surface

| UL or lot No.                                          | Section | Township | Range | Lot Idn | Feet from the | North/South line | Feet from the | Bast/West line | County   |
|--------------------------------------------------------|---------|----------|-------|---------|---------------|------------------|---------------|----------------|----------|
| Р                                                      | 33      | 23-S     | 33-E  |         | 20            | SOUTH            | 785           | EAST           | LEA      |
| Dedicated Acres   Joint or Infill   Consolidation Code |         |          |       |         | der No.       |                  |               |                | <u> </u> |
| 480                                                    | ì       |          |       |         |               |                  |               |                |          |

NO ALLOWABLE WILL BE ASSIGNED TO THIS COMPLETION UNTIL ALL INTERESTS HAVE BEEN CONSOLIDATED OR A NON-STANDARD UNIT HAS BEEN APPROVED BY THE DIVISION