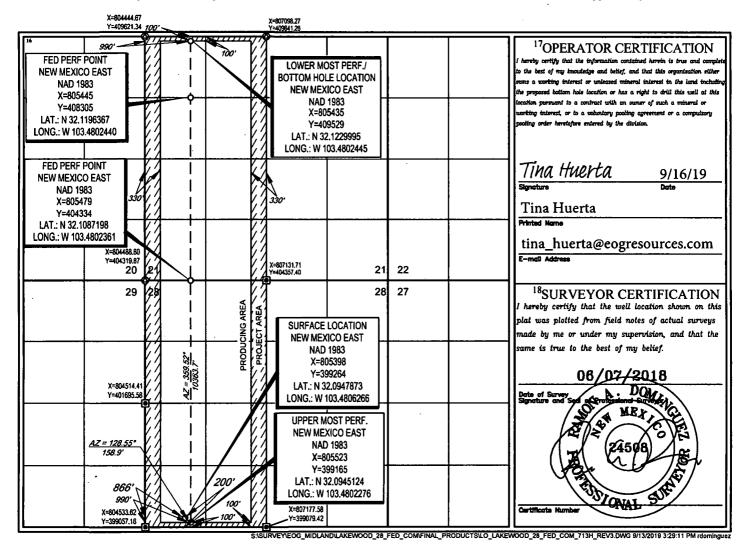

AMENDED REPORT

|                                                  |                          | 1                          | MELL LU                             | <u> JCATIO</u>                     | N AND ACK     | EAGE DEDIC             | <u>ATION PLA</u> | <u> </u>       |                                 |  |
|--------------------------------------------------|--------------------------|----------------------------|-------------------------------------|------------------------------------|---------------|------------------------|------------------|----------------|---------------------------------|--|
| <sup>1</sup> API Number                          |                          |                            |                                     | <sup>2</sup> Pool Code             |               | <sup>3</sup> Pool Name |                  |                |                                 |  |
| 70-024- 466 62<br>Property Code                  |                          |                            |                                     | 98094 Bobcat Draw; Upper Wolfcamp  |               |                        |                  |                |                                 |  |
| Property Code <b>3</b> 2-6767                    |                          |                            | SProperty Name  LAKEWOOD 28 FED COM |                                    |               |                        |                  |                | *Well Number<br>#713H           |  |
| <sup>7</sup> ogrid №.<br>7377                    |                          |                            |                                     | *Operator Name EOG RESOURCES, INC. |               |                        |                  |                | <sup>9</sup> Elevation<br>3320' |  |
| <sup>10</sup> Surface Location                   |                          |                            |                                     |                                    |               |                        |                  |                |                                 |  |
| UL or lot no.                                    | Section                  | Township                   | Range                               | Lot Ida                            | Feet from the | North/South line       | Feet from the    | East/West line | County                          |  |
| M                                                | 28                       | 25-S                       | 34-E                                | _                                  | 200,          | SOUTH                  | 866'             | WEST           | LEA                             |  |
| 11Bottom Hole Location If Different From Surface |                          |                            |                                     |                                    |               |                        |                  |                |                                 |  |
| UL or lot no.                                    | Section                  | Township                   | Range                               | Lot Ida                            | Feet from the | North/South line       | Feet from the    | East/West line | County                          |  |
| D                                                | 21                       | 25-S                       | 34-E                                | _                                  | 100'          | NORTH                  | 990'             | WEST           | LEA                             |  |
| <sup>12</sup> Dedicated Acres<br><b>640.00</b>   | <sup>13</sup> Joint or 1 | <u>តថា</u> <sup>14</sup> 0 | Consolidation Co                    | de <sup>15</sup> Orc               | ler No.       | · ·                    |                  |                | ·                               |  |

No allowable will be assigned to this completion until all interests have been consolidated or a non-standard unit has been approved by the division.

| Intent X As Drilled                                                                                                            |                                       |                     |  |  |  |  |  |  |  |  |
|--------------------------------------------------------------------------------------------------------------------------------|---------------------------------------|---------------------|--|--|--|--|--|--|--|--|
| API#<br>30-025-                                                                                                                |                                       |                     |  |  |  |  |  |  |  |  |
| Operator Name: EOG Resources, Inc.                                                                                             | Property Name:<br>Lakewood 28 Fed Com | Well Number<br>713H |  |  |  |  |  |  |  |  |
|                                                                                                                                |                                       |                     |  |  |  |  |  |  |  |  |
|                                                                                                                                |                                       |                     |  |  |  |  |  |  |  |  |
| Kick Off Point (KOP)                                                                                                           |                                       |                     |  |  |  |  |  |  |  |  |
| ULSectionTownshipRangeLotFeeD2825S34E50                                                                                        |                                       | County<br>Lea       |  |  |  |  |  |  |  |  |
| · · · · · · · · · · · · · · · · · · ·                                                                                          | ongitude<br>103.4802281               | NAD<br>83           |  |  |  |  |  |  |  |  |
| 1                                                                                                                              |                                       |                     |  |  |  |  |  |  |  |  |
| First Take Point (FTP)                                                                                                         |                                       |                     |  |  |  |  |  |  |  |  |
| UL Section Township Range Lot Fed<br>M 28 25S 34E 10                                                                           |                                       | County              |  |  |  |  |  |  |  |  |
| Latitude                                                                                                                       | ongitude                              | NAD                 |  |  |  |  |  |  |  |  |
| 32.0945124                                                                                                                     | 103.4802276                           | 83                  |  |  |  |  |  |  |  |  |
| Last Take Point (LTP)                                                                                                          |                                       |                     |  |  |  |  |  |  |  |  |
| ULSectionTownshipRangeLotFeeD2125S34E10                                                                                        |                                       | ,                   |  |  |  |  |  |  |  |  |
|                                                                                                                                | ongitude NAD 103.4802445 83           |                     |  |  |  |  |  |  |  |  |
| ,                                                                                                                              | 1,1                                   |                     |  |  |  |  |  |  |  |  |
|                                                                                                                                |                                       |                     |  |  |  |  |  |  |  |  |
| Is this well the defining well for the Horizon                                                                                 | ital Spacing Unit? No                 |                     |  |  |  |  |  |  |  |  |
|                                                                                                                                |                                       |                     |  |  |  |  |  |  |  |  |
| Is this well an infill well?  Yes                                                                                              |                                       |                     |  |  |  |  |  |  |  |  |
|                                                                                                                                |                                       |                     |  |  |  |  |  |  |  |  |
| If infill is yes please provide API if available, Operator Name and well number for Defining well for Horizontal Spacing Unit. |                                       |                     |  |  |  |  |  |  |  |  |
| API#                                                                                                                           |                                       |                     |  |  |  |  |  |  |  |  |
| Operator Name:                                                                                                                 | Property Name:                        | Well Number         |  |  |  |  |  |  |  |  |
| EOG Resources, Inc.                                                                                                            | Lakewood 28 Fed Com                   | 712H                |  |  |  |  |  |  |  |  |
|                                                                                                                                | · ·                                   |                     |  |  |  |  |  |  |  |  |