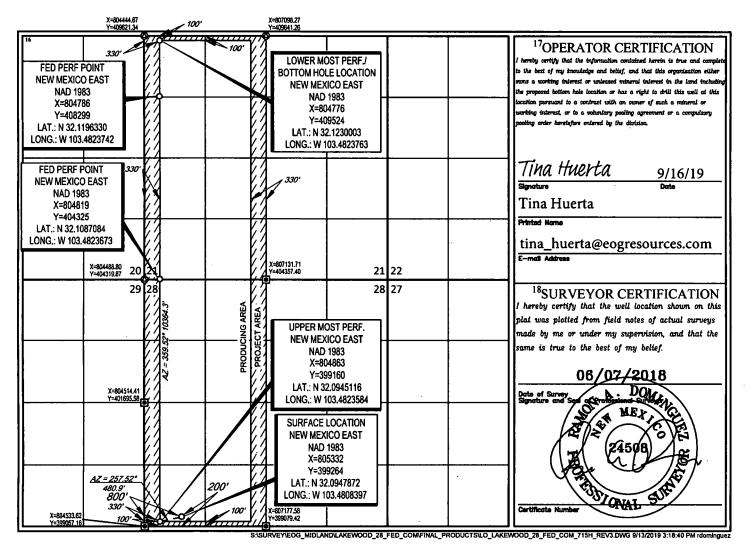

FORM C-102 Revised August 1, 2011 Submit one copy to appropriate District Office

AMENDED REPORT

|                                                |                          | W                       | <u>'ELL LO</u>         | CATION                   | NAND ACRI                | EAGE DEDICA                 | ATION PLAT    |                |        |  |  |
|------------------------------------------------|--------------------------|-------------------------|------------------------|--------------------------|--------------------------|-----------------------------|---------------|----------------|--------|--|--|
|                                                | -                        |                         | <sup>2</sup> Pool Code |                          | <sup>3</sup> Pool Name   |                             |               |                |        |  |  |
| 30-02                                          | 5-46                     | 653                     |                        | 98094                    |                          | Bobcat Draw; Upper Wolfcamp |               |                |        |  |  |
| <sup>4</sup> Property C                        | - /                      |                         |                        | <sup>5</sup> Property Na |                          |                             |               |                |        |  |  |
| 3267                                           |                          |                         | LAK                    | #                        | #715H                    |                             |               |                |        |  |  |
| <sup>7</sup> OGRID N                           | No.                      | •                       |                        |                          | 9                        | <sup>9</sup> Elevation      |               |                |        |  |  |
| 7377                                           |                          |                         |                        | EOC                      |                          | 3321'                       |               |                |        |  |  |
|                                                |                          |                         |                        |                          | <sup>10</sup> Surface Lo | cation                      |               |                |        |  |  |
| UL or lot no.                                  | Section                  | Township                | Range                  | Lot Idn                  | Feet from the            | North/South line            | Feet from the | East/West line | County |  |  |
| М                                              | 28                       | 25–S                    | 34–E                   | -                        | 200'                     | )'   SOUTH   800'           |               | WEST           | LEA    |  |  |
|                                                |                          |                         | <sup>11</sup> B        | ottom Hole               | e Location If Di         | fferent From Surf           | ace           |                |        |  |  |
| UL or lot no. Section Township                 |                          | Towaship                | Range                  | Lot Idn                  | Feet from the            | North/South line            | Feet from the | East/West line | County |  |  |
| D                                              | 21                       | 25-S                    | 34-E                   | -                        | 100'                     | NORTH                       | 330'          | WEST           | LEA    |  |  |
| <sup>12</sup> Dedicated Acres<br><b>640.00</b> | <sup>13</sup> Joint or 1 | infill <sup>14</sup> Co | nsolidation Cod        | e <sup>13</sup> Order    | r No.                    |                             |               | <b>_</b>       |        |  |  |

## Kick Off Point (KOP)

| UL     | Section    | Township | Range | Lot | Feet | From N/S | Feet | From E/W | County |
|--------|------------|----------|-------|-----|------|----------|------|----------|--------|
| M      | 28         | 25S      | 34E   |     | 50   | South    | 330  | West     | Lea    |
| Latitu | Latitude   |          |       |     |      | e        | NAD  |          |        |
| 32.0   | 32.0943744 |          |       |     |      | 1823593  | 83   |          |        |

## First Take Point (FTP)

| UL<br>M | Section 28             | Township<br>25S | Range<br>34E | Lot | Feet<br>100 | From N/S<br>South | Feet<br>330 | From E/W<br>West | County<br>Lea |
|---------|------------------------|-----------------|--------------|-----|-------------|-------------------|-------------|------------------|---------------|
|         | Latitude<br>32.0945116 |                 |              |     |             | 23584             |             |                  | nad<br>83     |

## Last Take Point (LTP)

| UL<br>D | Section 21             | Township<br>25S | Range<br>34E | Lot | Feet<br>100 | From N/S<br>North        | Feet<br>330 | From E/W<br>West | County<br>Lea |
|---------|------------------------|-----------------|--------------|-----|-------------|--------------------------|-------------|------------------|---------------|
|         | Latitude<br>32.1230003 |                 |              |     |             | <sup>le</sup><br>4823763 | 5           |                  | NAD 83        |