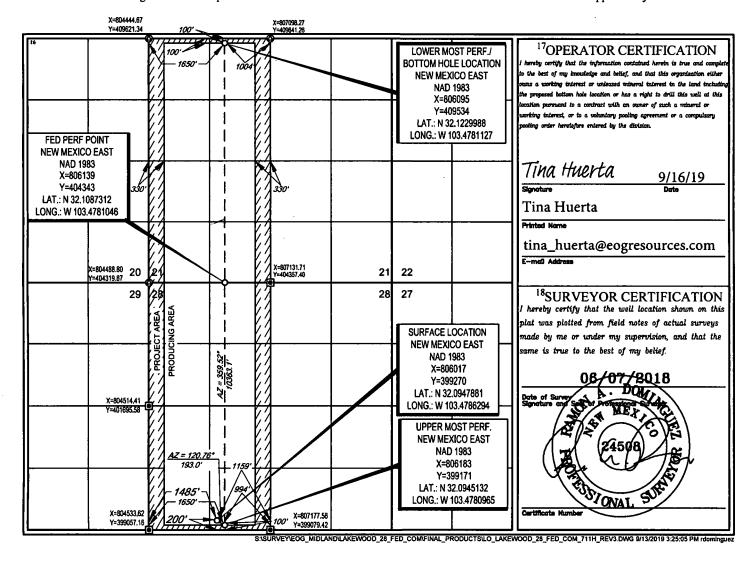

AMENDED REPORT

1220 S. St. Francis Dr., Santa Fe, NM 87505 Phone: (505) 476-3460 Fax: (505) 476-3462

| 1220 S. St. Francis Dr., Santa Fe, NM 87505<br>Phone: (505) 476-3460 Fax: (505) 476-3462 |                        |                         |                   |                        | , L A                     | AMENDED REPOR               |                       |                                                |          |  |  |  |  |
|------------------------------------------------------------------------------------------|------------------------|-------------------------|-------------------|------------------------|---------------------------|-----------------------------|-----------------------|------------------------------------------------|----------|--|--|--|--|
|                                                                                          |                        | W                       | ELL LO            | CATIO                  | N AND ACRE                | EAGE DEDICA                 | ECEIVED<br>ATION PLAT | <u>,                                      </u> |          |  |  |  |  |
| <sup>1</sup> API Number                                                                  |                        |                         |                   | <sup>2</sup> Pool Code |                           | <sup>3</sup> Pool Name      |                       |                                                |          |  |  |  |  |
| 300025.4669                                                                              |                        |                         |                   | 98094                  |                           | Bobcat Draw; Upper Wolfcamp |                       |                                                |          |  |  |  |  |
| Property Code                                                                            |                        |                         |                   |                        |                           | Well Number                 |                       |                                                |          |  |  |  |  |
| 3267                                                                                     | 167                    | i                       |                   | LAK                    |                           | #711H                       |                       |                                                |          |  |  |  |  |
| OGRID No.                                                                                |                        |                         |                   |                        |                           | <sup>9</sup> Elevation      |                       |                                                |          |  |  |  |  |
| 7377                                                                                     |                        | i                       |                   |                        | 3318'                     |                             |                       |                                                |          |  |  |  |  |
|                                                                                          |                        |                         |                   |                        | <sup>10</sup> Surface Loc | cation                      |                       | 1                                              | ĺ        |  |  |  |  |
| UL or lot no.                                                                            | Section                | Township                | Range             | Lot Idn                | Feet from the             | North/South line            | Feet from the         | East/West line                                 | County   |  |  |  |  |
| N                                                                                        | 28                     | 25-S                    | 34-E              | -                      | 200'                      | SOUTH                       | 1485'                 | WEST                                           | LEA      |  |  |  |  |
|                                                                                          |                        |                         | 11B               | ottom Hol              | e Location If Di          | ifferent From Surf          | iace                  |                                                |          |  |  |  |  |
| UL or lot no.                                                                            | Section                | Township                | Range             | Lot Idn                | Feet from the             | North/South line            | Feet from the         | East/West line                                 | e County |  |  |  |  |
| C                                                                                        | 21 25-S                |                         | 34-E              | 34-E   -               |                           | NORTH                       | 1650'                 | WEST                                           | LEA      |  |  |  |  |
| <sup>12</sup> Dedicated Acres<br><b>640.00</b>                                           | <sup>13</sup> Joint or | Infil) <sup>14</sup> Co | onsolidation Code | e <sup>15</sup> Order  | r No.                     |                             |                       |                                                |          |  |  |  |  |

No allowable will be assigned to this completion until all interests have been consolidated or a non-standard unit has been approved by the division.

| Inten                                                                                                                          | <u> </u>        | As Dril         | led          |       |             |                                       |              |              |  |                  |   |                                       |                     |
|--------------------------------------------------------------------------------------------------------------------------------|-----------------|-----------------|--------------|-------|-------------|---------------------------------------|--------------|--------------|--|------------------|---|---------------------------------------|---------------------|
| API # 30-025-                                                                                                                  |                 |                 |              |       |             |                                       |              |              |  |                  |   |                                       |                     |
| Operator Name: EOG Resources, Inc.                                                                                             |                 |                 |              |       |             | Property Name:<br>Lakewood 28 Fed Com |              |              |  |                  |   | Well Number<br>711H                   |                     |
|                                                                                                                                |                 |                 |              |       |             |                                       |              |              |  |                  |   |                                       |                     |
|                                                                                                                                |                 |                 |              |       |             |                                       |              |              |  |                  |   |                                       |                     |
| Kick Off Point (KOP)                                                                                                           |                 |                 |              |       |             |                                       |              |              |  |                  |   |                                       |                     |
| UL<br><b>N</b>                                                                                                                 | Section 28      | Township<br>25S | Range<br>34E | Lot   | Feet<br>50  | From N/S<br>South                     |              | Feet<br>1650 |  | From E/W<br>West |   | County<br>Lea                         |                     |
|                                                                                                                                |                 |                 |              |       |             | ongitude<br>103.4780969               |              |              |  |                  |   | NAD<br>83                             |                     |
| First Take Point (FTP)                                                                                                         |                 |                 |              |       |             |                                       |              |              |  |                  |   |                                       |                     |
| UL<br>N                                                                                                                        | Section 28      | Township 25S    | Range<br>34E | Lot . | Feet<br>100 |                                       | m N/S<br>uth | Feet<br>165  |  | From I           | - | County<br>Lea                         |                     |
| Latitude Longi                                                                                                                 |                 |                 |              |       | Longitu     |                                       |              |              |  |                  |   | NAD<br>83                             |                     |
| Last Take Point (LTP)  UL   Section   Township   Range   Lot   Feet   From N/S   Feet   From E/W   County                      |                 |                 |              |       |             |                                       |              |              |  |                  |   |                                       |                     |
| C                                                                                                                              | C 21 25S 34E 10 |                 |              |       |             | 00 North 1650 West Le                 |              |              |  |                  |   |                                       |                     |
| 1                                                                                                                              |                 |                 |              |       |             | tude NAD<br>3.4781127 83              |              |              |  |                  |   |                                       |                     |
| Is this well the defining well for the Horizontal Spacing Unit? No                                                             |                 |                 |              |       |             |                                       |              |              |  |                  |   |                                       |                     |
| Is this well an infill well? Yes                                                                                               |                 |                 |              |       |             |                                       |              |              |  |                  |   |                                       |                     |
| If infill is yes please provide API if available, Operator Name and well number for Defining well for Horizontal Spacing Unit. |                 |                 |              |       |             |                                       |              |              |  |                  |   |                                       |                     |
| API#                                                                                                                           |                 |                 |              |       |             |                                       |              |              |  |                  |   |                                       |                     |
| Operator Name:<br>EOG Resources, Inc.                                                                                          |                 |                 |              |       |             | Property Name:<br>Lakewood 28 Fed Com |              |              |  |                  |   | · · · · · · · · · · · · · · · · · · · | Well Number<br>712H |
|                                                                                                                                |                 |                 |              |       |             |                                       |              |              |  |                  |   |                                       |                     |