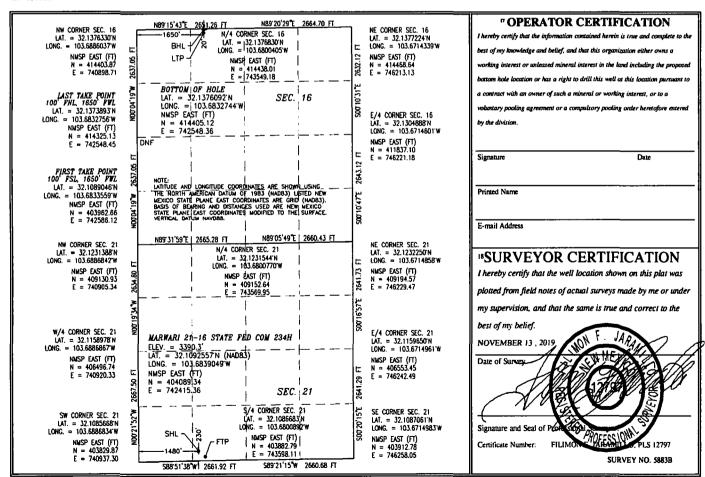

## State of New Mexico Energy, Minerals & Natural Resources Department OIL CONSERVATION DIVISION 1220 South St. Francis Dr. Santa Fe. NM 87505

Form C-102 Revised August 1, 2011 Submit one copy to appropriate District Office

AMENDED REPORT

## WELL LOCATION AND ACREAGE DEDICATION PLAT

| 'API Number             |                       |           | <sup>2</sup> Pool Code | <sup>3</sup> Pool Name |                       |                  |               |                |               |  |
|-------------------------|-----------------------|-----------|------------------------|------------------------|-----------------------|------------------|---------------|----------------|---------------|--|
| <sup>4</sup> Property ( | Code                  |           | 1                      |                        | <sup>5</sup> Property | Name             |               |                | 4 Well Number |  |
|                         |                       |           |                        | MARV                   | VARI 21-16 ST         | TATE FED CON     | 1             |                | 234H          |  |
| 'OGRID!                 | io.                   |           |                        |                        | <sup>a</sup> Operator | Name             |               |                | ' Elevation   |  |
| 6137                    |                       |           | DEV                    | ON ENER                | RGY PRODUC            | CTION COMPA      | NY, L.P.      |                | 3390.3        |  |
|                         |                       |           |                        |                        | ⇒ Surface             | e Location       |               |                |               |  |
| UL or lot no.           | Section               | Townshi   | p Range                | Lot Idn                | Feet from the         | North/South line | Feet from the | East/West line | County        |  |
| N                       | 21                    | 25 S      | 32 E                   |                        | 230                   | SOUTH            | 1480          | WEST           | LEA           |  |
|                         |                       |           | " B                    | ottom Ho               | ole Location          | If Different Fr  | om Surface    |                |               |  |
| UL or lot no.           | Section               | Townshi   | p Range                | Lot Idn                | Feet from the         | North/South line | Feet from the | East/West line | County        |  |
| C                       | 16                    | 25 S      | 32 E                   |                        | 20                    | NORTH            | 1650          | WEST           | LEA           |  |
| Dedicated Acre          | s <sup>13</sup> Joint | or Infill | 14 Consolidation       | 1 Code                 |                       | L                | 15 Order No.  |                |               |  |

No allowable will be assigned to this completion until all interests have been consolidated or a non-standard unit has been approved by the division.

|                            |                                                                      |                                                   | 1            |                                              |                  |                           |                  |            |             |                     |           |            |
|----------------------------|----------------------------------------------------------------------|---------------------------------------------------|--------------|----------------------------------------------|------------------|---------------------------|------------------|------------|-------------|---------------------|-----------|------------|
| Ope                        | rator Nar                                                            | ne:                                               |              |                                              |                  | Property N                | ame:             |            |             |                     |           | Well Numbe |
| DE\                        | ON ENE                                                               | RGY PROI                                          | OUCTIO       | N CO.,                                       | L.P.             | MA                        | RWA              | ARI 21-16  | STATI       | FED                 | СОМ       | 234H       |
| ck C                       | Off Point (                                                          | KOP)                                              |              |                                              |                  |                           |                  |            |             |                     |           |            |
| UL                         | Section                                                              | Township                                          | Range        | Lot                                          | Feet             | From N                    | I/S              | Feet       | Fror        | n E/W               | County    |            |
| Latitu                     | ıde                                                                  |                                                   |              | 1                                            | Longitu          | de                        |                  | <u> </u>   | 1           |                     | NAD       |            |
| rst 7                      | Take Poin                                                            | Township                                          | Range        | Lot                                          | Feet             | From N                    | ı/s              | Feet       | Fror        | n E/W               | County    |            |
| N                          | 1                                                                    | larc `                                            | 225          |                                              | 100              | 1 60113                   | ři.              | 1650       | WE          | CT                  | LEA       |            |
|                            | 21                                                                   | <b>25S</b>                                        | 32Ĕ          | <u> </u>                                     | <u> </u>         | SOUT                      |                  | 1030       | VV          | .31                 |           |            |
|                            | <u> </u>                                                             |                                                   | 326          | <u>]                                    </u> | Longitu          |                           |                  | <u> </u>   | VVE         |                     | NAD 83    | 3          |
| ast T                      | ıde<br>                                                              | 9046                                              | Range<br>32E | Lot                                          | <u> </u>         | de                        |                  | Fron       | n E/W       | Count               | NAD<br>83 |            |
| ast 1                      | Take Point Section 16                                                | 9046 : (LTP) Township                             | Range        | Lot                                          | Longitu          | from N/S                  | Feet 165         | Fron WE    | n E/W       | Count               | NAD<br>83 |            |
| Latitu  OL  C  Latitu      | Take Point Section 16 32.13 Section 16 Well the section is well an i | 9046  (LTP)  Township 25S  373893  defining well? | Range<br>32E | e Horizo                                     | Feet 100 Longitu | From N/S NORTH de 103.683 | Feet <b>16</b> 5 | 60 From WE | n E/W<br>ST | Count<br>LEA<br>NAD | NAD 83    |            |
| ust T<br>UL<br>C<br>Latitu | Section 16  32.108  Section 16  32.1                                 | 9046  (LTP)  Township 25S  373893  defining well? | Range<br>32E | e Horizo                                     | Feet 100 Longitu | From N/S NORTH de 103.683 | Feet <b>16</b> 5 | 60 From WE | n E/W<br>ST | Count<br>LEA<br>NAD | NAD 83    |            |