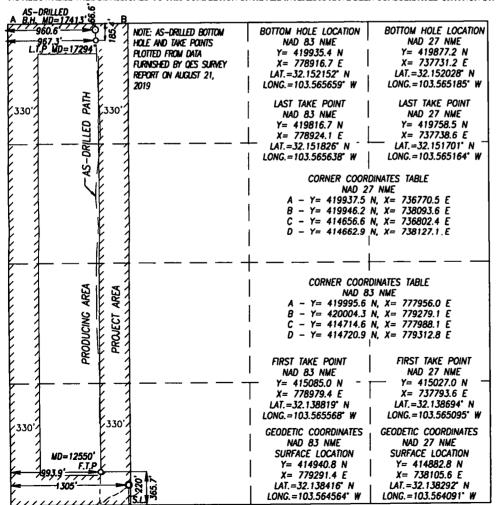

## WELL LOCATION AND ACREAGE DEDICATION PLAT

| 30-025-45932  | 98180 Pool Code | 98180 Pool Code Pool Name  RED HILLS/UPPER WOLFC |                    |  |  |
|---------------|-----------------|--------------------------------------------------|--------------------|--|--|
| Property Code | •               | erty Name<br>9418 10 FEDERAL                     | Well Number<br>13H |  |  |
| OGRID No.     |                 | Operator Name                                    |                    |  |  |
| 260297        | BTA OIL PRO     | BTA OIL PRODUCERS, LLC                           |                    |  |  |

Surface Location

| - 1 | UL or lot No. | Section | Township | Range | Lot Idn | Feet from the | North/South line | Feet from the | East/West line | County |
|-----|---------------|---------|----------|-------|---------|---------------|------------------|---------------|----------------|--------|
|     | M             | 10      | 25-S     | 33-E  |         | 220           | SOUTH            | 1305          | WEST           | LEA    |

AS-Drilled Bottom Hole Location If Different From Surface

| UL or lot No.   | Section<br>10 | Township 25-S | Range<br>33-E  | Lot Idn | Feet from the | North/South line NORTH | Feet from the | East/West line<br>WEST | County<br>LEA |
|-----------------|---------------|---------------|----------------|---------|---------------|------------------------|---------------|------------------------|---------------|
| Dedicated Acres | Joint or      | Infill C      | onsolidation C | ode Ord | ler No.       |                        | 901           |                        |               |