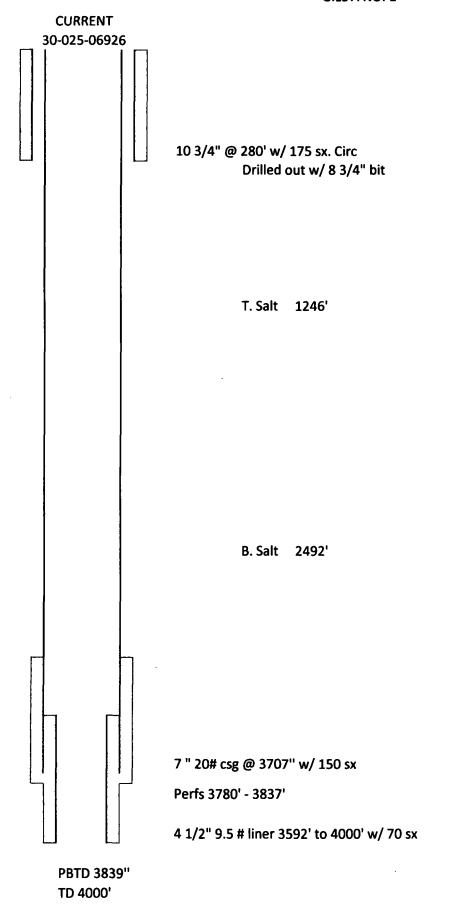

Lindenmuth & Associates, Inc Gill A #1 30-025-06926 UL – L, Sec 31, T21S, R37E 1980' FSL & 612' FWL

10 3/4" 40.5# csg @ 280' w/ 175 sx, circ 7" 20# csg @ 3707' w/ 150 sx 4 ½" 9.5# Liner 3592' – 4000' Perfs 3780' – 3837' PBTD 3839' TD 4000'