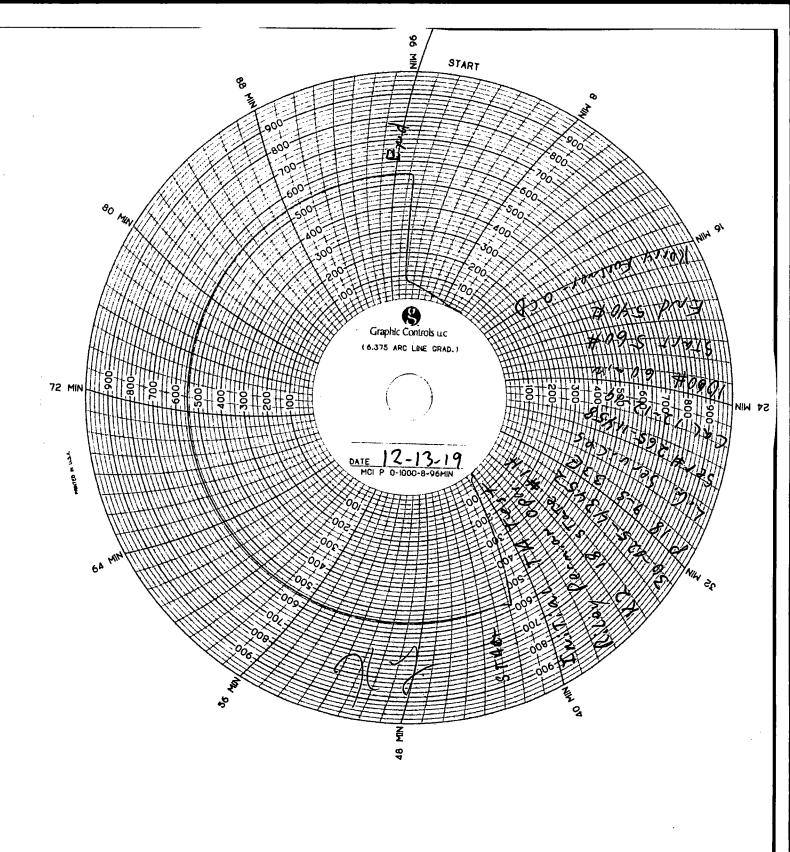

| Submit 1 Copy To Appropriate District Office <u>District 1</u> – (575) 393-6161                                                                                                                                                                        |                                               | te of New Me<br>erals and Natu |                                |                                            | F                                     | Form C-103<br>tevised July 18, 2013 |  |  |
|--------------------------------------------------------------------------------------------------------------------------------------------------------------------------------------------------------------------------------------------------------|-----------------------------------------------|--------------------------------|--------------------------------|--------------------------------------------|---------------------------------------|-------------------------------------|--|--|
| 1625 N. French Dr., Hobbs, NM 88240                                                                                                                                                                                                                    | 2                                             | orano una ritura               |                                | WELL API                                   | NO.                                   | 025-43452                           |  |  |
| District II - (575) 748-1283<br>811 S. First St., Artesia, NM 88210                                                                                                                                                                                    |                                               | SERVATION                      |                                | 5. Indicate Type of Lease                  |                                       |                                     |  |  |
| District III - (505) 334-6178 1220 South St. Francis Dr. 1000 Rio Brazos Rd., Aztec, NM 87410                                                                                                                                                          |                                               |                                |                                | STATE X FEE                                |                                       |                                     |  |  |
| District IV – (505) 476-3460 Santa Fe, NM 87505  1220 S. St. Francis Dr., Santa Fe, NM                                                                                                                                                                 |                                               |                                |                                | 6. State Oil & Gas Lease No.  VB-2643-0001 |                                       |                                     |  |  |
| 87505<br>SUNDRY NO                                                                                                                                                                                                                                     | 7. Lease Name or Unit Agreement Name          |                                |                                |                                            |                                       |                                     |  |  |
| (DO NOT USE THIS FORM FOR PROP<br>DIFFERENT RESERVOIR. USE "APPL<br>PROPOSALS.)                                                                                                                                                                        | K2 18 State                                   |                                |                                |                                            |                                       |                                     |  |  |
| 1. Type of Well: Oil Well                                                                                                                                                                                                                              | 8. Well Nu                                    |                                |                                |                                            |                                       |                                     |  |  |
| 2. Name of Operator Riley P                                                                                                                                                                                                                            | 9. OGRID Number 372290                        |                                |                                |                                            |                                       |                                     |  |  |
| 3. Address of Operator 29 E. R                                                                                                                                                                                                                         | 10. Pool name or Wildcat Flying M; San Andres |                                |                                |                                            |                                       |                                     |  |  |
| 4. Well Location                                                                                                                                                                                                                                       |                                               |                                |                                |                                            |                                       |                                     |  |  |
| Unit Letter P:                                                                                                                                                                                                                                         | 120 feet from the                             |                                | _ line and44(                  |                                            | · · · · · · · · · · · · · · · · · · · | astline                             |  |  |
| Section 18                                                                                                                                                                                                                                             | Townsh                                        |                                | nge 33 E<br>RKB, RT, GR, etc.) |                                            | ea Coun                               | ty                                  |  |  |
|                                                                                                                                                                                                                                                        | 4391' GL                                      |                                |                                |                                            |                                       |                                     |  |  |
| 12. Check                                                                                                                                                                                                                                              | Appropriate Box                               | to Indicate N                  | ature of Notice, I             | Report or C                                | ther Data                             | Span                                |  |  |
| NOTICE OF I                                                                                                                                                                                                                                            | NTENTION TO:                                  |                                | SUBS                           | SEQUENT                                    | REPOR                                 | ΓOF:                                |  |  |
| PERFORM REMEDIAL WORK                                                                                                                                                                                                                                  | PLUG AND ABAN                                 | NOON 🔲                         | REMEDIAL WORK                  | <                                          | ☐ ALTE                                | RING CASING                         |  |  |
| TEMPORARILY ABANDON  PULL OR ALTER CASING                                                                                                                                                                                                              |                                               |                                | COMMENCE DRIL<br>CASING/CEMENT |                                            | .□ PANI<br>□                          | ) A 🗆                               |  |  |
| DOWNHOLE COMMINGLE                                                                                                                                                                                                                                     |                                               |                                | CASING/CEWENT                  | JOB                                        | Ш                                     |                                     |  |  |
| CLOSED-LOOP SYSTEM                                                                                                                                                                                                                                     |                                               |                                |                                |                                            |                                       | _                                   |  |  |
| OTHER:                                                                                                                                                                                                                                                 | nleted operations ((                          | learly state all r             | OTHER: Tempor                  |                                            |                                       | ding estimated date                 |  |  |
| 13. Describe proposed or completed operations. (Clearly state all pertinent details, and give pertinent dates, including estimated date of starting any proposed work). SEE RULE 19.15.7.14 NMAC. For Multiple Completions: Attach wellbore diagram of |                                               |                                |                                |                                            |                                       |                                     |  |  |
| proposed completion or re                                                                                                                                                                                                                              | completion.                                   |                                |                                |                                            |                                       | _                                   |  |  |
|                                                                                                                                                                                                                                                        |                                               |                                |                                |                                            |                                       |                                     |  |  |
|                                                                                                                                                                                                                                                        |                                               |                                |                                |                                            |                                       |                                     |  |  |
| 12/11/19 - MIRU PU. ND W                                                                                                                                                                                                                               | H NUBOP TOH                                   | and LD 1 it tub                | ina MIWIU TIE                  | ł w/7" CIRP                                | Set CIBP                              | <u>ത</u> 3705'                      |  |  |
|                                                                                                                                                                                                                                                        | psi for 15 min. Go                            |                                |                                |                                            |                                       |                                     |  |  |
| 42/42/40 Dum MIT Drocour                                                                                                                                                                                                                               | e casina to 600 nai                           | and short for 2                | 2 min Dagged Mil               | IT Took with                               |                                       | MOCD                                |  |  |
| 12/13/19 - Run MIT. Pressur                                                                                                                                                                                                                            | e casing to 600 psi                           | and chart for 3                | z min. Passed Wi               | i. Test witi                               | nessea by N                           | IMOCD.                              |  |  |
|                                                                                                                                                                                                                                                        |                                               |                                | <b>INAL TA STA</b>             |                                            |                                       | <u>1</u> .                          |  |  |
|                                                                                                                                                                                                                                                        |                                               | Approval                       | of TA EXPIRES                  | S: <u>121</u>                              | 13124                                 |                                     |  |  |
|                                                                                                                                                                                                                                                        |                                               | Well need                      | s to be PLUG                   | GED OR                                     | RETURN                                | IED                                 |  |  |
| Spud Date:                                                                                                                                                                                                                                             |                                               | to PRODU                       | JCTION                         |                                            | 0/2                                   |                                     |  |  |
| Spud Date.                                                                                                                                                                                                                                             |                                               | BY THE D                       | ATE STATED                     | ABOVE:                                     |                                       | <del>_</del>                        |  |  |
|                                                                                                                                                                                                                                                        |                                               |                                |                                |                                            |                                       |                                     |  |  |
| I hereby certify that the information                                                                                                                                                                                                                  | n above is true and co                        | mplete to the be               | st of my knowledge             | and belief.                                |                                       |                                     |  |  |
| $\bigcap$                                                                                                                                                                                                                                              |                                               |                                |                                |                                            |                                       |                                     |  |  |
| SIGNATURE CL                                                                                                                                                                                                                                           |                                               | TITLE Produ                    | ıction Manager                 |                                            | DATE1                                 | 2/18/19                             |  |  |
| Type or print name Alan Tiedem                                                                                                                                                                                                                         | ıan                                           | E-mail address                 | : alantiedeman@riley           | permian.com                                | _ PHONE:                              | 405-415-8693                        |  |  |
| For State Use Only                                                                                                                                                                                                                                     | 11                                            | _                              | ۸, ہ                           |                                            | •                                     | _                                   |  |  |
| APPROVED BY: Conditions of Approval (if any):                                                                                                                                                                                                          | -tul                                          | TITLE C.                       | V H                            |                                            | _date_/                               | 2-20-19                             |  |  |