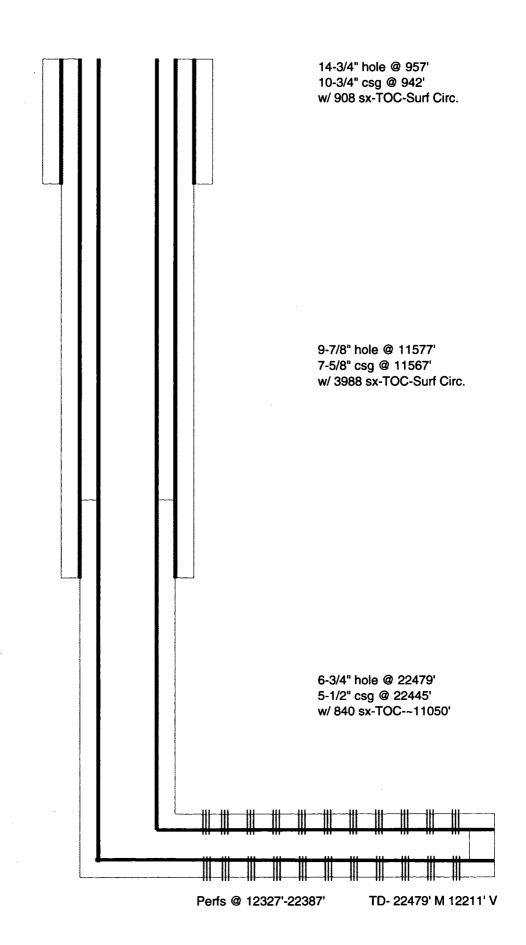

| IV. Well Comple         | etion Dat                               | a                    |                  |                         |                       |                                |   |  |
|-------------------------|-----------------------------------------|----------------------|------------------|-------------------------|-----------------------|--------------------------------|---|--|
| <sup>21</sup> Spud Date | <sup>21</sup> Spud Date <sup>22</sup> R |                      | <sup>23</sup> TD | <sup>24</sup> PBTD      | <sup>25</sup> Perfora | orations <sup>26</sup> DHC, MC |   |  |
| 05/18/2019              | 09                                      | 9/19/2019            | 12211'V/22479'M  | 12211'V/22468'M         | 12327'-22387'         |                                |   |  |
| <sup>27</sup> Hole Size | :                                       | <sup>28</sup> Casing | & Tubing Size    | <sup>29</sup> Depth Set |                       | <sup>30</sup> Sacks Cement     |   |  |
| 14-3/4"                 |                                         | 1                    | 0-3/4"           | 942'                    |                       | 908                            |   |  |
| 9-7/8"                  | 9-7/8"                                  |                      | 7-5/8"           | 11567'                  |                       | 3988                           |   |  |
| 6-3/4"                  | 6-3/4"                                  |                      | 5-1/2"           | 22445'                  |                       | 840                            |   |  |
| V Well Test Do          | ata                                     |                      |                  | •                       | -                     |                                | • |  |

|                        | WELL (                                           | COMPL            | ETION C                | OR REC                  | OMPLE               | TION R       | EPOF           | ₹T       | AND LO                       | 3              |                                    |            | ase Serial  <br>MNM6692 |                  |                                                             |
|------------------------|--------------------------------------------------|------------------|------------------------|-------------------------|---------------------|--------------|----------------|----------|------------------------------|----------------|------------------------------------|------------|-------------------------|------------------|-------------------------------------------------------------|
| la. Type o             | f Well 🛭                                         | Oil Well         | ☐ Gas                  | Well [                  | Dry                 | Other        |                |          |                              | -              |                                    | 6. If      | Indian, All             | ottee or         | Tribe Name                                                  |
| b. Type o              | f Completion                                     | _                | lew Well               | ☐ Work (                | Over [              | Deepen       | □ P            | Plug     | Back Co                      | Diff. R        | esvr.                              | 7 11       | nit or CA A             | greeme           | ent Name and No.                                            |
|                        |                                                  | Othe             | er                     |                         |                     |              |                |          | <u> </u>                     | ~              |                                    |            |                         |                  |                                                             |
| 2. Name of OXY U       | Operator<br>SA INC                               |                  | E                      | -Mail: LES              | Contact<br>SLIE_REE |              | Y.CON          | M        | So S                         |                | i?                                 |            | ase Name :<br>IESA VER  |                  | ell No.<br>C UNIT 5H                                        |
|                        | PO BOX 4<br>HOUSTO                               | N, TX 77         |                        |                         | -                   |              |                |          | mclude are                   | a code         | 2                                  | 9. Al      | PI Well No              |                  | 30-025-45862                                                |
| 4. Location            | of Well (Re<br>Sec 17                            | 7 T24S R         | 32E Mer                |                         |                     |              | •              | ~        | 77                           | j              | <b>,</b> —                         | 10. F      | ield and Po<br>IESA VER | ool, or I        | Exploratory<br>OLFCAMP                                      |
| At surfa               |                                                  |                  | 2436FWL 3<br>Sec       | 17 T24S I               | R32E Mer            | •            |                |          | 103.69523ð                   | ري<br>الأمار   | 1                                  | 11. S      | ec., T., R.,<br>Area Se | M., or<br>c 17 T | Block and Survey<br>24S R32E Mer                            |
| At total               | Sec                                              | 8 T24S           | R32E Mer<br>IL 2223FEL |                         |                     |              |                |          |                              |                | •                                  |            | County or P             | arish            | 13. State<br>NM                                             |
| 14. Date Sp<br>05/18/2 | oudded                                           |                  | 15. D                  | ate T.D. Re<br>/23/2019 |                     |              | 16. D          | ate      | Completed<br>A Rea<br>0/2019 | dy to P        | rod.                               | 17. E      | Elevations (<br>356     | DF, KE<br>60 GL  | 3, RT, GL)*                                                 |
| 18. Total D            | epth:                                            | MD<br>TVD        | 22479<br>1221          | 9 19                    | . Plug Ba           | ck T.D.:     | MD<br>TVI      |          | 22468<br>12211               |                | 20. De                             | pth Brid   | ige Plug Se             |                  | MD<br>TVD                                                   |
| 21. Type E<br>GR       | lectric & Oth                                    | er Mecha         | nical Logs R           | un (Submit              | copy of ea          | ich)         |                |          | 22.                          | Was I          | vell core<br>OST run?<br>tional Su | •          | <b>⊠</b> No             | 🗖 Yes            | (Submit analysis)<br>(Submit analysis)<br>(Submit analysis) |
| 23. Casing a           | nd Liner Rec                                     | ord <i>(Repo</i> | rt all strings         | set in well,            |                     |              |                |          |                              |                |                                    |            |                         |                  |                                                             |
| Hole Size              | Size/G                                           | rade             | Wt. (#/ft.)            | Top<br>(MD)             | Botto<br>(MD        | _            | Cemen<br>Depth | iter     | No. of Sk<br>Type of Ce      |                | Slurry<br>(BE                      |            | Cement                  | Гор*             | Amount Pulled                                               |
| 14.750                 | <del>                                     </del> | 750 J-55         | 45.5                   |                         |                     | 942          |                | 4        | -                            | 908            |                                    | 220        |                         | 0                |                                                             |
| 9.875                  |                                                  | HCL-80           | 26.4                   | <del> </del>            | 1                   | 567          |                | 4        |                              | 3988           | 1                                  | 1246       |                         | 0                |                                                             |
| 6.750                  | 5.50                                             | 0 P-110          | 20.0                   |                         | 0 22                | 445          |                | ┥        |                              | 840            | <b>'</b>                           | 205        |                         | 11050            |                                                             |
| -                      | <del> </del>                                     |                  |                        | <u> </u>                |                     |              |                | $\dashv$ | ••••                         |                |                                    |            |                         | $\neg$           |                                                             |
|                        |                                                  |                  |                        |                         |                     |              |                |          |                              |                |                                    |            |                         |                  |                                                             |
| 24. Tubing             | Record                                           |                  |                        |                         |                     |              |                |          |                              |                |                                    |            |                         |                  |                                                             |
| Size                   | Depth Set (N                                     | 1D) Pa           | acker Depth            | (MD)                    | Size I              | Depth Set (  | MD)            | Pa       | acker Depth (                | MD)            | Size                               | De         | pth Set (MI             | D)               | Packer Depth (MD)                                           |
| 25. Produci            | ng Intervals                                     |                  |                        | L                       |                     | 26. Perfor   | ration Re      | eco      | rd                           |                |                                    |            |                         |                  |                                                             |
|                        | ormation                                         |                  | Тор                    | - 1 -                   | Bottom              |              | Perforat       |          |                              |                | Size                               | L          | lo. Holes               | Ī                | Perf. Status                                                |
| A)                     | WOLFO                                            | AMP              |                        | 2327                    | 22387               |              | Cilorat        |          | 2327 TO 22                   | 387            | 0.3                                | _          |                         | ACTI             |                                                             |
| B)                     |                                                  |                  |                        |                         |                     |              |                |          |                              |                |                                    |            |                         | ,,,,,,           |                                                             |
| C)                     |                                                  |                  |                        |                         |                     |              |                |          |                              |                |                                    |            |                         |                  |                                                             |
| D)                     |                                                  |                  |                        |                         |                     |              |                |          |                              |                |                                    |            |                         |                  |                                                             |
|                        | acture, Treat                                    |                  | nent Squeeze           | e, Etc.                 |                     |              |                | _        |                              |                |                                    |            |                         |                  |                                                             |
|                        | Depth Interva                                    |                  | 140708                 | 32G SLICK               | NATED 8             | 211820061    | DC CAN         |          | nount and Ty                 | pe of M        | aterial_                           |            |                         |                  |                                                             |
|                        | 1232                                             | 7 TO 223         | 1407080                | 2G SLICK                | VATER G             | 2 1 102090LI | JO JAN         |          |                              |                |                                    |            |                         |                  |                                                             |
| -                      |                                                  |                  |                        |                         |                     | <del></del>  | -              |          |                              |                |                                    |            | <del></del>             |                  |                                                             |
|                        |                                                  |                  |                        |                         |                     |              |                | _        |                              |                |                                    | •          |                         |                  |                                                             |
| 28. Product            | ion - Interval                                   | A                |                        |                         |                     |              |                |          |                              |                |                                    |            |                         |                  |                                                             |
| Date First<br>Produced | Test<br>Date                                     | Hours<br>Tested  | Test<br>Production     | Oil<br>BBL              | Gas<br>MCF          | Water<br>BBL |                | l Gra    |                              | Gas<br>Gravity |                                    | Production | on Method               |                  |                                                             |
| 09/19/2019             | 10/02/2019                                       | 24               |                        | 3969.0                  | 9870.0              | 5325         |                |          |                              |                |                                    |            | FLOV                    | VS FRC           | M WELL                                                      |
| Choke<br>Size          | Tbg. Press.<br>Flwg.                             | Csg.<br>Press.   | 24 Hr.<br>Rate         | Oil<br>BBL              | Gas<br>MCF          | Water<br>BBL |                | s:Oi     | ı                            | Well St        | atus                               |            |                         |                  |                                                             |
| 38/128                 | Si                                               | 1978.0           |                        | 3969                    | 9870                | 532          |                |          | 1062                         | P              | ow                                 |            |                         |                  |                                                             |
| 28a. Produc            | tion - Interva                                   | i B              |                        |                         |                     |              |                |          |                              |                |                                    |            |                         |                  |                                                             |
| Date First<br>Produced | Test<br>Date                                     | Hours<br>Tested  | Test<br>Production     | Oil<br>BBL              | Gas<br>MCF          | Water<br>BBL |                | I Gra    |                              | Gas<br>Gravity |                                    | Production | on Method               |                  |                                                             |
| Choke<br>Size          | Tbg. Press.<br>Flwg.<br>Sl                       | Csg.<br>Press.   | 24 Hr.<br>Rate         | Oil<br>BBL              | Gas<br>MCF          | Water<br>BBL |                | s:Oi     | 1                            | Well St        | atus                               | •          |                         |                  | · · · · · · · · · · · · · · · · · · ·                       |