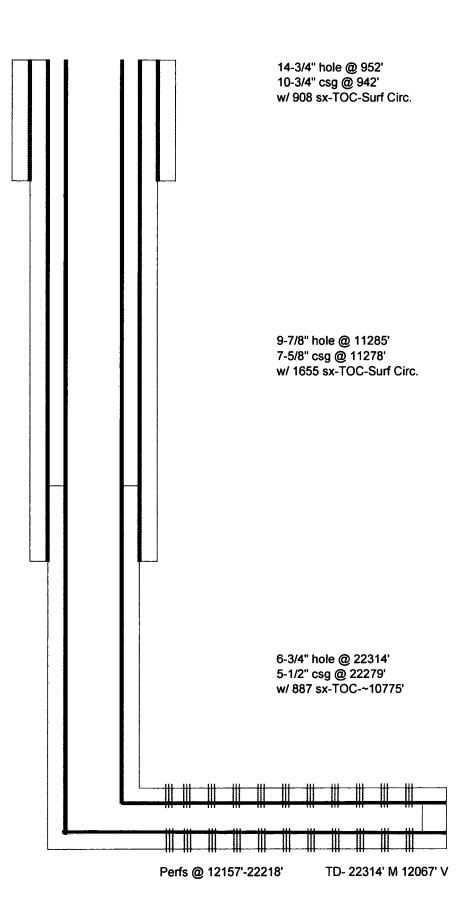

| District I<br>1625 N. French I<br>District II                                                                                                                                                                                                                                                                                                                                                                                                                                                                                                                                                                                                                                                                                                                                                                                                                                                                                                                                                                                                                                                                                                                                                                                                                                                                                                                                                                                                                                                                                                                                                                                                                                                                                                                                                                                                                                                                                                                                                                                                                                                  | Dr., Hobbs                                        | , NM 88        | 8240                | State of New Mexico<br>Energy, Minerals & Natural Resources |                                       |                                                                |                               |              |                                |               |                        | Form C-104<br>Revised August 1, 2011    |                                        |  |  |  |
|------------------------------------------------------------------------------------------------------------------------------------------------------------------------------------------------------------------------------------------------------------------------------------------------------------------------------------------------------------------------------------------------------------------------------------------------------------------------------------------------------------------------------------------------------------------------------------------------------------------------------------------------------------------------------------------------------------------------------------------------------------------------------------------------------------------------------------------------------------------------------------------------------------------------------------------------------------------------------------------------------------------------------------------------------------------------------------------------------------------------------------------------------------------------------------------------------------------------------------------------------------------------------------------------------------------------------------------------------------------------------------------------------------------------------------------------------------------------------------------------------------------------------------------------------------------------------------------------------------------------------------------------------------------------------------------------------------------------------------------------------------------------------------------------------------------------------------------------------------------------------------------------------------------------------------------------------------------------------------------------------------------------------------------------------------------------------------------------|---------------------------------------------------|----------------|---------------------|-------------------------------------------------------------|---------------------------------------|----------------------------------------------------------------|-------------------------------|--------------|--------------------------------|---------------|------------------------|-----------------------------------------|----------------------------------------|--|--|--|
| 811 S. First St., Artesia, NM 88210       District III                                                                                                                                                                                                                                                                                                                                                                                                                                                                                                                                                                                                                                                                                                                                                                                                                                                                                                                                                                                                                                                                                                                                                                                                                                                                                                                                                                                                                                                                                                                                                                                                                                                                                                                                                                                                                                                                                                                                                                                                                                         |                                                   |                |                     |                                                             |                                       | Oil Conservation Division Submit<br>1220 South St. Francis Dr. |                               |              |                                |               |                        | one copy to appropriate District Office |                                        |  |  |  |
| District IV         Internet in the second seco |                                                   |                |                     |                                                             |                                       |                                                                | <b>NOBB</b>                   |              |                                |               |                        |                                         | AMENDED REPORT                         |  |  |  |
| <sup>1</sup> Operator n                                                                                                                                                                                                                                                                                                                                                                                                                                                                                                                                                                                                                                                                                                                                                                                                                                                                                                                                                                                                                                                                                                                                                                                                                                                                                                                                                                                                                                                                                                                                                                                                                                                                                                                                                                                                                                                                                                                                                                                                                                                                        | ame and                                           | I.<br>Addre    |                     | QUES                                                        | TFOR                                  | ALLOWAB                                                        | LE AND A<br>DEC 3             | UTH<br>) 201 | ORIZA<br>P <sup>2</sup> OGRI   | TION<br>D Num | <u>TO T</u><br>ber     | RANSP                                   | PORT                                   |  |  |  |
| OXY USA I                                                                                                                                                                                                                                                                                                                                                                                                                                                                                                                                                                                                                                                                                                                                                                                                                                                                                                                                                                                                                                                                                                                                                                                                                                                                                                                                                                                                                                                                                                                                                                                                                                                                                                                                                                                                                                                                                                                                                                                                                                                                                      |                                                   | ICTON          |                     | 5010                                                        |                                       |                                                                | -                             |              | ſ                              |               |                        | 16696                                   |                                        |  |  |  |
| P.O. BOX 42                                                                                                                                                                                                                                                                                                                                                                                                                                                                                                                                                                                                                                                                                                                                                                                                                                                                                                                                                                                                                                                                                                                                                                                                                                                                                                                                                                                                                                                                                                                                                                                                                                                                                                                                                                                                                                                                                                                                                                                                                                                                                    |                                                   |                | <sup>5</sup> Pool   |                                                             |                                       |                                                                | RECE                          | IVE          |                                | n for Fi      | iling Co               | de/ Effect<br>ol Code                   | tive Date NW                           |  |  |  |
| 30-025-45863 MESA VERDE WOLFCAMP                                                                                                                                                                                                                                                                                                                                                                                                                                                                                                                                                                                                                                                                                                                                                                                                                                                                                                                                                                                                                                                                                                                                                                                                                                                                                                                                                                                                                                                                                                                                                                                                                                                                                                                                                                                                                                                                                                                                                                                                                                                               |                                                   |                |                     |                                                             |                                       |                                                                | 98252                         |              |                                |               |                        |                                         | RE                                     |  |  |  |
| <sup>7</sup> Property C                                                                                                                                                                                                                                                                                                                                                                                                                                                                                                                                                                                                                                                                                                                                                                                                                                                                                                                                                                                                                                                                                                                                                                                                                                                                                                                                                                                                                                                                                                                                                                                                                                                                                                                                                                                                                                                                                                                                                                                                                                                                        | ode: 250                                          | 829            | <sup>8</sup> Prop   | erty Nan                                                    | ne: MESA                              | VERDE WC                                                       | UNIT                          |              |                                |               | <sup>9</sup> We        | ll Numbe                                | er: 6H                                 |  |  |  |
| II. <sup>10</sup> Surface Location                                                                                                                                                                                                                                                                                                                                                                                                                                                                                                                                                                                                                                                                                                                                                                                                                                                                                                                                                                                                                                                                                                                                                                                                                                                                                                                                                                                                                                                                                                                                                                                                                                                                                                                                                                                                                                                                                                                                                                                                                                                             |                                                   |                |                     |                                                             |                                       |                                                                |                               |              |                                |               |                        |                                         |                                        |  |  |  |
| Ul or lot no.<br>N                                                                                                                                                                                                                                                                                                                                                                                                                                                                                                                                                                                                                                                                                                                                                                                                                                                                                                                                                                                                                                                                                                                                                                                                                                                                                                                                                                                                                                                                                                                                                                                                                                                                                                                                                                                                                                                                                                                                                                                                                                                                             | Section<br>17                                     |                | FownshipRange24S32E |                                                             | Lot Idn                               | Feet from the 280                                              | e North/South Line<br>SOUTH   |              | Feet from the<br>2401          |               | East/West line<br>WEST |                                         | County<br>LEA                          |  |  |  |
|                                                                                                                                                                                                                                                                                                                                                                                                                                                                                                                                                                                                                                                                                                                                                                                                                                                                                                                                                                                                                                                                                                                                                                                                                                                                                                                                                                                                                                                                                                                                                                                                                                                                                                                                                                                                                                                                                                                                                                                                                                                                                                | tom Hol                                           |                |                     | JZL                                                         | <u>32E</u>                            |                                                                | TP: 353' FSL 2                |              |                                |               | : 160' FNL 2154        |                                         |                                        |  |  |  |
| UL or lot no.                                                                                                                                                                                                                                                                                                                                                                                                                                                                                                                                                                                                                                                                                                                                                                                                                                                                                                                                                                                                                                                                                                                                                                                                                                                                                                                                                                                                                                                                                                                                                                                                                                                                                                                                                                                                                                                                                                                                                                                                                                                                                  | Section                                           | 1 Tow          | nship               |                                                             | Lot Idn                               |                                                                |                               |              | eet from the East/West         |               |                        | County                                  |                                        |  |  |  |
| C<br><sup>12</sup> Lse Code                                                                                                                                                                                                                                                                                                                                                                                                                                                                                                                                                                                                                                                                                                                                                                                                                                                                                                                                                                                                                                                                                                                                                                                                                                                                                                                                                                                                                                                                                                                                                                                                                                                                                                                                                                                                                                                                                                                                                                                                                                                                    | 8<br><sup>13</sup> Prod                           | ucing Me       | 4S<br>ethod         | 32E<br><sup>14</sup> Gas C                                  | Connection                            | 37<br><sup>15</sup> C-129 Peri                                 | mit Number                    |              | 2150<br>6 C-129 Effective Date |               | te <sup>17</sup> C-1   |                                         | LEA<br>129 Expiration Date             |  |  |  |
| F                                                                                                                                                                                                                                                                                                                                                                                                                                                                                                                                                                                                                                                                                                                                                                                                                                                                                                                                                                                                                                                                                                                                                                                                                                                                                                                                                                                                                                                                                                                                                                                                                                                                                                                                                                                                                                                                                                                                                                                                                                                                                              |                                                   | Code :<br>Lift |                     | D                                                           | ate:                                  |                                                                |                               |              |                                |               |                        |                                         |                                        |  |  |  |
| III. Oil and Gas Transporters                                                                                                                                                                                                                                                                                                                                                                                                                                                                                                                                                                                                                                                                                                                                                                                                                                                                                                                                                                                                                                                                                                                                                                                                                                                                                                                                                                                                                                                                                                                                                                                                                                                                                                                                                                                                                                                                                                                                                                                                                                                                  |                                                   |                |                     |                                                             |                                       |                                                                |                               |              |                                |               |                        |                                         |                                        |  |  |  |
| <sup>18</sup> Transpor                                                                                                                                                                                                                                                                                                                                                                                                                                                                                                                                                                                                                                                                                                                                                                                                                                                                                                                                                                                                                                                                                                                                                                                                                                                                                                                                                                                                                                                                                                                                                                                                                                                                                                                                                                                                                                                                                                                                                                                                                                                                         |                                                   |                |                     |                                                             |                                       |                                                                |                               |              |                                |               |                        |                                         | <sup>20</sup> O/G/W                    |  |  |  |
| OGRID                                                                                                                                                                                                                                                                                                                                                                                                                                                                                                                                                                                                                                                                                                                                                                                                                                                                                                                                                                                                                                                                                                                                                                                                                                                                                                                                                                                                                                                                                                                                                                                                                                                                                                                                                                                                                                                                                                                                                                                                                                                                                          |                                                   | and Address    |                     |                                                             |                                       |                                                                |                               |              |                                |               |                        |                                         |                                        |  |  |  |
| 273222                                                                                                                                                                                                                                                                                                                                                                                                                                                                                                                                                                                                                                                                                                                                                                                                                                                                                                                                                                                                                                                                                                                                                                                                                                                                                                                                                                                                                                                                                                                                                                                                                                                                                                                                                                                                                                                                                                                                                                                                                                                                                         | 273222 GREAT LAKES PETROLOEUM TRANSPORTATION, LLC |                |                     |                                                             |                                       |                                                                |                               |              |                                |               |                        | 0                                       |                                        |  |  |  |
| 151618                                                                                                                                                                                                                                                                                                                                                                                                                                                                                                                                                                                                                                                                                                                                                                                                                                                                                                                                                                                                                                                                                                                                                                                                                                                                                                                                                                                                                                                                                                                                                                                                                                                                                                                                                                                                                                                                                                                                                                                                                                                                                         |                                                   |                |                     |                                                             | ENTE                                  | RPRISE FIEL                                                    | LD SERVICES LLC               |              |                                |               |                        |                                         | G                                      |  |  |  |
| 2                                                                                                                                                                                                                                                                                                                                                                                                                                                                                                                                                                                                                                                                                                                                                                                                                                                                                                                                                                                                                                                                                                                                                                                                                                                                                                                                                                                                                                                                                                                                                                                                                                                                                                                                                                                                                                                                                                                                                                                                                                                                                              |                                                   |                |                     |                                                             |                                       |                                                                |                               |              |                                |               |                        |                                         |                                        |  |  |  |
|                                                                                                                                                                                                                                                                                                                                                                                                                                                                                                                                                                                                                                                                                                                                                                                                                                                                                                                                                                                                                                                                                                                                                                                                                                                                                                                                                                                                                                                                                                                                                                                                                                                                                                                                                                                                                                                                                                                                                                                                                                                                                                |                                                   |                |                     |                                                             |                                       |                                                                |                               |              |                                |               |                        |                                         |                                        |  |  |  |
|                                                                                                                                                                                                                                                                                                                                                                                                                                                                                                                                                                                                                                                                                                                                                                                                                                                                                                                                                                                                                                                                                                                                                                                                                                                                                                                                                                                                                                                                                                                                                                                                                                                                                                                                                                                                                                                                                                                                                                                                                                                                                                |                                                   |                |                     |                                                             |                                       |                                                                |                               |              |                                |               |                        |                                         |                                        |  |  |  |
|                                                                                                                                                                                                                                                                                                                                                                                                                                                                                                                                                                                                                                                                                                                                                                                                                                                                                                                                                                                                                                                                                                                                                                                                                                                                                                                                                                                                                                                                                                                                                                                                                                                                                                                                                                                                                                                                                                                                                                                                                                                                                                |                                                   |                |                     |                                                             |                                       |                                                                |                               |              |                                |               |                        |                                         |                                        |  |  |  |
|                                                                                                                                                                                                                                                                                                                                                                                                                                                                                                                                                                                                                                                                                                                                                                                                                                                                                                                                                                                                                                                                                                                                                                                                                                                                                                                                                                                                                                                                                                                                                                                                                                                                                                                                                                                                                                                                                                                                                                                                                                                                                                |                                                   |                |                     |                                                             |                                       |                                                                |                               |              |                                |               |                        |                                         | ······································ |  |  |  |
| IV. Well C                                                                                                                                                                                                                                                                                                                                                                                                                                                                                                                                                                                                                                                                                                                                                                                                                                                                                                                                                                                                                                                                                                                                                                                                                                                                                                                                                                                                                                                                                                                                                                                                                                                                                                                                                                                                                                                                                                                                                                                                                                                                                     |                                                   |                | eady D              | Date                                                        | <u> </u>                              | <sup>23</sup> TD                                               | <sup>24</sup> PBTD            | )            | <sup>25</sup> Pe               | rforati       | ons                    |                                         | <sup>26</sup> DHC, MC                  |  |  |  |
| 05/16/201                                                                                                                                                                                                                                                                                                                                                                                                                                                                                                                                                                                                                                                                                                                                                                                                                                                                                                                                                                                                                                                                                                                                                                                                                                                                                                                                                                                                                                                                                                                                                                                                                                                                                                                                                                                                                                                                                                                                                                                                                                                                                      | 05/16/2019                                        |                |                     |                                                             | 12067                                 | 'V/22314'M                                                     | 12068'V/223                   | 03'M         | 121                            | 57'-22        |                        |                                         |                                        |  |  |  |
|                                                                                                                                                                                                                                                                                                                                                                                                                                                                                                                                                                                                                                                                                                                                                                                                                                                                                                                                                                                                                                                                                                                                                                                                                                                                                                                                                                                                                                                                                                                                                                                                                                                                                                                                                                                                                                                                                                                                                                                                                                                                                                | le Size                                           | _              |                     | <sup>28</sup> Casing                                        | g & Tubir                             | ng Size                                                        |                               | pth Se       | et                             |               |                        |                                         | s Cement                               |  |  |  |
| 14-                                                                                                                                                                                                                                                                                                                                                                                                                                                                                                                                                                                                                                                                                                                                                                                                                                                                                                                                                                                                                                                                                                                                                                                                                                                                                                                                                                                                                                                                                                                                                                                                                                                                                                                                                                                                                                                                                                                                                                                                                                                                                            | -3/4"                                             |                |                     |                                                             | 10-3/4"                               |                                                                | 942'                          |              |                                |               |                        | 9                                       | 908                                    |  |  |  |
| 9-'                                                                                                                                                                                                                                                                                                                                                                                                                                                                                                                                                                                                                                                                                                                                                                                                                                                                                                                                                                                                                                                                                                                                                                                                                                                                                                                                                                                                                                                                                                                                                                                                                                                                                                                                                                                                                                                                                                                                                                                                                                                                                            | 7/8"                                              |                |                     | _                                                           | 7-5/8"                                |                                                                | 11278'                        |              |                                |               |                        | 1655                                    |                                        |  |  |  |
| 6-3                                                                                                                                                                                                                                                                                                                                                                                                                                                                                                                                                                                                                                                                                                                                                                                                                                                                                                                                                                                                                                                                                                                                                                                                                                                                                                                                                                                                                                                                                                                                                                                                                                                                                                                                                                                                                                                                                                                                                                                                                                                                                            | 3/4"                                              |                |                     |                                                             | 5-1/2"                                |                                                                | 22279'                        |              |                                |               |                        | 887                                     |                                        |  |  |  |
| V. Well T                                                                                                                                                                                                                                                                                                                                                                                                                                                                                                                                                                                                                                                                                                                                                                                                                                                                                                                                                                                                                                                                                                                                                                                                                                                                                                                                                                                                                                                                                                                                                                                                                                                                                                                                                                                                                                                                                                                                                                                                                                                                                      |                                                   |                |                     |                                                             |                                       |                                                                |                               |              |                                |               |                        |                                         |                                        |  |  |  |
| <sup>31</sup> Date New<br>09/19/19                                                                                                                                                                                                                                                                                                                                                                                                                                                                                                                                                                                                                                                                                                                                                                                                                                                                                                                                                                                                                                                                                                                                                                                                                                                                                                                                                                                                                                                                                                                                                                                                                                                                                                                                                                                                                                                                                                                                                                                                                                                             |                                                   |                | Gas Delivery Date   |                                                             | <sup>33</sup> Test Date<br>10/07/2019 |                                                                | <sup>34</sup> Test Length     |              | h <sup>35</sup> Tbg. Pressur   |               | ure                    | <sup>36</sup> Csg. Pressure<br>1617     |                                        |  |  |  |
| <sup>37</sup> Choke Si                                                                                                                                                                                                                                                                                                                                                                                                                                                                                                                                                                                                                                                                                                                                                                                                                                                                                                                                                                                                                                                                                                                                                                                                                                                                                                                                                                                                                                                                                                                                                                                                                                                                                                                                                                                                                                                                                                                                                                                                                                                                         |                                                   |                |                     |                                                             |                                       | Water                                                          | 40 Gas                        |              |                                |               |                        |                                         | <sup>41</sup> Test Method              |  |  |  |
| 42/128                                                                                                                                                                                                                                                                                                                                                                                                                                                                                                                                                                                                                                                                                                                                                                                                                                                                                                                                                                                                                                                                                                                                                                                                                                                                                                                                                                                                                                                                                                                                                                                                                                                                                                                                                                                                                                                                                                                                                                                                                                                                                         |                                                   |                | 4755                |                                                             |                                       | 7151                                                           | 10092<br>OIL CONSERVATION DIV |              |                                |               |                        |                                         | FLOWING                                |  |  |  |
| <sup>42</sup> I hereby cert<br>been complied                                                                                                                                                                                                                                                                                                                                                                                                                                                                                                                                                                                                                                                                                                                                                                                                                                                                                                                                                                                                                                                                                                                                                                                                                                                                                                                                                                                                                                                                                                                                                                                                                                                                                                                                                                                                                                                                                                                                                                                                                                                   |                                                   |                |                     |                                                             |                                       |                                                                |                               |              | OIL CON                        | ISERV         | ATION                  | DIVISIO                                 | N                                      |  |  |  |
| complete to the                                                                                                                                                                                                                                                                                                                                                                                                                                                                                                                                                                                                                                                                                                                                                                                                                                                                                                                                                                                                                                                                                                                                                                                                                                                                                                                                                                                                                                                                                                                                                                                                                                                                                                                                                                                                                                                                                                                                                                                                                                                                                |                                                   |                |                     |                                                             |                                       |                                                                |                               |              | ~                              |               |                        |                                         |                                        |  |  |  |
| Signature:                                                                                                                                                                                                                                                                                                                                                                                                                                                                                                                                                                                                                                                                                                                                                                                                                                                                                                                                                                                                                                                                                                                                                                                                                                                                                                                                                                                                                                                                                                                                                                                                                                                                                                                                                                                                                                                                                                                                                                                                                                                                                     | Kerli                                             | è              | XOO                 | M                                                           |                                       |                                                                | Approved by:                  |              | P.m                            | الم ٧         |                        |                                         |                                        |  |  |  |
| Printed name:                                                                                                                                                                                                                                                                                                                                                                                                                                                                                                                                                                                                                                                                                                                                                                                                                                                                                                                                                                                                                                                                                                                                                                                                                                                                                                                                                                                                                                                                                                                                                                                                                                                                                                                                                                                                                                                                                                                                                                                                                                                                                  | por                                               |                | ×                   |                                                             |                                       |                                                                | Title:                        |              | <u>P.m</u> .                   |               | J                      |                                         |                                        |  |  |  |
| LESLIE REEX                                                                                                                                                                                                                                                                                                                                                                                                                                                                                                                                                                                                                                                                                                                                                                                                                                                                                                                                                                                                                                                                                                                                                                                                                                                                                                                                                                                                                                                                                                                                                                                                                                                                                                                                                                                                                                                                                                                                                                                                                                                                                    | ES                                                | _              |                     |                                                             |                                       |                                                                | A                             | <u>L.</u>    | <u>m.</u>                      |               |                        |                                         |                                        |  |  |  |
| Title:<br>REGULATOR                                                                                                                                                                                                                                                                                                                                                                                                                                                                                                                                                                                                                                                                                                                                                                                                                                                                                                                                                                                                                                                                                                                                                                                                                                                                                                                                                                                                                                                                                                                                                                                                                                                                                                                                                                                                                                                                                                                                                                                                                                                                            | Y ADVI                                            | SOR            |                     |                                                             |                                       |                                                                | Approval Date                 | •            | 121                            | 202           | <del>3-</del> 0        |                                         |                                        |  |  |  |
| E-mail Address                                                                                                                                                                                                                                                                                                                                                                                                                                                                                                                                                                                                                                                                                                                                                                                                                                                                                                                                                                                                                                                                                                                                                                                                                                                                                                                                                                                                                                                                                                                                                                                                                                                                                                                                                                                                                                                                                                                                                                                                                                                                                 | s:                                                | -              |                     |                                                             |                                       |                                                                |                               |              |                                |               |                        |                                         |                                        |  |  |  |
| LESLIE_REE<br>Date: 12/19/20                                                                                                                                                                                                                                                                                                                                                                                                                                                                                                                                                                                                                                                                                                                                                                                                                                                                                                                                                                                                                                                                                                                                                                                                                                                                                                                                                                                                                                                                                                                                                                                                                                                                                                                                                                                                                                                                                                                                                                                                                                                                   |                                                   |                |                     |                                                             |                                       |                                                                |                               |              |                                |               |                        |                                         |                                        |  |  |  |
| Date. 12/19/20                                                                                                                                                                                                                                                                                                                                                                                                                                                                                                                                                                                                                                                                                                                                                                                                                                                                                                                                                                                                                                                                                                                                                                                                                                                                                                                                                                                                                                                                                                                                                                                                                                                                                                                                                                                                                                                                                                                                                                                                                                                                                 | 17                                                |                |                     |                                                             | 97-2492                               |                                                                |                               |              |                                |               |                        |                                         |                                        |  |  |  |
|                                                                                                                                                                                                                                                                                                                                                                                                                                                                                                                                                                                                                                                                                                                                                                                                                                                                                                                                                                                                                                                                                                                                                                                                                                                                                                                                                                                                                                                                                                                                                                                                                                                                                                                                                                                                                                                                                                                                                                                                                                                                                                |                                                   |                |                     |                                                             |                                       |                                                                |                               |              |                                |               |                        |                                         |                                        |  |  |  |