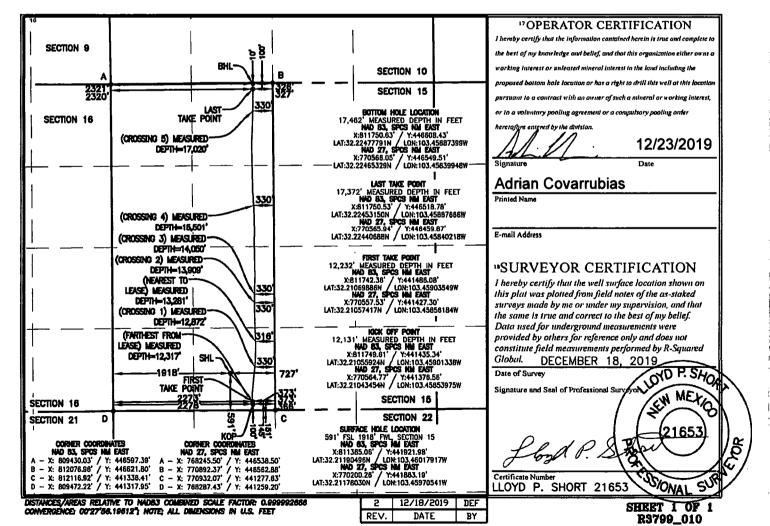

| District 1 1623 N. French Dr., Hobbs. NM 88240 Phone: (575) 393-6161 Fax: (575) 393-6720 District II 811 S. First St., Artesia, NM 88210 Phone: (575) 748-1283 Fax: (575) 748-9720 District III 1000 Rio Brazos Road, Azteo, NM 87410 Phone: (505) 334-6178 Fax: (505) 334-6170 District IV 1220 S. St. Francis Dr., Santa Fe, NM 87505 Phone: (505) 476-3460 Fax: (505) 476-3462 |                                         | Energy, Minerals & N<br>OIL CONSER' | •      | HOBBS OF SOLUTION | Form C-102 Revised August 1, 2011 ubmit one copy to appropriate District Office  AMENDED REPORT As-Drilled |
|-----------------------------------------------------------------------------------------------------------------------------------------------------------------------------------------------------------------------------------------------------------------------------------------------------------------------------------------------------------------------------------|-----------------------------------------|-------------------------------------|--------|-------------------------------------------------------------------------------------------------------------------------------------------------------------------------------------------------------------------------------------------------------------------------------------------------------------------------------------------------------------------------------------------------------------------------------------------------------------------------------------------------------------------------------------------------------------------------------------------------------------------------------------------------------------------------------------------------------------------------------------------------------------------------------------------------------------------------------------------------------------------------------------------------------------------------------------------------------------------------------------------------------------------------------------------------------------------------------------------------------------------------------------------------------------------------------------------------------------------------------------------------------------------------------------------------------------------------------------------------------------------------------------------------------------------------------------------------------------------------------------------------------------------------------------------------------------------------------------------------------------------------------------------------------------------------------------------------------------------------------------------------------------------------------------------------------------------------------------------------------------------------------------------------------------------------------------------------------------------------------------------------------------------------------------------------------------------------------------------------------------------------------|------------------------------------------------------------------------------------------------------------|
| WELL LOCATION AND ACREAGE DEDICATION PLAT                                                                                                                                                                                                                                                                                                                                         |                                         |                                     |        |                                                                                                                                                                                                                                                                                                                                                                                                                                                                                                                                                                                                                                                                                                                                                                                                                                                                                                                                                                                                                                                                                                                                                                                                                                                                                                                                                                                                                                                                                                                                                                                                                                                                                                                                                                                                                                                                                                                                                                                                                                                                                                                               |                                                                                                            |
| <sup>1</sup> API Number<br>30-025-44687                                                                                                                                                                                                                                                                                                                                           |                                         | <sup>2</sup> Pool Code<br>2220      | ANTELO | PE RIDGE; WOL                                                                                                                                                                                                                                                                                                                                                                                                                                                                                                                                                                                                                                                                                                                                                                                                                                                                                                                                                                                                                                                                                                                                                                                                                                                                                                                                                                                                                                                                                                                                                                                                                                                                                                                                                                                                                                                                                                                                                                                                                                                                                                                 | FCAMP 1                                                                                                    |
| <sup>4</sup> Property Code                                                                                                                                                                                                                                                                                                                                                        | Property Name FLOWMASTER 15 WA FEE      |                                     |        | <sup>6</sup> Well Number<br>14H                                                                                                                                                                                                                                                                                                                                                                                                                                                                                                                                                                                                                                                                                                                                                                                                                                                                                                                                                                                                                                                                                                                                                                                                                                                                                                                                                                                                                                                                                                                                                                                                                                                                                                                                                                                                                                                                                                                                                                                                                                                                                               |                                                                                                            |
| 7 OGRID No.<br>372098                                                                                                                                                                                                                                                                                                                                                             | GOPERATOR Name MARATHON OIL PERMIAN LLC |                                     |        | <sup>9</sup> Elevation<br>3518                                                                                                                                                                                                                                                                                                                                                                                                                                                                                                                                                                                                                                                                                                                                                                                                                                                                                                                                                                                                                                                                                                                                                                                                                                                                                                                                                                                                                                                                                                                                                                                                                                                                                                                                                                                                                                                                                                                                                                                                                                                                                                |                                                                                                            |

10 Surface Location Township Lot Ide North/South line East/West line UL or lot no. Section Range Feet from the Feet from the 15 **T24S** R34E 591 SOUTH 1918 WEST LEA N " Bottom Hole Location If Different From Surface UL or lot no. Section Township Range Lot Idn Feet from the North/South line Feet from the East/West line County C 15 T24S R34E 10 NORTH 2321 WEST LEA <sup>2</sup> Dedicated Acres Joint or Infill Consolidation Code Order No. 320.0

No allowable will be assigned to this completion until all interests have been consolidated or a non-standard unit has been approved by the division.