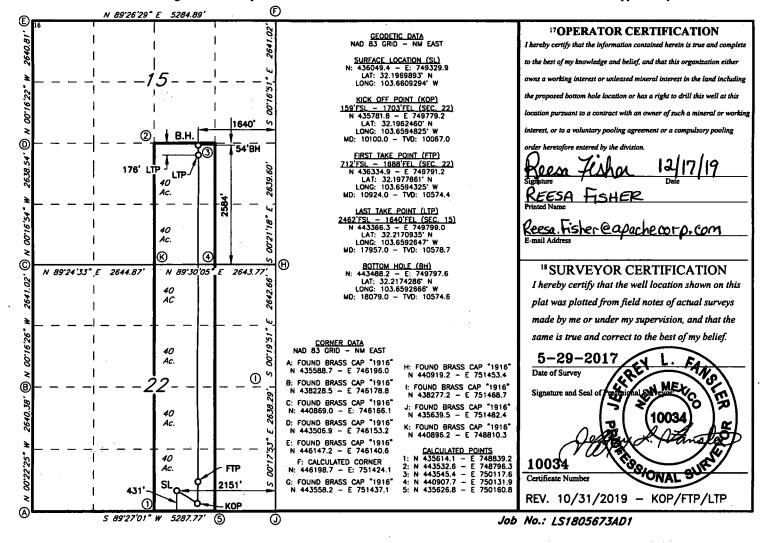

## RECEIVED

|                                       | WELL LOCATION | AND ACREAGE DEDICATION PL                        | ÆΤ |                                 |   |
|---------------------------------------|---------------|--------------------------------------------------|----|---------------------------------|---|
| <sup>1</sup> API Number<br>30-025-457 |               | TRISTE DRAW:                                     |    | SPRING                          |   |
| <sup>4</sup> Property Code<br>325016  | GHOST RII     | <sup>3</sup> Property Name DER 22-15 FEDERAL COM |    | 6 Well Number<br>203H           | 1 |
| 70GRID NO.<br>873                     | APA           | 8 Operator Name CHE CORPORATION                  |    | <sup>9</sup> Elevation<br>3597' |   |

10 C---C--- T -----

|                                                  |          |             |                 |         | "Surface      | Location         |               |                |        |  |  |
|--------------------------------------------------|----------|-------------|-----------------|---------|---------------|------------------|---------------|----------------|--------|--|--|
| UL or lot no.                                    | Section  | Township    | Range           | Lot Idn | Feet from the | North/South line | Feet From the | East/West line | County |  |  |
| 0                                                | 22       | 24S         | 32E             |         | 431           | SOUTH            | 2151          | EAST           | LEA    |  |  |
| " Bottom Hole Location If Different From Surface |          |             |                 |         |               |                  |               |                |        |  |  |
| UL or lot no.                                    | Section  | Township    | Range           | Lot Idn | Feet from the | North/South line | Feet from the | East/West line | County |  |  |
| J                                                | 15       | 24S         | 32E             |         | 2584          | SOUTH            | 1640          | EAST           | LEA    |  |  |
| 12 Dedicated Acres                               | 13 Joint | or Infill 1 | 4 Consolidation | Code 15 | Order No.     |                  |               |                |        |  |  |
| 240                                              |          |             |                 |         |               |                  |               |                |        |  |  |