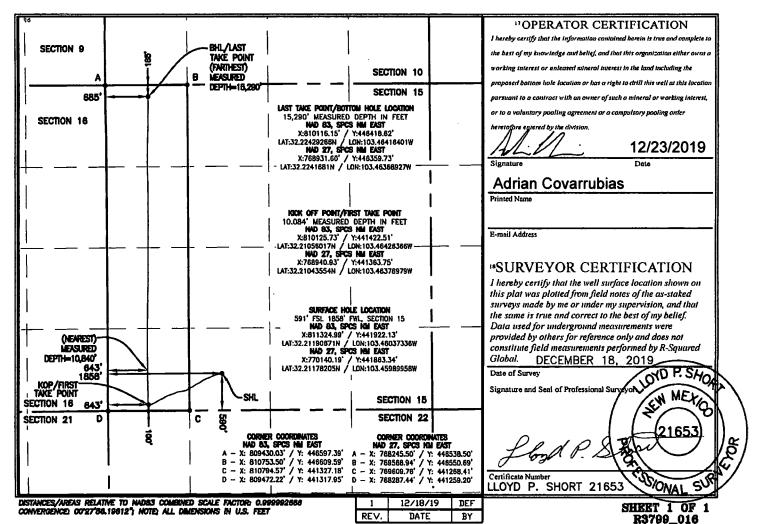

| District 1 1625 N. French Dr., Hobbs. NM 88240 Phone: (575) 393-6161 Fax: (575) 393-0720 District II 811 S. First St., Artesia, NM 88210 Phone: (575) 748-1283 Fax: (575) 748-9720 District III 1000 Rio Brazas Road, Aztec, NM 87410 Phone: (505) 334-6178 Fax: (505) 334-6170 District IV |     | Energy, Minerals & 1<br>OIL CONSER<br>1220 Sout | State of New Mexico Energy, Minerals & Natural Resources Department OIL CONSERVATION DIVISION 1220 South St. Francis Dr. |                                |                |  |  |
|---------------------------------------------------------------------------------------------------------------------------------------------------------------------------------------------------------------------------------------------------------------------------------------------|-----|-------------------------------------------------|--------------------------------------------------------------------------------------------------------------------------|--------------------------------|----------------|--|--|
| 1220 S. St. Francis Dr., St<br>Phone: (505) 476-3460 Fe                                                                                                                                                                                                                                     | •   | Santa P                                         | Santa Fe, NM 87505                                                                                                       |                                |                |  |  |
|                                                                                                                                                                                                                                                                                             |     | WELL LOCATION AND                               | ACREAGE DEDICA                                                                                                           | TION PAT                       |                |  |  |
| <sup>1</sup> API Number<br>30-025-45965                                                                                                                                                                                                                                                     |     | <sup>2</sup> Pool Code<br>96434                 | RED HILLS,                                                                                                               | Pool Name<br>NORTH BONE        | SPRINGY, NOTAH |  |  |
| <sup>4</sup> Property C                                                                                                                                                                                                                                                                     | ode | FLOWMASTI                                       | <sup>6</sup> Well Rumber<br>15H                                                                                          |                                |                |  |  |
| <sup>7</sup> ogrid n<br>37209                                                                                                                                                                                                                                                               |     | *o<br>MARATHON                                  |                                                                                                                          | <sup>2</sup> Elevation<br>3519 |                |  |  |

| UL or lot no.      | Section     | Township  | Range          | Lot Idn    | Feet from the  | North/South line | Feet from the | East/West line | County |
|--------------------|-------------|-----------|----------------|------------|----------------|------------------|---------------|----------------|--------|
| N                  | 15          | T24S      | R34E           |            | 591            | SOUTH            | 1858          | WEST           | LEA    |
| 11                 |             |           | " Be           | ottom Ho   | le Location If | Different From S | Surface       |                |        |
| UL or lot no.      | Section     | Township  | Range          | Lot Idn    | Feet from the  | North/South line | Feet from the | East/West line | County |
| D                  | 15          | T24S      | R34E           |            | 185            | NORTH            | 685           | WEST           | LEA    |
| 12 Dedicated Acres | 13 Joint or | Infill "C | onsolidation ( | Code 15 Or | der No.        |                  |               |                |        |
| 160.00             |             |           |                |            |                |                  |               |                |        |

No allowable will be assigned to this completion until all interests have been consolidated or a non-standard unit has been approved by the division.