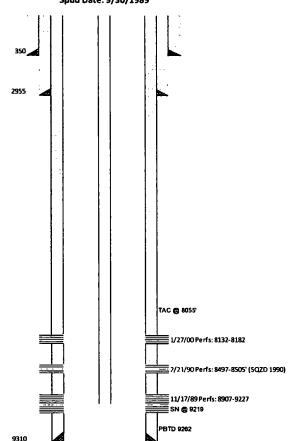

77 NMOCD 12-20-19

Matador Resources
Chevron 12 Federal #5
Sec 12-T18S-R32E
Lea County, NM
API: 30-025-30682
CURRENT WELLBORE SCHEMATIC
Spud Date: 9/30/1989

|              | Casing Information |             |      |              |        |           |
|--------------|--------------------|-------------|------|--------------|--------|-----------|
|              | Hole Size          | Casing Size | Турс | Weight lb/ft | Joints | Depth Set |
| Surface      | 17 1/2             | 13 3/8      | unk  | 54.5#        |        | 350       |
| Intermediate | 12 1/4             | 8 5/8       | unk  | 32# & 24#    |        | 2955      |
| Production   | 77/8               | 5 1/2       | unk  | 17#          | 223    | 9310      |
|              | DV Tool            |             |      |              |        |           |
|              | Marker Jt.         |             |      |              |        |           |
|              | Float Collar       |             |      |              |        |           |

|              | Cementing Record |                 |  |  |
|--------------|------------------|-----------------|--|--|
|              | # of Sx          | TOC             |  |  |
| Surface      | 375              | Circ to surface |  |  |
| Intermediate | 1450             | Circ to surface |  |  |
| Production   | 1600             | 500'            |  |  |

| Tubing - 2 3/8" J-55 |           | Rod | Rods       |            | Geologic Markers |      |
|----------------------|-----------|-----|------------|------------|------------------|------|
| Item                 | Depth     | #   | Total Rods | 366        | Rustler          | 1337 |
| Joints               |           | 299 | Pony Its   | 4'         | Yates            | 2880 |
| SN                   | 9219      | 1   | 7/8"       | 21         | 7 Rivers         | 3270 |
| TAC                  | 8055      | 1   | 3/4"       | 221        | Bowers           | 3768 |
| BP                   | 9243      | 1   | 7/8"       | 124        | Queen            | 4046 |
| PBTD                 | 9262      |     | 1 1        |            | Penrose          | 4316 |
|                      |           |     | Purr       | J.P.       | Grayburg         | 4638 |
| Perfs                | 8132-9227 |     | 21/2×11/4× | 24' w/ BOC | BFSA             | 5066 |
|                      |           |     |            |            | Delaware         | 5912 |
|                      | 1         |     | 1          |            | Bone Spring      | 6560 |

Recent Workover History

Date Detail 7/3/2014

Recent Recompletion History

Date Depth Details

2/2/2002 8132-8182 Fra

Frac w/ 24k gals 30# LF3C & 32k #'s 20-40 Econoprop

| l            | Casing Information |             |      |              |        |          |
|--------------|--------------------|-------------|------|--------------|--------|----------|
|              | Hole Size          | Casing Size | Туре | Weight lb/ft | Joints | Depth Se |
| Surface      | 17 1/2             | 13 3/8      | unk  | \$4,5#       |        | 350      |
| Intermediate | 12 1/4             | 8 5/8       | unk  | 32# & 24#    |        | 2955     |
| Production   | 7 7/8              | 5 1/2       | unk  | 17#          | 223    | 9310     |
| - 1          | DV Tool            |             | 1    |              |        |          |
| 1            | Marker Jt.         |             |      |              |        |          |
|              | Float Collar       |             | - 1  |              |        |          |