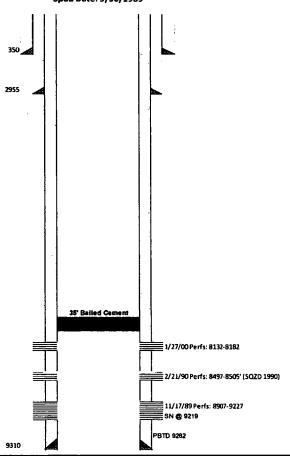

| F            | Cementing Record |                 |  |  |  |
|--------------|------------------|-----------------|--|--|--|
|              | # of Sx TOC      |                 |  |  |  |
| Surface      | 375              | Circ to surface |  |  |  |
| Intermediate | 1450             | Circ to surface |  |  |  |
| Production   | 1500             | 500'            |  |  |  |

| Tubing - 2 3/8" J-55 |           | Rods | Geologic Markers |             |      |
|----------------------|-----------|------|------------------|-------------|------|
| item                 | Depth     | #    |                  | Rustler     | 1337 |
| Joints               |           |      |                  | Yates       | 2880 |
| SN                   |           |      | 1                | 7 Rivers    | 3270 |
| TAC                  |           |      | 1 1              | Bowers      | 3768 |
| BP                   |           |      |                  | Queen       | 4046 |
| PBTD                 |           |      |                  | Penrose     | 4316 |
|                      |           |      | Pump             | Grayburg    | 4638 |
| Perfs                | 8132-9227 |      |                  | BFSA        | 5066 |
| ł                    |           |      |                  | Delaware    | 5912 |
| [                    | 1         |      | 1                | Bone Spring | 6560 |

**Note:** TA status "will be effective for a period up to 1 year from the date of NOI approval and can be renewed annually thereafter" per IM NM-2016-017.

- A bridge plug (CIBP) must be installed 50 to 100 feet above any open perforations or open hole. The CIBP must be capped with either a minimum of 25 sacks of cement if placed with tubing or 35 feet of cement if placed with a bailer. The top of the cement must be verified by tagging.
- 2. The wellbore must be filled with corrosion inhibited fluid and pressure tested to 500 psi. The casing shall be capable of holding this pressure for at least 30 minutes. If the well does not pass the casing integrity test, then the operator shall, within 30 days, submit a procedure to either repair the casing or to plug and abandon the well.
- 3. Contact the appropriate BLM office at least 24 hours prior to the scheduled Casing Integrity Test. For wells in Eddy County, 575-361-2822; Lea County 575-393-3612.
- 4. All downhole production/injection equipment (tubing, rods, etc.) shall be removed from the casing if it is not isolated by a packer.
- 5. A bradenhead test must be conducted. If the test indicates a problem, a remedial plan and time frame for remediation shall be submitted within ninety (90) days of the test.
- 6. Submit a subsequent Sundry Notice (Form 3160-5) with the following information:
  - a. A well bore diagram with all perforations, CIBP's, and tops of cement on CIBP's.
  - b. A description of the temporary abandonment procedure.
  - c. A clear copy or the original of the pressure test chart.