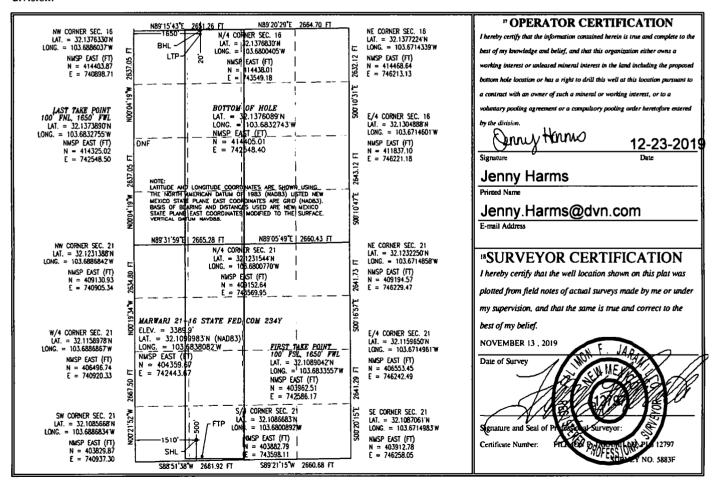

## WELL LOCATION AND ACREAGE DEDICATION PLAT

| 'API Number<br>30-025-46603 | <sup>3</sup> Pool Code<br>96715            | <sup>3</sup> Pool Name<br>WC-025 G-06 S253206M; BONE SPRING |  |  |  |  |
|-----------------------------|--------------------------------------------|-------------------------------------------------------------|--|--|--|--|
| <sup>4</sup> Property Code  | ¹ Pr                                       | <sup>5</sup> Property Name                                  |  |  |  |  |
| 325998                      | MARWARI 21-                                | 234Y                                                        |  |  |  |  |
| OGRID No.                   | ¹ O <sub>l</sub>                           | Operator Name                                               |  |  |  |  |
| 6137                        | 6137 DEVON ENERGY PRODUCTION COMPANY, L.P. |                                                             |  |  |  |  |
| <u></u>                     | □ Su                                       | rface Location                                              |  |  |  |  |

Section Township Range Lot Idn Feet from the North/South line Feet from the

| N                                                                                            | 21      | 25 S     | 32 E  | Lot Iun | 500                     | SOUTH            | 1510          | WEST           | LEA ·  |  |  |
|----------------------------------------------------------------------------------------------|---------|----------|-------|---------|-------------------------|------------------|---------------|----------------|--------|--|--|
| " Bottom Hole Location If Different From Surface                                             |         |          |       |         |                         |                  |               |                |        |  |  |
| UL or lot no.                                                                                | Section | Township | Range | Lot Idn | Feet from the           | North/South line | Feet from the | East/West line | County |  |  |
| C                                                                                            | 16      | 25 S     | 32 E  |         | 20                      | NORTH            | 1650          | WEST           | LEA    |  |  |
| <sup>12</sup> Dedicated Acres <sup>13</sup> Joint or Infill <sup>14</sup> Consolidation Code |         |          |       | Code    | <sup>15</sup> Order No. |                  |               |                |        |  |  |
| 320                                                                                          |         |          |       |         |                         |                  |               |                |        |  |  |

No allowable will be assigned to this completion until all interests have been consolidated or a non-standard unit has been approved by the division.

| Inten                             | t X                           | As Drill        | ed                  |        |                 |                             |          |      |               |         |                     |                           |                |  |  |
|-----------------------------------|-------------------------------|-----------------|---------------------|--------|-----------------|-----------------------------|----------|------|---------------|---------|---------------------|---------------------------|----------------|--|--|
| API#                              | 1                             |                 | ]                   |        |                 |                             |          |      |               |         |                     |                           |                |  |  |
| Ope                               | Operator Name:                |                 |                     |        |                 | Prope                       | erty Nan | ne:  |               |         |                     |                           | Well Number    |  |  |
| DEVON ENERGY PRODUCTION CO., L.P. |                               |                 |                     |        |                 | MARWARI 21-16 STATE FED COM |          |      |               |         |                     |                           | 234Y           |  |  |
| Kick (                            | Off Point (                   | KOP)            |                     |        |                 | <u></u>                     |          |      |               |         |                     |                           |                |  |  |
| UL<br><b>N</b>                    | UL Section Township Range Lot |                 |                     |        | Feet            |                             |          |      |               |         |                     | County                    | County         |  |  |
| Latitu                            |                               |                 |                     |        |                 | .683                        | 355      |      | 1000          |         |                     | NAD<br>83                 |                |  |  |
|                                   | Гаке Poin                     | t (FTP)         |                     |        |                 |                             |          |      |               |         |                     |                           |                |  |  |
| UL<br><b>N</b>                    | Section 21                    | Township 25S    | Range<br><b>32E</b> | Lot    | Feet<br>100     | From N/S<br>SOUTH           |          |      | Feet From WES |         | m E/W<br><b>EST</b> | /W County<br>Γ <b>LEA</b> |                |  |  |
| Latitu                            | <sup>ode</sup> 32.108         | 9042            |                     | 1      |                 | Longitude NAD 103.6833557   |          |      |               |         |                     |                           | 1              |  |  |
| Last T                            | Take Point                    | t (LTP)         |                     |        |                 |                             |          |      |               |         |                     |                           |                |  |  |
| UL<br>C                           | Section<br>16                 | Township<br>25S | Range<br>32E        | Lot    | Feet<br>100     |                             |          |      |               |         |                     |                           |                |  |  |
| Latitu                            |                               | 373890          |                     |        | Longitude NAD 8 |                             |          |      |               |         |                     | 83                        |                |  |  |
| Is this                           | s well the                    | defining w      | ell for the         | Horizo | ontal Spac      | cing U                      | nit?     |      | YES           |         |                     |                           |                |  |  |
| Is this                           | well an i                     | nfill well?     |                     | NO     | ]               |                             |          |      |               |         |                     |                           |                |  |  |
| Spaci                             | ng Unit.                      | olease prov     | ide API if          | availa | ible, Ope       | erator                      | Name a   | nd v | well nu       | umber f | or Defi             | ning well                 | for Horizontal |  |  |
| API#                              |                               |                 |                     |        |                 |                             |          |      |               |         |                     |                           |                |  |  |
| Ope                               | Operator Name:                |                 |                     |        |                 | Property Name:              |          |      |               |         |                     |                           | Well Number    |  |  |
|                                   |                               |                 |                     |        | i               |                             |          |      |               |         |                     |                           |                |  |  |