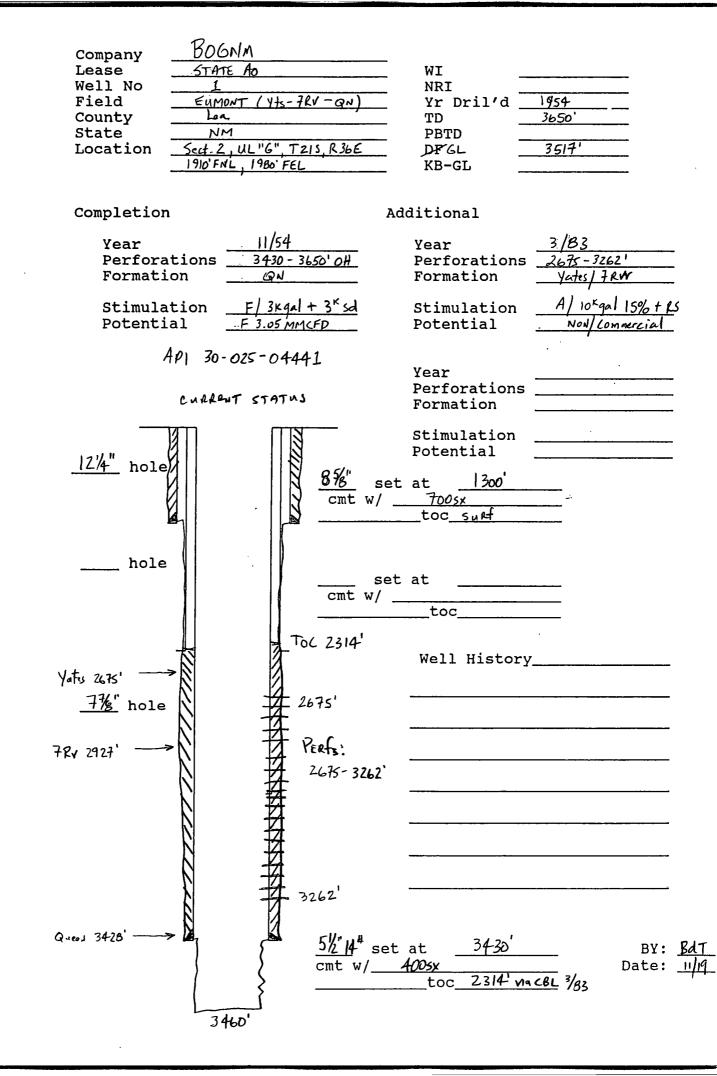

| Submit I Copy To Appropriate District<br>Office                                                                                                                                                                                                                                                                                                                                                                                                                                                                                                                                                                                                                                                                                                                                                                                                                                            | State of New Mexico                                           |            |             | Form C-103                |                          |
|--------------------------------------------------------------------------------------------------------------------------------------------------------------------------------------------------------------------------------------------------------------------------------------------------------------------------------------------------------------------------------------------------------------------------------------------------------------------------------------------------------------------------------------------------------------------------------------------------------------------------------------------------------------------------------------------------------------------------------------------------------------------------------------------------------------------------------------------------------------------------------------------|---------------------------------------------------------------|------------|-------------|---------------------------|--------------------------|
| <u>District I</u> – (575) 393-6161                                                                                                                                                                                                                                                                                                                                                                                                                                                                                                                                                                                                                                                                                                                                                                                                                                                         | Energy, Minerals and Natural Resources                        |            |             | Revised July 18, 2013     |                          |
| 1625 N. French Dr., Hobbs, NM 88240                                                                                                                                                                                                                                                                                                                                                                                                                                                                                                                                                                                                                                                                                                                                                                                                                                                        |                                                               |            |             | WELL API NO.              |                          |
| <u>District II</u> – (575) 748-1283<br>811 S. First St., Artesia, NM 88210                                                                                                                                                                                                                                                                                                                                                                                                                                                                                                                                                                                                                                                                                                                                                                                                                 | OIL CONSERVATION DIVISION                                     |            |             | <u>30-025-04</u>          |                          |
| District III - (505) 334-6178                                                                                                                                                                                                                                                                                                                                                                                                                                                                                                                                                                                                                                                                                                                                                                                                                                                              | 1220 South St. Francis Dr.                                    |            |             | 5. Indicate Type<br>STATE |                          |
| 1000 Rio Brazos Rd., Aztec, NM 87410<br>District IV – (505) 476-3460                                                                                                                                                                                                                                                                                                                                                                                                                                                                                                                                                                                                                                                                                                                                                                                                                       | Santa Fe, NM 87505                                            |            |             | 6. State Oil &            |                          |
| 1220 S. St. Empreis Dr. Sente En NM                                                                                                                                                                                                                                                                                                                                                                                                                                                                                                                                                                                                                                                                                                                                                                                                                                                        | ,                                                             |            |             | 030435                    |                          |
| 87505                                                                                                                                                                                                                                                                                                                                                                                                                                                                                                                                                                                                                                                                                                                                                                                                                                                                                      |                                                               | AD         | as ocu      |                           |                          |
| 87505<br>SUNDRY NOTICES AND REPORTS ON BBBS OCD<br>(DO NOT USE THIS FORM FOR PROPOSALS TO DRILL OR TO DEEPEN OR PLUG BACK TO A                                                                                                                                                                                                                                                                                                                                                                                                                                                                                                                                                                                                                                                                                                                                                             |                                                               |            |             | 7. Lease Name<br>State AC | e or Unit Agreement Name |
| DIFFERENT RESERVOIR. USE "APPLICATION FOR PERMIT" (FORM C-101) FOR & USE "APPLICATION FOR PERMIT"                                                                                                                                                                                                                                                                                                                                                                                                                                                                                                                                                                                                                                                                                                                                                                                          |                                                               |            |             |                           |                          |
|                                                                                                                                                                                                                                                                                                                                                                                                                                                                                                                                                                                                                                                                                                                                                                                                                                                                                            |                                                               | -          |             | 8. Well Numbe             | er I                     |
| 1. Type of Well: Oil Well                                                                                                                                                                                                                                                                                                                                                                                                                                                                                                                                                                                                                                                                                                                                                                                                                                                                  | Gas Well 🛛 Other                                              |            | CEIVED      |                           |                          |
| 2. Name of Operator<br>Burgundy Oil & Gas of New Me                                                                                                                                                                                                                                                                                                                                                                                                                                                                                                                                                                                                                                                                                                                                                                                                                                        | vico Inc                                                      | RE         | CENT        | 9. OGRID Nur<br>003044    | nber                     |
| 3. Address of Operator                                                                                                                                                                                                                                                                                                                                                                                                                                                                                                                                                                                                                                                                                                                                                                                                                                                                     |                                                               |            |             | 10. Pool name             | or Wildcat               |
| 505 N. Big Spring St., Suite 603                                                                                                                                                                                                                                                                                                                                                                                                                                                                                                                                                                                                                                                                                                                                                                                                                                                           | Midland, TX 79701                                             |            |             |                           | s-7Rvrs-Queen (Pro Gas)  |
| 4. Well Location                                                                                                                                                                                                                                                                                                                                                                                                                                                                                                                                                                                                                                                                                                                                                                                                                                                                           | ,                                                             |            |             |                           |                          |
| Unit Letter <b>B</b> :                                                                                                                                                                                                                                                                                                                                                                                                                                                                                                                                                                                                                                                                                                                                                                                                                                                                     | 1910 feet from the                                            | N          | line and 19 | RA faat from              | the <u>E</u> line        |
| Section 2                                                                                                                                                                                                                                                                                                                                                                                                                                                                                                                                                                                                                                                                                                                                                                                                                                                                                  |                                                               |            |             |                           |                          |
| Section 2                                                                                                                                                                                                                                                                                                                                                                                                                                                                                                                                                                                                                                                                                                                                                                                                                                                                                  |                                                               |            |             |                           | unty Lea                 |
|                                                                                                                                                                                                                                                                                                                                                                                                                                                                                                                                                                                                                                                                                                                                                                                                                                                                                            | 11. Elevation (Show whether DR, RKB, RT, GR, etc.<br>3517' GL |            |             |                           |                          |
| NOTICE OF INTENTION TO: Y SUBSEQUENT REPORT OF:   PERFORM REMEDIAL WORK □ PLUG AND ABANDON □ REMEDIAL WORK □ ALTERING CASING □   TEMPORARILY ABANDON □ CHANGE PLANS □ COMMENCE DRILLING OPNS.□ P AND A □   PULL OR ALTER CASING □ MULTIPLE COMPL □ CASING/CEMENT JOB □ □   DOWNHOLE COMMINGLE □ □ CASING/CEMENT JOB □ □   OTHER: □ OTHER: □   13. Describe proposed or completed operations. (Clearly state all pertinent details, and give pertinent dates, including estimated date of starting any proposed work). SEE RULE 19.15.7.14 NMAC. For Multiple Completions: Attach wellbore diagram of proposed completion or recompletion.   1. Set 5 ½" CIBP @ 2625'. Circ hole w/ MLF. Pressure test csg. Spot 25 sx cmt @ 2625-2450'. WOC & Tag (B/Salt)   2. Perf & Sqz 60 sx cmt @ 1340-1070'. WOC & Tag (8 5/8" Shoe, T/Salt) 3. Perf & Sqz 25-sx cmt @ 56' to Surface.   Cift C I50' |                                                               |            |             |                           |                          |
|                                                                                                                                                                                                                                                                                                                                                                                                                                                                                                                                                                                                                                                                                                                                                                                                                                                                                            |                                                               |            | <b></b>     | See A<br>Conditions       | ttached<br>of Approval   |
| Spud Date:                                                                                                                                                                                                                                                                                                                                                                                                                                                                                                                                                                                                                                                                                                                                                                                                                                                                                 | Rig Rel                                                       | ease Da    | te:         |                           |                          |
| I hereby certify that the information above is true and complete to the best of my knowledge and belief.                                                                                                                                                                                                                                                                                                                                                                                                                                                                                                                                                                                                                                                                                                                                                                                   |                                                               |            |             |                           |                          |
| SIGNATURE Indy K. amplel TITLE_Production AccountantDATE12/20/2019                                                                                                                                                                                                                                                                                                                                                                                                                                                                                                                                                                                                                                                                                                                                                                                                                         |                                                               |            |             |                           |                          |
| Type or print nameCindy K. Campbell E-mail address:ccampbell@burgundy-oil.com _ PHONE: _432-684-4033<br>For State Use Only                                                                                                                                                                                                                                                                                                                                                                                                                                                                                                                                                                                                                                                                                                                                                                 |                                                               |            |             |                           |                          |
| APPROVED BY: <u>Yuny</u> Jun<br>Conditions of Approval (i <b>G</b> any):                                                                                                                                                                                                                                                                                                                                                                                                                                                                                                                                                                                                                                                                                                                                                                                                                   | terTITLE_                                                     | <u>c (</u> |             | <u>/</u>                  | DATE 1-7-20              |
|                                                                                                                                                                                                                                                                                                                                                                                                                                                                                                                                                                                                                                                                                                                                                                                                                                                                                            |                                                               |            |             |                           |                          |