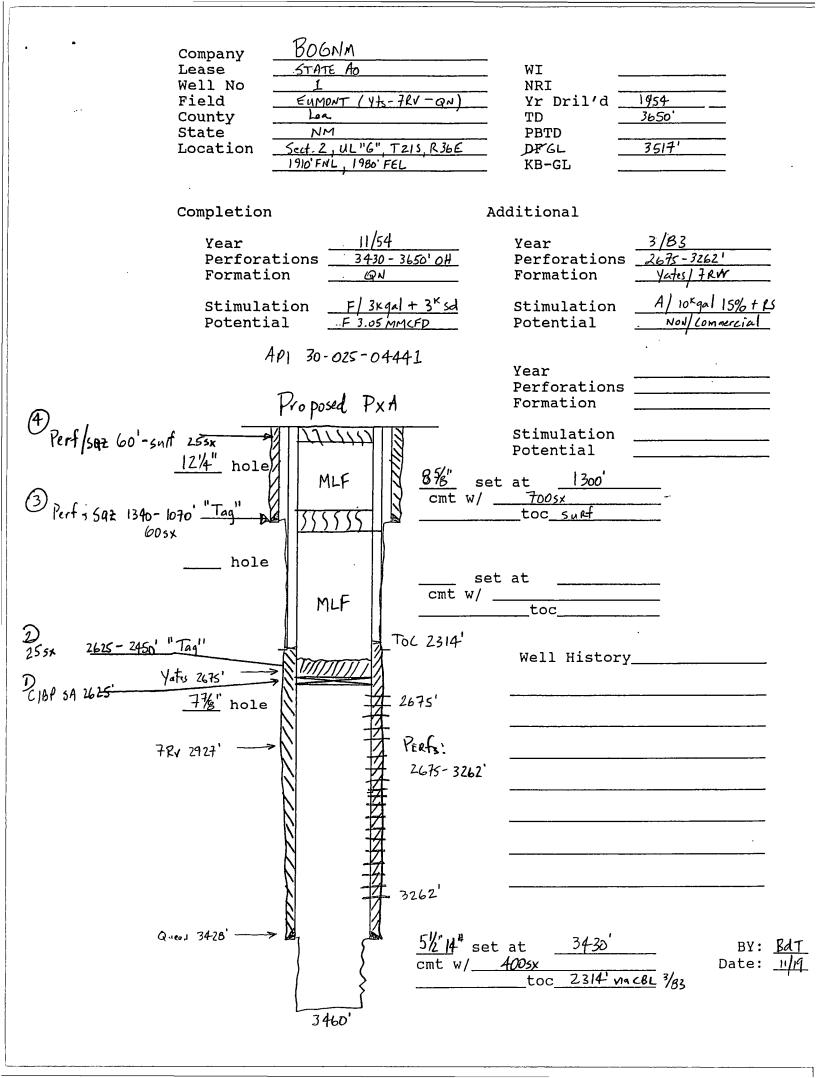

| Submit I Copy To Appropriate District<br>Office                                                                                                                                                                                                                                                                                                                                                                                                                                                                                                                                                                                                                                                                                                                                                                                                                                            | State of New Mexico                                           |            |             | Form C-103                |                          |
|--------------------------------------------------------------------------------------------------------------------------------------------------------------------------------------------------------------------------------------------------------------------------------------------------------------------------------------------------------------------------------------------------------------------------------------------------------------------------------------------------------------------------------------------------------------------------------------------------------------------------------------------------------------------------------------------------------------------------------------------------------------------------------------------------------------------------------------------------------------------------------------------|---------------------------------------------------------------|------------|-------------|---------------------------|--------------------------|
| <u>District I</u> – (575) 393-6161                                                                                                                                                                                                                                                                                                                                                                                                                                                                                                                                                                                                                                                                                                                                                                                                                                                         | Energy, Minerals and Natural Resources                        |            |             | Revised July 18, 2013     |                          |
| 1625 N. French Dr., Hobbs, NM 88240                                                                                                                                                                                                                                                                                                                                                                                                                                                                                                                                                                                                                                                                                                                                                                                                                                                        |                                                               |            |             | WELL API NO.              |                          |
| <u>District II</u> – (575) 748-1283<br>811 S. First St., Artesia, NM 88210                                                                                                                                                                                                                                                                                                                                                                                                                                                                                                                                                                                                                                                                                                                                                                                                                 | OIL CONSERVATION DIVISION                                     |            |             | <u>30-025-04</u>          |                          |
| District III - (505) 334-6178                                                                                                                                                                                                                                                                                                                                                                                                                                                                                                                                                                                                                                                                                                                                                                                                                                                              | 1220 South St. Francis Dr.                                    |            |             | 5. Indicate Type<br>STATE |                          |
| 1000 Rio Brazos Rd., Aztec, NM 87410<br>District IV – (505) 476-3460                                                                                                                                                                                                                                                                                                                                                                                                                                                                                                                                                                                                                                                                                                                                                                                                                       | Santa Fe, NM 87505                                            |            |             | 6. State Oil &            |                          |
| 1220 S. St. Empreis Dr. Sente En NM                                                                                                                                                                                                                                                                                                                                                                                                                                                                                                                                                                                                                                                                                                                                                                                                                                                        | ,                                                             |            |             | 030435                    |                          |
| 87505                                                                                                                                                                                                                                                                                                                                                                                                                                                                                                                                                                                                                                                                                                                                                                                                                                                                                      |                                                               | AD         | as ocu      |                           |                          |
| 87505<br>SUNDRY NOTICES AND REPORTS ON BBBS OCD<br>(DO NOT USE THIS FORM FOR PROPOSALS TO DRILL OR TO DEEPEN OR PLUG BACK TO A                                                                                                                                                                                                                                                                                                                                                                                                                                                                                                                                                                                                                                                                                                                                                             |                                                               |            |             | 7. Lease Name<br>State AC | e or Unit Agreement Name |
| DIFFERENT RESERVOIR. USE "APPLICATION FOR PERMIT" (FORM C-101) FOR & USE "APPLICATION FOR PERMIT"                                                                                                                                                                                                                                                                                                                                                                                                                                                                                                                                                                                                                                                                                                                                                                                          |                                                               |            |             |                           |                          |
|                                                                                                                                                                                                                                                                                                                                                                                                                                                                                                                                                                                                                                                                                                                                                                                                                                                                                            |                                                               | -          |             | 8. Well Numbe             | er I                     |
| 1. Type of Well: Oil Well                                                                                                                                                                                                                                                                                                                                                                                                                                                                                                                                                                                                                                                                                                                                                                                                                                                                  | Gas Well 🛛 Other                                              |            | CEIVED      |                           |                          |
| 2. Name of Operator<br>Burgundy Oil & Gas of New Me                                                                                                                                                                                                                                                                                                                                                                                                                                                                                                                                                                                                                                                                                                                                                                                                                                        | vico Inc                                                      | RE         | CENT        | 9. OGRID Nur<br>003044    | nber                     |
| 3. Address of Operator                                                                                                                                                                                                                                                                                                                                                                                                                                                                                                                                                                                                                                                                                                                                                                                                                                                                     |                                                               |            |             | 10. Pool name             | or Wildcat               |
| 505 N. Big Spring St., Suite 603                                                                                                                                                                                                                                                                                                                                                                                                                                                                                                                                                                                                                                                                                                                                                                                                                                                           | Midland, TX 79701                                             |            |             |                           | s-7Rvrs-Queen (Pro Gas)  |
| 4. Well Location                                                                                                                                                                                                                                                                                                                                                                                                                                                                                                                                                                                                                                                                                                                                                                                                                                                                           | ,                                                             |            |             |                           |                          |
| Unit Letter <b>B</b> :                                                                                                                                                                                                                                                                                                                                                                                                                                                                                                                                                                                                                                                                                                                                                                                                                                                                     | 1910 feet from the                                            | N          | line and 19 | RA faat from              | the <u>E</u> line        |
| Section 2                                                                                                                                                                                                                                                                                                                                                                                                                                                                                                                                                                                                                                                                                                                                                                                                                                                                                  |                                                               |            |             |                           |                          |
| Section 2                                                                                                                                                                                                                                                                                                                                                                                                                                                                                                                                                                                                                                                                                                                                                                                                                                                                                  |                                                               |            |             |                           | unty Lea                 |
|                                                                                                                                                                                                                                                                                                                                                                                                                                                                                                                                                                                                                                                                                                                                                                                                                                                                                            | 11. Elevation (Show whether DR, RKB, RT, GR, etc.<br>3517' GL |            |             |                           |                          |
| NOTICE OF INTENTION TO: Y SUBSEQUENT REPORT OF:   PERFORM REMEDIAL WORK □ PLUG AND ABANDON □ REMEDIAL WORK □ ALTERING CASING □   TEMPORARILY ABANDON □ CHANGE PLANS □ COMMENCE DRILLING OPNS.□ P AND A □   PULL OR ALTER CASING □ MULTIPLE COMPL □ CASING/CEMENT JOB □ □   DOWNHOLE COMMINGLE □ □ CASING/CEMENT JOB □ □   OTHER: □ OTHER: □   13. Describe proposed or completed operations. (Clearly state all pertinent details, and give pertinent dates, including estimated date of starting any proposed work). SEE RULE 19.15.7.14 NMAC. For Multiple Completions: Attach wellbore diagram of proposed completion or recompletion.   1. Set 5 ½" CIBP @ 2625'. Circ hole w/ MLF. Pressure test csg. Spot 25 sx cmt @ 2625-2450'. WOC & Tag (B/Salt)   2. Perf & Sqz 60 sx cmt @ 1340-1070'. WOC & Tag (8 5/8" Shoe, T/Salt) 3. Perf & Sqz 25-sx cmt @ 56' to Surface.   Cift C I50' |                                                               |            |             |                           |                          |
|                                                                                                                                                                                                                                                                                                                                                                                                                                                                                                                                                                                                                                                                                                                                                                                                                                                                                            |                                                               |            | <b></b>     | See A<br>Conditions       | ttached<br>of Approval   |
| Spud Date:                                                                                                                                                                                                                                                                                                                                                                                                                                                                                                                                                                                                                                                                                                                                                                                                                                                                                 | Rig Rel                                                       | ease Da    | te:         |                           |                          |
| I hereby certify that the information above is true and complete to the best of my knowledge and belief.                                                                                                                                                                                                                                                                                                                                                                                                                                                                                                                                                                                                                                                                                                                                                                                   |                                                               |            |             |                           |                          |
| SIGNATURE Indy K. amplel TITLE_Production AccountantDATE12/20/2019                                                                                                                                                                                                                                                                                                                                                                                                                                                                                                                                                                                                                                                                                                                                                                                                                         |                                                               |            |             |                           |                          |
| Type or print nameCindy K. Campbell E-mail address:ccampbell@burgundy-oil.com _ PHONE: _432-684-4033<br>For State Use Only                                                                                                                                                                                                                                                                                                                                                                                                                                                                                                                                                                                                                                                                                                                                                                 |                                                               |            |             |                           |                          |
| APPROVED BY: <u>Yuny</u> Jun<br>Conditions of Approval (i <b>G</b> any):                                                                                                                                                                                                                                                                                                                                                                                                                                                                                                                                                                                                                                                                                                                                                                                                                   | terTITLE_                                                     | <u>c (</u> |             | <u>/</u>                  | DATE 1-7-20              |
|                                                                                                                                                                                                                                                                                                                                                                                                                                                                                                                                                                                                                                                                                                                                                                                                                                                                                            |                                                               |            |             |                           |                          |