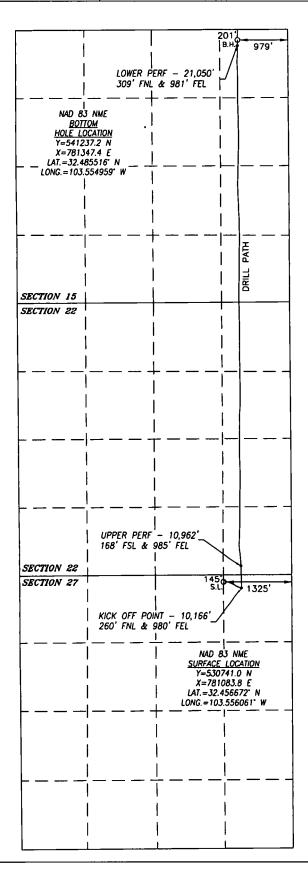

State of New Mexico DISTRICT I 1625 N. FRENCH DR., HOBES, NM 88240 Energy, Minerals & Natural Resources Department Form C-102 CONSERVATION GESSOCO 1220 SOUTH ST. FRANCIS DR. DISTRICT II 811 S. FIRST ST., ARTESIA, NM 88210 Phone: (575) 748-1283 Fax: (575) 748-9720 Revised August 1, 2011 Submit one copy to appropriate Santa Fe, New Mexico 8750 6 2019 District Office DISTRICT III 1000 RIO BRAZOS RD., AZTEC, NM 87410 Phone: (505) 334-8178 Fax: (505) 334-6170 DISTRICT IV 1220 S. ST. FRANCIS DR., SANTA FE. NM 87605 Phone: (505) 478-3480 Fax: (505) 478-3462 MENDED REPORT WELL LOCATION AND ACREAGE IRECATION PLAT AS DRILLED API Number Pool Name 30-025-45231 97895 WC-025 G-08 S213304D; BONE SPRING Property Code Property Name Well Number 322447 HUCKLEBERRY STATE COM 501H OGRID No. Operator Name Elevation 229137 COG OPERATING, LLC 3766.4 Surface Location UL or lot No. Feet from the Section Lot Idn North/South line Township Range Feet from the East/West line County Α 145 27 21-S 33-E **NORTH** 1325 **EAST** LEA Bottom Hole Location If Different From Surface Feet from the UL or lot No. Range North/South line Section Township Lot Idn Feet from the East/West line County Α 15 21-S 33-E 979 201 NORTH **EAST** LEA Dedicated Acres Joint or Infill Consolidation Code Order No. 320 NO ALLOWABLE WILL BE ASSIGNED TO THIS COMPLETION UNTIL ALL INTERESTS HAVE BEEN CONSOLIDATED OR A NON-STANDARD UNIT HAS BEEN APPROVED BY THE DIVISION SEE PAGE 2 PAGE 1 OF 2 W.O. #19-2259 DRAWN BY: WN

SURFACE INFO AND BOREPATH SHOWN HEREON IS BASED ON DIRECTIONAL SURVEY REPORT PROVIDED BY COG OPERATING, LLC FOR THE HUCKLEBERRY STATE COM #501H SUPPLIED TO HARCROW SURVEYING, LLC ON DECEMBER 4,

1800 0 1800 SCALE: 1"=1800'