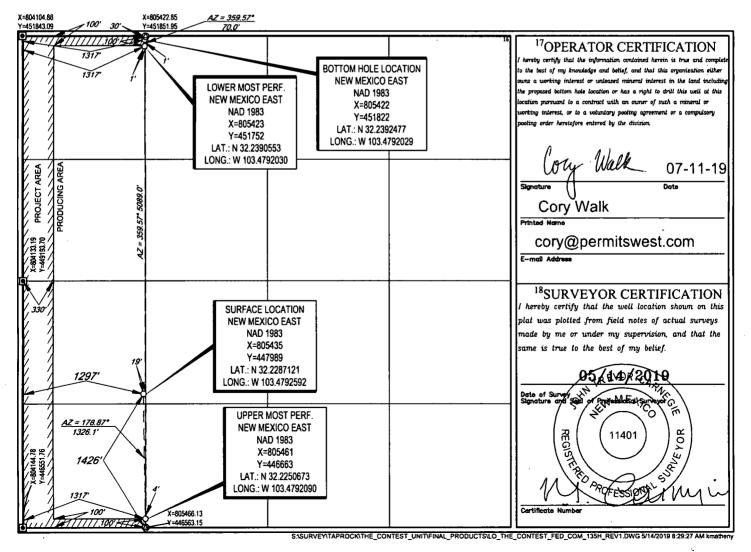

**Revised August 1, 2011** 

Submit one copy to appropriate

-

HOBBS Out Office

-1

|                                        |         | W                                     | <u>'ELL LO</u> | <b>CATIO</b>           | N AND ACR                | EAGE DEDICA                                                                                                                 | ATION PLA     | Г              | FIVED                    |  |
|----------------------------------------|---------|---------------------------------------|----------------|------------------------|--------------------------|-----------------------------------------------------------------------------------------------------------------------------|---------------|----------------|--------------------------|--|
| <sup>1</sup> API Number                |         |                                       |                | <sup>2</sup> Pool Code |                          | <sup>3</sup> Pool Name                                                                                                      |               |                |                          |  |
| 30-025- <i><b>46676</b></i>            |         |                                       |                | 2220                   |                          | AND ACREAGE DEDICATION PLAT<br><sup>3</sup> Pool Name<br>ANTELOPE RIDGE; W<br><sup>5</sup> Property Name<br>CONTEST FED COM |               |                | VOLFCAMP                 |  |
| <sup>4</sup> Property Code             |         | <sup>5</sup> Property Name            |                |                        |                          |                                                                                                                             |               | ۴۷             | <sup>6</sup> Well Number |  |
| 326773                                 |         | THE CONTEST FED COM                   |                |                        |                          |                                                                                                                             |               |                | 135H                     |  |
| 'OGRID No.                             |         | <sup>8</sup> Operator Name            |                |                        |                          |                                                                                                                             |               |                | *Elevation               |  |
| 372043                                 |         | TAP ROCK OPERATING, LLC.              |                |                        |                          |                                                                                                                             |               |                | 3563'                    |  |
|                                        |         |                                       |                |                        | <sup>10</sup> Surface Lo | ocation                                                                                                                     |               |                |                          |  |
| UL or lot no.                          | Section | Township                              | Range          | Lot Idn                | Feet from the            | North/South line                                                                                                            | Feet from the | East/West line | County                   |  |
| L                                      | 9       | 24-S                                  | 34–E           | -                      | 1426'                    | SOUTH                                                                                                                       | 1297'         | WEST           | LEA                      |  |
|                                        |         |                                       | 11E            | Bottom Ho              | le Location If D         | ifferent From Sur                                                                                                           | face          |                |                          |  |
| UL or lot no.                          | Section | Township                              | Range          | Lot Idn                | Feet from the            | North/South line                                                                                                            | Feet from the | East/West line | County                   |  |
| D                                      | 9       | 24-S                                  | 34-E           | -                      | 30'                      | NORTH                                                                                                                       | 1317'         | WEST           | LEA                      |  |
| Dedicated Acres <sup>13</sup> Joint or |         | Infill <sup>14</sup> Consolidation Co |                | le <sup>15</sup> Orde  | er No.                   |                                                                                                                             |               | •              |                          |  |
| 160                                    |         |                                       |                |                        |                          |                                                                                                                             |               |                |                          |  |