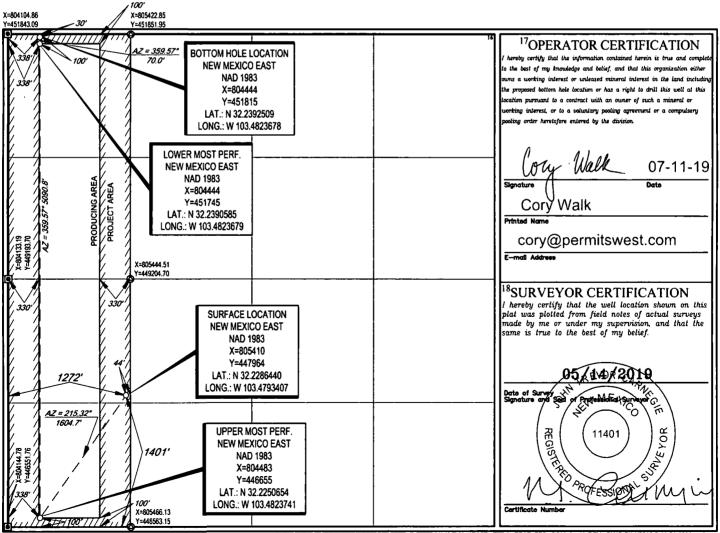

|                                     |                          | W                          | ELL LO                 | CATION                  | AND ACR                  | EAGE DEDICA        | TION PLAT                                        |                 |                          |  |
|-------------------------------------|--------------------------|----------------------------|------------------------|-------------------------|--------------------------|--------------------|--------------------------------------------------|-----------------|--------------------------|--|
|                                     | r .                      |                            | <sup>2</sup> Pool Code |                         | <sup>3</sup> Pool Name   |                    |                                                  |                 |                          |  |
| 30-025- <b>46678</b>                |                          |                            |                        | 2220 ANTELOPE RIDGE; WC |                          |                    |                                                  |                 | Ρ                        |  |
| <sup>1</sup> Property C             |                          | <sup>5</sup> Property Name |                        |                         |                          |                    |                                                  | <sup>6</sup> We | <sup>6</sup> Well Number |  |
| 726777                              |                          | THE CONTEST FED COM        |                        |                         |                          |                    |                                                  |                 | 211H                     |  |
| OGRID No.                           |                          | <sup>8</sup> Operator Name |                        |                         |                          |                    |                                                  |                 | <sup>9</sup> Elevation   |  |
| 372043                              |                          | TAP ROCK OPERATING, LLC.   |                        |                         |                          |                    |                                                  |                 | 3562'                    |  |
|                                     |                          |                            |                        |                         | <sup>10</sup> Surface Lo | cation             |                                                  |                 |                          |  |
| UL or lot no.                       | Section                  | Township                   | Range                  | Lot Idn                 | Feet from the            | North/South line   | Feet from the                                    | East/West line  | County                   |  |
| L                                   | 9                        | 24-S                       | 34-E                   | -                       | 1401'                    | SOUTH              | 1272'                                            | WEST            | LEA                      |  |
|                                     | <u> </u>                 |                            | <sup>11</sup> B        | ottom Hole              | e Location If D          | ifferent From Surf | ace                                              |                 |                          |  |
| UL or lot no.                       | Section                  | Township                   | Range                  | Lot Idn                 | Feet from the            | North/South line   | Feet from the                                    | East/West line  | County                   |  |
| D                                   | 9                        | 24-S                       | 34-E                   | -                       | 30'                      | NORTH              | 338'                                             | WEST            | LEA                      |  |
| <sup>2</sup> Dedicated Acres<br>160 | <sup>13</sup> Joint or 1 | nfill <sup>14</sup> Co     | nsolidation Code       | 15Order                 | No.                      | . 1                | <del>,,,,,,</del> ,,,,,,,,,,,,,,,,,,,,,,,,,,,,,, |                 |                          |  |