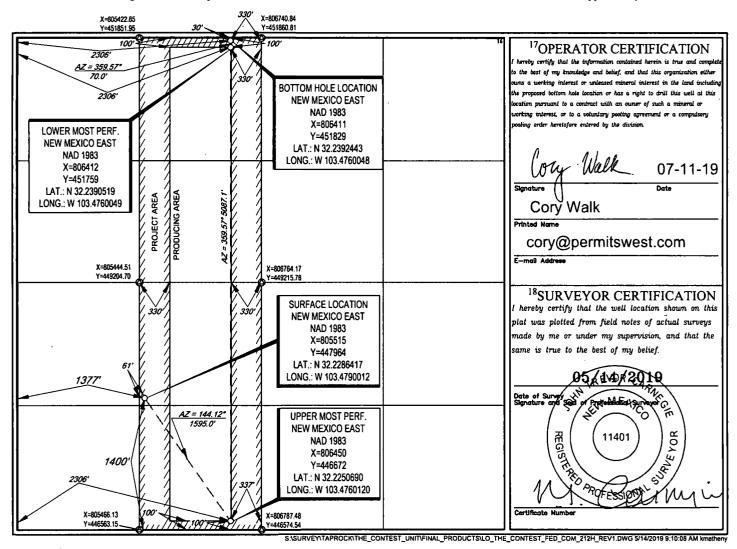

Revised August 1, 2011

Od 2 2020

District Office

WELL LOCATION AND ACREAGE DEDICATION PLAT

| 'API Number<br>30-025- <i>4-66-74</i>            |                        |                                          |                | <sup>2</sup> Pool Code<br>2220 |                     | 3Pool Name ANTELOPE RIDGE; WOLFCAMP   |                     |                     |                                  |  |
|--------------------------------------------------|------------------------|------------------------------------------|----------------|--------------------------------|---------------------|---------------------------------------|---------------------|---------------------|----------------------------------|--|
| <sup>1</sup> Property Code 326773                |                        | SProperty Name THE CONTEST FED COM       |                |                                |                     |                                       |                     | •                   | <sup>6</sup> Well Number<br>212H |  |
| 'ogrid n₀.<br>372043                             |                        | *Operator Name  TAP ROCK OPERATING, LLC. |                |                                |                     |                                       |                     |                     | Elevation<br>3562'               |  |
| <sup>10</sup> Surface Location                   |                        |                                          |                |                                |                     |                                       |                     |                     |                                  |  |
| UL or lot no.                                    | Section<br>9           | Township 24-S                            | Range 34-E     | Lot Idn<br>—                   | Feet from the 1400' | North/South line SOUTH                | Feet from the 1377' | East/West line WEST | County<br>LEA                    |  |
| 11Bottom Hole Location If Different From Surface |                        |                                          |                |                                |                     |                                       |                     |                     |                                  |  |
| UL or lot no.                                    | Section<br>9           | Township 24-S                            | Range<br>34-E  | Lot Ida                        | Feet from the 30'   | North/South line NORTH                | Feet from the 2306' | East/West line WEST | County LEA                       |  |
| <sup>12</sup> Dedicated Acres<br>160             | <sup>13</sup> Joint or | Infill  4Cc                              | nsolidation Co | de <sup>15</sup> Ord           | er No.              | · · · · · · · · · · · · · · · · · · · |                     |                     |                                  |  |

No allowable will be assigned to this completion until all interests have been consolidated or a non-standard unit has been approved by the division.