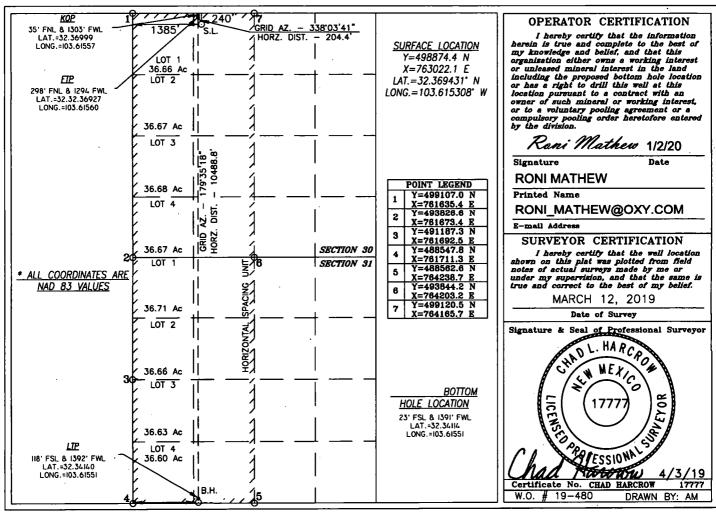

□ AMENDED REPORT

DISTRICT IV 1220 S. ST. FRANCIS DR., SANTA FR. NM 87605 Phone: (505) 476-3460 Fax: (505) 476-3462

WELL LOCATION AND ACREAGE DEDICATION PLAT API Number Pool Code Pool Name 30-025-45927 51683 **RED TANK; BONE SPRING** Property Code Property Name Well Number 325625 AVOGATO 30\_31 STATE COM 32H OGRID No. Operator Name Elevation **OXY USA, INC.** 3702.1 16696

## Surface Location

| ١ | UL or lot No. | Section | Township | Range | Lot Idn | Feet from the | North/South line | Feet from the | East/West line | County |
|---|---------------|---------|----------|-------|---------|---------------|------------------|---------------|----------------|--------|
|   | С             | 30      | 22-S     | 33-E  |         | 240           | NORTH            | 1385          | WEST           | LEA    |

## Bottom Hole Location If Different From Surface

| UL or lot No.   | o. Section Township Range |             | Lot Idn     | Feet from the | North/South line | Feet from the | East/West line | County |     |
|-----------------|---------------------------|-------------|-------------|---------------|------------------|---------------|----------------|--------|-----|
| N               | 31                        | 22-S        | 33-E        |               | 23               | SOUTH         | 1391           | WEST   | LEA |
| Dedicated Acres | B Joint o                 | r Infill Co | nsolidation | Code Or       | der No.          |               | <u> </u>       |        |     |
| 613.28          |                           |             |             |               |                  |               |                |        |     |

## NO ALLOWABLE WILL BE ASSIGNED TO THIS COMPLETION UNTIL ALL INTERESTS HAVE BEEN CONSOLIDATED OR A NON-STANDARD UNIT HAS BEEN APPROVED BY THE DIVISION

| inten   | it                         | As Dri                                | lled X                                       |                |                       |                   |              |              |              |                  |       |                |                |                                              |
|---------|----------------------------|---------------------------------------|----------------------------------------------|----------------|-----------------------|-------------------|--------------|--------------|--------------|------------------|-------|----------------|----------------|----------------------------------------------|
| API #   | ;<br>)25-4592              | 7                                     | ]                                            | •              |                       |                   |              | •            |              |                  |       | •              |                |                                              |
| <b></b> | erator Na                  |                                       |                                              | Property Name: |                       |                   |              |              |              |                  |       | Well Number    |                |                                              |
| OXY     | 'USA IN                    |                                       | AVOGATO 30 31 STATE COM                      |                |                       |                   |              |              |              | 032H             |       |                |                |                                              |
| L       |                            | •                                     |                                              |                |                       |                   |              |              | ·            |                  |       |                |                | I                                            |
|         |                            |                                       |                                              |                | ÷                     |                   |              |              |              |                  |       |                |                |                                              |
| Kick (  | Off Point                  | (KOP)                                 |                                              |                |                       |                   |              |              |              |                  |       |                |                | <u>.                                    </u> |
| UL<br>C | Section<br>30              | Township<br>22-S                      | Range<br>33-E                                | Lot            | Feet<br>35            |                   | rom N<br>ORT |              | Feet<br>1303 |                  | Fron  | n E/W<br>ST    | County<br>LEAH |                                              |
| Latite  | ude<br>6999                |                                       | 1                                            |                | _                     | Longitude .       |              |              |              |                  |       |                | NAD<br>83      |                                              |
| JZ.J    |                            | <del></del>                           |                                              |                | 1-100.0               |                   |              | <del></del>  |              |                  |       |                | 00             | <del></del>                                  |
| First   | Take Poir                  | nt (FTP)                              |                                              |                |                       |                   |              |              |              |                  |       |                |                |                                              |
| UL.     | Section Township Range Lot |                                       | Lot                                          | Feet<br>298    |                       | From N/S<br>NORTH |              | Feet<br>1294 |              | From E/W<br>WEST |       | County<br>LEAH |                |                                              |
| Latit   | 30<br>ude                  | 22-S                                  | 33-E                                         | <u> </u>       | <u> </u>              | Longitude         |              |              |              |                  |       | <del></del>    | NAD            |                                              |
|         | 6927                       | -103.6                                |                                              | :              |                       |                   |              |              |              | 83               |       |                |                |                                              |
| UL<br>N | Section                    | · · · · · · · · · · · · · · · · · · · | Range<br>33-E                                | Lot            | Feet                  | From N            |              | Feet<br>1392 |              | From<br>WES      |       | Count          | •              | · · · · · · · · · · · · · · · · · · ·        |
| Latitu  |                            |                                       | 33°L                                         |                |                       | Longitude No.     |              |              |              |                  |       |                |                |                                              |
| 32.3    | 4140                       |                                       |                                              |                | -103.6                | -103.61551        |              |              |              |                  |       |                | 33             | •                                            |
| Is this | s well the                 | defining v                            | vell for th                                  | e Horiz        | zontal S <sub>l</sub> | pacing U          | nit?         |              | ·            | ]                |       |                |                |                                              |
| ls this | well an i                  | infill well?                          |                                              |                | ]                     |                   |              |              |              |                  |       |                |                |                                              |
|         |                            |                                       | ,                                            |                | – .                   |                   |              |              |              |                  |       |                |                |                                              |
|         | li is yes pl<br>ng Unit.   | ease prov                             | ide API if a                                 | availat        | ole, Opei             | rator Na          | me a         | nd.w         | ell ni       | umber            | for [ | Definir        | ng well fo     | r Horizontal                                 |
| API#    |                            | ·                                     | ]                                            |                |                       |                   |              |              |              |                  |       |                |                |                                              |
| Ope     | rator Nar                  | ne:                                   | <u>.                                    </u> | <del></del>    |                       | Proper            | ty N         | ame:         |              |                  |       |                | <del></del>    | Well Number                                  |
|         |                            |                                       |                                              |                |                       |                   |              |              |              |                  |       |                |                | :                                            |
|         |                            |                                       |                                              |                |                       | <u> </u>          |              |              |              |                  | ·     |                |                | KZ 06/29/201                                 |