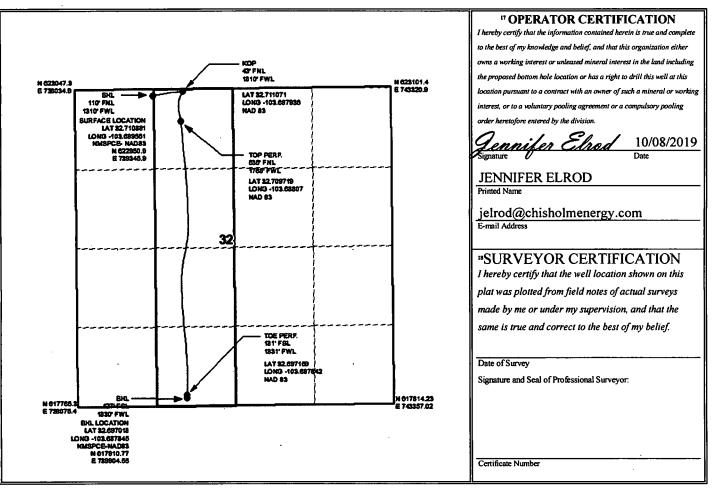

| District I<br>1625 N. French Dr., Hobbs, NM 88240<br>Phone: (575) 393-6161 Fax: (575) 393-0720<br>District II<br>811 S. First St., Artesia, NM 88210<br>Phone: (575) 748-1283 Fax: (575) 748-9720<br>District III<br>1000 Rio Brazos Road, Aztec, NM 87410<br>Phone: (505) 334-6178 Fax: (505) 334-6170<br>District IV<br>1220 S. St. Francis Dr., Santa Fe, NM 87505<br>Phone: (505) 476-3460 Fax: (505) 476-3462 |                                                  |                   | Ene                        | State of New Mexico<br>Energy, Minerals & Natural Response Department<br>OIL CONSERVATION DIVISION 2019<br>1220 South St. Francis DEC<br>Santa Fe, NM 87505<br>RECEIVED |                         |                  |                         |               |            |            | ed August         | ropriate<br>t Office |
|--------------------------------------------------------------------------------------------------------------------------------------------------------------------------------------------------------------------------------------------------------------------------------------------------------------------------------------------------------------------------------------------------------------------|--------------------------------------------------|-------------------|----------------------------|-------------------------------------------------------------------------------------------------------------------------------------------------------------------------|-------------------------|------------------|-------------------------|---------------|------------|------------|-------------------|----------------------|
|                                                                                                                                                                                                                                                                                                                                                                                                                    |                                                  |                   | WELL L                     | OCAT                                                                                                                                                                    | TION AND                | ACR              | EAGE DEDIC              | ATION PLA     | <u>T</u>   |            |                   |                      |
| <sup>1</sup> A                                                                                                                                                                                                                                                                                                                                                                                                     |                                                  | <sup>2</sup> Pool |                            |                                                                                                                                                                         | <sup>3</sup> Pool Name  |                  |                         |               |            | 1 a        |                   |                      |
| 30-0                                                                                                                                                                                                                                                                                                                                                                                                               | )25-462                                          | 71                |                            | 13160                                                                                                                                                                   |                         |                  | CORBIN; BONE SPRING, SO |               |            |            |                   | 4%                   |
| Property Code                                                                                                                                                                                                                                                                                                                                                                                                      |                                                  |                   |                            | <sup>3</sup> Property Name<br>GAZELLE 32 STATE COM 1BS                                                                                                                  |                         |                  |                         |               |            |            | Vell Number<br>4H |                      |
| <sup>7</sup> OGRID No.                                                                                                                                                                                                                                                                                                                                                                                             |                                                  |                   |                            | <sup>8</sup> Operator Name                                                                                                                                              |                         |                  |                         |               |            |            | Elevation         |                      |
| 372137                                                                                                                                                                                                                                                                                                                                                                                                             | Ì                                                |                   |                            | CHISHOLM ENERGY OPERATING, LLC                                                                                                                                          |                         |                  |                         |               |            |            |                   |                      |
|                                                                                                                                                                                                                                                                                                                                                                                                                    |                                                  |                   |                            |                                                                                                                                                                         | <sup>™</sup> Sur        | face L           | ocation                 |               |            |            |                   |                      |
| UL or lot no.                                                                                                                                                                                                                                                                                                                                                                                                      | Section                                          | Township          | Rang                       | e Lo                                                                                                                                                                    | t ldn Feet f            | rom the          | North/South line        | Feet from the | East       | /West line |                   | County               |
| D                                                                                                                                                                                                                                                                                                                                                                                                                  | 32                                               | 18S 33E 110       |                            |                                                                                                                                                                         | NORTH                   | 1310             | WES                     | ST            | LEA        |            |                   |                      |
|                                                                                                                                                                                                                                                                                                                                                                                                                    | " Bottom Hole Location If Different From Surface |                   |                            |                                                                                                                                                                         |                         |                  |                         |               |            |            |                   |                      |
| UL or lot no. Section Township                                                                                                                                                                                                                                                                                                                                                                                     |                                                  | Rang              | e Lo                       | Lot Idn Feet                                                                                                                                                            |                         | North/South line | Feet from the           | East          | /West line |            | County            |                      |
|                                                                                                                                                                                                                                                                                                                                                                                                                    | 32 18S 33E 127                                   |                   |                            | SOUTH                                                                                                                                                                   | 1830                    | WES              | Т                       | LEA           |            |            |                   |                      |
| 12 Dedicated Acres                                                                                                                                                                                                                                                                                                                                                                                                 | <sup>13</sup> Joint o                            | r Infill          | <sup>14</sup> Consolidatio | n Code                                                                                                                                                                  | <sup>15</sup> Order No. |                  |                         | •             |            |            |                   |                      |
| 160                                                                                                                                                                                                                                                                                                                                                                                                                |                                                  |                   |                            |                                                                                                                                                                         |                         |                  |                         |               |            | <u></u>    |                   |                      |

## Kick Off Point (KOP)

| UL<br>C   | Section<br>32 | Township<br>18S | Range<br>33E | Lot | Feet<br>43               | From N/S<br>NORTH | Feet<br>1810 | From E/W<br>WEST | County<br>LEA |
|-----------|---------------|-----------------|--------------|-----|--------------------------|-------------------|--------------|------------------|---------------|
|           | Latitude      |                 |              |     | Longitude<br>-103.387936 |                   |              |                  | NAD           |
| 32.711071 |               |                 |              |     | -103.387                 | 936               | 83           |                  |               |

## First Take Point (FTP)

| UL | Section               | Township | Range | Lot                   | Feet | From N/S  | Feet | From E/W | County |
|----|-----------------------|----------|-------|-----------------------|------|-----------|------|----------|--------|
| C  | 32                    | 18S      | 33E   |                       | 535  | NORTH     | 1768 | WEST     | LEA    |
|    | Latitude<br>32.709719 |          |       | Longitude<br>-103.688 | 807  | NAD<br>83 |      |          |        |

## Last Take Point (LTP)

| UL             | Section                  | Township | Range | Lot | Feet             | From N/S                | Feet | From E/W | County    |
|----------------|--------------------------|----------|-------|-----|------------------|-------------------------|------|----------|-----------|
| N              | 32                       | 18S      | 33E   |     | 181              | SOUTH                   | 1831 | WEST     | LEA       |
| Latitu<br>32.6 | <sup>ide</sup><br>697169 | )        |       |     | Longitu<br>-103. | <sup>de</sup><br>687842 |      |          | NAD<br>83 |