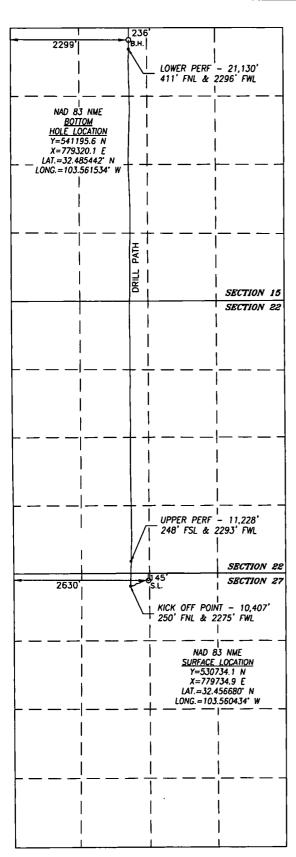

State of New Mexico DISTRICT I

1625 N. FRENCH DR., HOBBS, NM 58240
Phone: (576) 585-6161 Fax: (576) 585-0720

Energy, Minerals & Natural Resources Department Form C-102 DISTRICT II 811 S. FIRST ST., ARTESIA, NM 88210 Phone: (575) 748-1283 Fax: (575) 748-9720 OIL CONSERVATION DIVISIES OCD 1220 SOUTH ST. FRANCIS DR. Subm Revised August 1, 2011 Submit one copy to appropriate DISTRICT III 1000 RIO BRAZOS RD., AZTEC, NM 87410 Phone: (505) 334-6178 Fax: (505) 334-6170 District Office Santa Fe, New Mexico 87505 DEC 1 6 2019 DISTRICT IV M AMENDED REPORT 1220 S. ST. FRANCIS DR., SANTA FE. NM 87605 Phone: (505) 478-3460 Fax: (505) 476-3462 WELL LOCATION AND ACREAGE DEDICATIREGEIVED AS DRILLED API Number Pool Code Pool Name 97895 30-025-45234 WC-025 G-08 S213304D; BONE SPRING Property Code Well Number Property Name 322447 HUCKLEBERRY STATE COM 504H OGRID No. Operator Name Elevation COG OPERATING, LLC 229137 3741.6 Surface Location UL or lot No. Section Township Lot Idn Feet from the North/South line Feet from the East/West line Range County **NORTH** С 27 21-S 33-E 145 2630 WEST LEA Bottom Hole Location If Different From Surface UL or lot No. Section Township Range Lot Idn Feet from the North/South line Feet from the East/West line County C **NORTH** 2299 21-S 33-E 236 WEST LEA Dedicated Acres Joint or Infill Consolidation Code Order No. 320 NO ALLOWABLE WILL BE ASSIGNED TO THIS COMPLETION UNTIL ALL INTERESTS HAVE BEEN CONSOLIDATED OR A NON-STANDARD UNIT HAS BEEN APPROVED BY THE DIVISION SEE PAGE 2 PAGE 1 OF 2 W.O. #19-2262 DRAWN BY: WN

SURPACE INFO AND BOREPATH SHOWN HEREON IS BASED ON DIRECTIONAL SURVEY REPORT PROVIDED BY COG OPERATING, LLC FOR THE HUCKLEBERRY STATE COM #504H SUPPLIED TO HARCROW SURVEYING, LLC ON DECEMBER 4, 2019

1800 0 1800 SCALE: 1"=1800'

| Inten                                                           | t                                                                                                                              | As Dril         | led          | x       |                              |                                      |                                                  |              |            |             |               |                     |  |
|-----------------------------------------------------------------|--------------------------------------------------------------------------------------------------------------------------------|-----------------|--------------|---------|------------------------------|--------------------------------------|--------------------------------------------------|--------------|------------|-------------|---------------|---------------------|--|
| API #                                                           | ;<br> 25-45234                                                                                                                 |                 |              |         |                              |                                      |                                                  |              |            |             |               |                     |  |
| Operator Name: COG OPERATING, LLC                               |                                                                                                                                |                 |              |         |                              | Property Name: HUCKLEBERRY STATE COM |                                                  |              |            |             |               | Well Number<br>504H |  |
| Kick (                                                          | Off Point                                                                                                                      | (KOP)           |              |         |                              |                                      |                                                  |              |            |             |               |                     |  |
| UL<br>C                                                         | Section 27                                                                                                                     | Township 21S    | Range<br>33E | Lot     | Feet<br>250                  |                                      | From N/S<br>NORTH                                | Feet 2275    | From       | n E/W       | County<br>LEA |                     |  |
| Latitude<br>32.456391                                           |                                                                                                                                |                 |              | Longitu | Longitude N<br>-103.561586 8 |                                      |                                                  |              |            |             |               |                     |  |
| First                                                           | First Take Point (FTP)                                                                                                         |                 |              |         |                              |                                      |                                                  |              |            |             |               |                     |  |
| UL<br>N                                                         | Section<br>22                                                                                                                  | Township<br>21S | Range<br>33E | Lot     | Feet<br>248                  | •                                    | From N/S<br>SOUTH                                | Feet<br>2293 | Fror<br>WE | n E/W<br>ST | County<br>LEA |                     |  |
|                                                                 |                                                                                                                                |                 |              |         |                              | Longitude NA<br>103.561528 83        |                                                  |              |            |             |               |                     |  |
| Last 1                                                          | Γake Poin                                                                                                                      | t (LTP)         |              |         |                              |                                      |                                                  |              |            |             |               |                     |  |
| UL<br>C                                                         |                                                                                                                                |                 |              |         |                              |                                      | From N/S Feet From E/W Count NORTH 2296 WEST LEA |              |            |             | TY .          |                     |  |
|                                                                 |                                                                                                                                |                 |              | _       | Longitude NAD -103.561544 83 |                                      |                                                  |              |            |             |               |                     |  |
|                                                                 |                                                                                                                                |                 |              |         | •                            |                                      |                                                  |              |            | •           |               |                     |  |
| Is this well the defining well for the Horizontal Spacing Unit? |                                                                                                                                |                 |              |         |                              |                                      |                                                  |              |            |             |               |                     |  |
| Is this well an infill well?  Yes                               |                                                                                                                                |                 |              |         |                              |                                      |                                                  |              |            |             |               |                     |  |
|                                                                 | If infill is yes please provide API if available, Operator Name and well number for Defining well for Horizontal Spacing Unit. |                 |              |         |                              |                                      |                                                  |              |            |             |               |                     |  |
| API #                                                           | t<br>25-45207                                                                                                                  |                 |              |         |                              |                                      |                                                  |              |            |             |               |                     |  |
| Operator Name:                                                  |                                                                                                                                |                 |              |         |                              | Property Name:                       |                                                  |              |            |             |               | Well Number         |  |
| COG Operating LLC                                               |                                                                                                                                |                 |              |         |                              | Huckleberry State Com                |                                                  |              |            |             |               | 505H                |  |