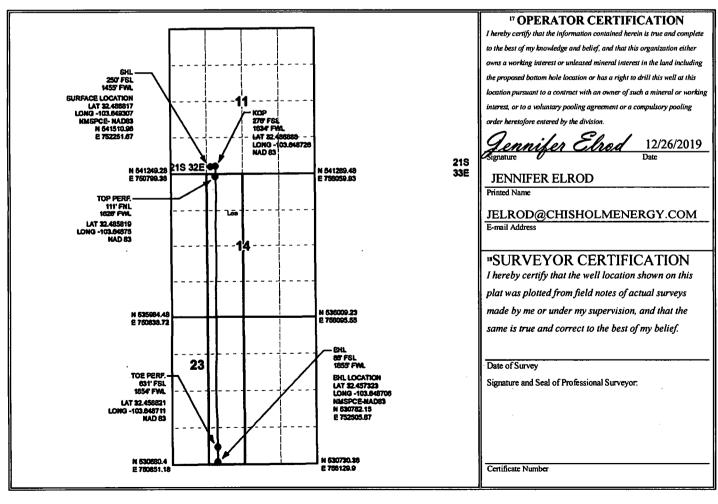

Revised August 1, 2011

1220 South St. Francis Dr. Santa Fe, NM 87505

RECEIVED

AMENDED REPORT AS DRILLED

WELL LOCATION AND ACREAGE DEDICATION PLAT

| <sup>1</sup> API Number |             |          |                            | <sup>2</sup> Pool Code |                         | <sup>3</sup> Pool Name         |               |                |        |  |  |  |
|-------------------------|-------------|----------|----------------------------|------------------------|-------------------------|--------------------------------|---------------|----------------|--------|--|--|--|
| 30-025-46350            |             |          |                            | 97921                  |                         | WC-025                         | NG            |                |        |  |  |  |
| 4 Property              | Code        |          |                            | AŽŤĚČ                  | ٠,٧                     | <sup>6</sup> Well Number<br>2H |               |                |        |  |  |  |
| <sup>7</sup> OGRID      | 7 OGRID No. |          | <sup>8</sup> Operator Name |                        |                         |                                |               |                |        |  |  |  |
| 372137                  |             |          |                            | 3845'                  |                         |                                |               |                |        |  |  |  |
|                         |             |          |                            |                        | <sup>10</sup> Surface L | ocation                        |               | -              |        |  |  |  |
| UL or lot no.           | Section     | Township | Range                      | Lot Idn                | Feet from the           | North/South line               | Feet from the | East/West line | County |  |  |  |
| N                       | l 11        | 21S      | 34E                        |                        | 250                     | SOUTH                          | 1455          | WEST           | LEA    |  |  |  |

| 14                                               | 11                    |          | <i>Y</i> TL   |            | L <del> •</del> | 300111           | 1433          | WLSI           | 227    |  |  |  |
|--------------------------------------------------|-----------------------|----------|---------------|------------|-----------------|------------------|---------------|----------------|--------|--|--|--|
| " Bottom Hole Location If Different From Surface |                       |          |               |            |                 |                  |               |                |        |  |  |  |
| UL or lot no.                                    | Section               | Township | Range         | Lot Idn    | Feet from the   | North/South line | Feet from the | East/West line | County |  |  |  |
| N                                                | 23                    | 218      | Range Lot Id  |            | 86              | SOUTH            | 1655          | WEST           | LEA    |  |  |  |
| 12 Dedicated Acres                               | <sup>13</sup> Joint o | r Infill | Consolidation | Code 15 O1 | rder No.        |                  |               |                |        |  |  |  |
| 320                                              |                       |          |               | - 1        |                 |                  |               |                |        |  |  |  |

No allowable will be assigned to this completion until all interests have been consolidated or a non-standard unit has been approved by the division.

| Intent                                                               | t                                                                             | As Drill     | led X                                            |         |             |                              |                |       |                   |             |             |             |              |
|----------------------------------------------------------------------|-------------------------------------------------------------------------------|--------------|--------------------------------------------------|---------|-------------|------------------------------|----------------|-------|-------------------|-------------|-------------|-------------|--------------|
| API #                                                                |                                                                               |              | ]                                                |         |             |                              |                |       |                   |             |             |             |              |
| 30-025-46350 Operator Name: CHISHOLM ENERGY OPERATING, LLC           |                                                                               |              |                                                  |         |             |                              | erty N<br>EC 1 | ОМ    | Well Number<br>2H |             |             |             |              |
| Kick C                                                               | Off Point                                                                     | (KOP)        |                                                  |         |             |                              |                |       |                   |             |             |             |              |
| UL<br>N                                                              | Section<br>11                                                                 | Township 21S | Range<br>32E                                     | Lot     | Feet<br>276 |                              | From N         | •     | Feet<br>1634      | Fron        | n E/W<br>ST | County      |              |
|                                                                      | Latitude<br>32.486888                                                         |              |                                                  |         |             | Longitude NAD -103.648726 83 |                |       |                   |             |             |             |              |
|                                                                      |                                                                               |              |                                                  |         |             |                              |                |       |                   |             |             |             |              |
|                                                                      | Take Poir                                                                     | nt (FTP)     | Range                                            | Lot     |             |                              |                |       | I                 | <del></del> |             | <del></del> |              |
| C<br>Or                                                              | Section<br>14                                                                 | Feet<br>111  | From N/S   Feet   From E/W   NORTH   1626   WEST |         |             |                              |                |       | County<br>LEA     |             |             |             |              |
|                                                                      |                                                                               |              |                                                  |         |             | gitude<br>3.64875            |                |       |                   |             |             | NAD<br>83   |              |
| Last Take Point (LTP)                                                |                                                                               |              |                                                  |         |             |                              |                |       |                   |             |             |             |              |
| UL<br>N                                                              | Section   Township   Range   Lot   Feet   From N/S   Feet   From E/W   County |              |                                                  |         |             |                              |                |       | ty                |             |             |             |              |
|                                                                      | l l                                                                           |              |                                                  |         |             | Longitude NAD -103.648711 83 |                |       |                   |             |             |             |              |
| L                                                                    |                                                                               |              |                                                  |         |             |                              |                |       |                   |             |             |             |              |
| Is this well the defining well for the Horizontal Spacing Unit?  YES |                                                                               |              |                                                  |         |             |                              |                |       |                   |             |             |             |              |
| Is this well an infill well?                                         |                                                                               |              |                                                  |         |             |                              |                |       |                   |             |             |             |              |
|                                                                      | ll is yes p<br>ng Unit.                                                       | lease prov   | ide API if a                                     | availab | ole, Ope    | rator                        | Name           | and v | vell num          | ber for     | Defini      | ng well fo  | r Horizontal |
| API#                                                                 | ł                                                                             |              |                                                  |         |             |                              |                |       |                   |             |             |             |              |
| Ope                                                                  | rator Na                                                                      |              | Property Name:                                   |         |             |                              |                |       |                   | Well Number |             |             |              |
|                                                                      |                                                                               |              |                                                  |         |             |                              |                |       |                   |             |             |             |              |