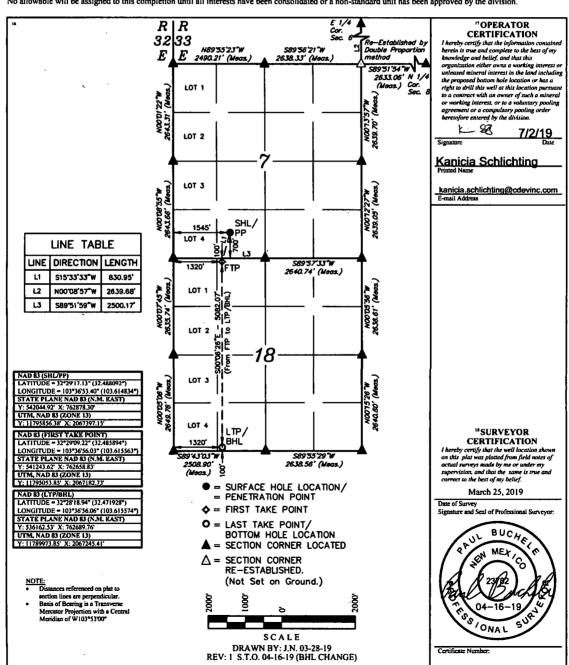

☐ AMENDED REPORT

WELL LOCATION AND ACREAGE DEDICATION DLAT

| WEEL BOCKTION AND ACKEAGE DEDICATION FEAT |                            |                        |  |  |  |  |  |  |  |  |
|-------------------------------------------|----------------------------|------------------------|--|--|--|--|--|--|--|--|
| 30-024- 9                                 | 97895 WC-025 G-08 S213304D |                        |  |  |  |  |  |  |  |  |
| 726866                                    |                            | 4 Well Number<br>301H  |  |  |  |  |  |  |  |  |
| 372165                                    | ·                          | * Elevation<br>3901.6' |  |  |  |  |  |  |  |  |

"Surface Location LEA 700 SOUTH WEST

"Bottom Hole Location If Different From Surface

| UL or lot no.<br>N                  | Section<br>18 | Township<br>21S | Range<br>33E | Lot Idn        | Feet from the<br>100 | North/South line<br>SOUTH | Feet from the<br>1320 | East/West floe<br>WEST | County<br>LEA |
|-------------------------------------|---------------|-----------------|--------------|----------------|----------------------|---------------------------|-----------------------|------------------------|---------------|
| <sup>13</sup> Dedicated Acre<br>160 | 12 10 Te      | olat or tafiii  | 14 Cons      | olidation Code | 15 Order No.         |                           |                       |                        |               |