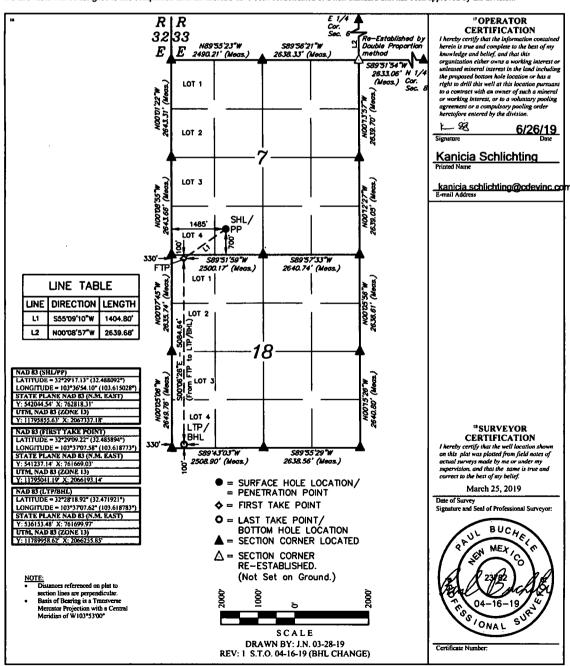

MENDED REPORT

WELL LOCATION AND ACREAGE DEDICATION PLAT

|                           |               |                                                   | WELL                           |               | ON AND AC            | REAGE DEDIC               | <del></del>                     |                 |                        |                       |  |
|---------------------------|---------------|---------------------------------------------------|--------------------------------|---------------|----------------------|---------------------------|---------------------------------|-----------------|------------------------|-----------------------|--|
| 30-029                    | API Numb      | 6716                                              | 97895 WC-025 G-08 S213304D; I  |               |                      |                           |                                 |                 | one Sprii              | na                    |  |
| 3268                      | 26            |                                                   | Froperty Name SOMBRERO FED COM |               |                      |                           |                                 |                 |                        | 4 Well Number<br>201H |  |
| 70GRID №.<br>372165       |               | Operator Name CENTENNIAL RESOURCE PRODUCTION, LLC |                                |               |                      |                           |                                 |                 | * Elevation<br>3901.1* |                       |  |
|                           |               |                                                   |                                |               | "Surface             | Location                  |                                 |                 |                        |                       |  |
| UL or lot so. Section N 7 |               | Township<br>21S                                   |                                |               | Feet from the<br>700 | North/South line<br>SOUTH | Feet from the East/W<br>1485 WE |                 |                        | County<br>LEA         |  |
|                           |               |                                                   | п                              | Bottom Ho     | le Location I        | f Different From          | Surface                         |                 |                        |                       |  |
| UL or lot no.<br>4        | Section<br>18 | Township<br>21S                                   | Range<br>33E                   | Lot Ida       | Feet from the<br>100 | North/South line<br>SOUTH | Feet from the 330               | East/Wes<br>WES |                        | County<br>LEA         |  |
| 12 Dedicated Acres 12 .   |               | Joint or Infill                                   | 14 Conso                       | lidation Code | 15 Order No.         |                           |                                 |                 | •                      |                       |  |