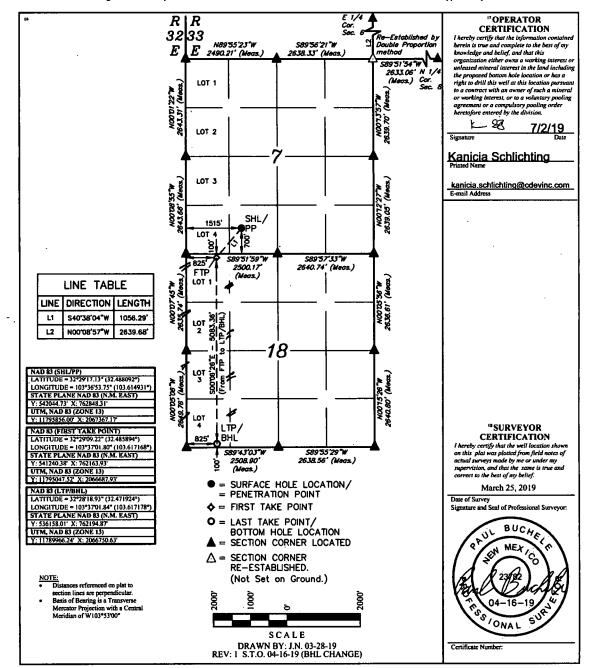

## State of New Mexico Energy, Minerals & Natural Resources Department OIL CONSERVATION DIVISION 1220 South St. Francis Dr. Santa Fe, NM 87505

tment HOBBE District Office JAN DECENTED LAT

|                                                 |               |                                                   | WELL         | LOCAT                           | ION AND AC           | REAGE DEDIC                                              | ATION PLAT            | aeu                    | -                      |  |
|-------------------------------------------------|---------------|---------------------------------------------------|--------------|---------------------------------|----------------------|----------------------------------------------------------|-----------------------|------------------------|------------------------|--|
| 30-005 4672                                     |               |                                                   |              | <sup>1</sup> Pool Code<br>98033 | 3                    | <sup>9</sup> Pool Name<br>WC-025 G-10 S2133280; Wolfcamp |                       |                        |                        |  |
| 32.68                                           | 6             | Property Name<br>SOMBRERO FED COM                 |              |                                 |                      |                                                          |                       |                        | • Well Number<br>702H  |  |
| <sup>7</sup> OGRID No.<br>372165                |               | Operator Name CENTENNIAL RESOURCE PRODUCTION, LLC |              |                                 |                      |                                                          |                       |                        | * Elevation<br>3901.5' |  |
| "Surface Location                               |               |                                                   |              |                                 |                      |                                                          |                       |                        |                        |  |
| UL or lot no.<br>N                              | Section<br>7  | Tewnship<br>21S                                   | Range<br>33E | Lat Ida                         | Feet from the<br>700 | North/South line<br>SOUTH                                | Feet from the<br>1515 | East/West line<br>WEST | County<br>LEA          |  |
| "Bottom Hole Location If Different From Surface |               |                                                   |              |                                 |                      |                                                          |                       |                        |                        |  |
| UL or lot po.<br>4                              | Section<br>18 | Township<br>21S                                   | Range<br>33E | Lot Ida                         | Feet from the<br>100 | North/South line<br>SOUTH                                | Fect from the<br>825  | East/West line<br>WEST | LEA                    |  |
| 11 Dedicated Acres 13 Joint or Infill           |               |                                                   | 14 Conse     | didation Code                   | 13 Order No.         |                                                          |                       |                        |                        |  |