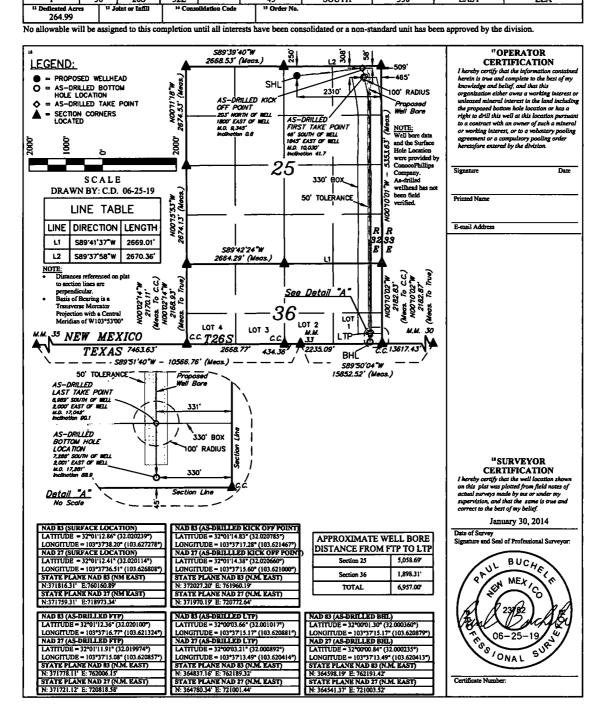

## WELL LOCATION AND ACREAGE DEDICATION PLAT

| 30'                | - 425k C                                |                                      | <sup>1</sup> Pool Code |          | <sup>3</sup> Pool Name |                           |                       |                        |                        |  |
|--------------------|-----------------------------------------|--------------------------------------|------------------------|----------|------------------------|---------------------------|-----------------------|------------------------|------------------------|--|
| 4 Property C       | Property Name ZIA HILLS 25E FEDERAL COM |                                      |                        |          |                        |                           |                       | 4 Well Number<br>401H  |                        |  |
| 7 OGRID No.        |                                         | Operator Name ConocoPhillips Company |                        |          |                        |                           |                       |                        | * Elevation<br>3133.6' |  |
|                    |                                         |                                      |                        |          | "Surface               | Location                  |                       |                        |                        |  |
| VL or lot no.<br>B | Section<br>25                           | Township<br>26S                      | Range<br>32E           | Lot Ida  | Feet from the<br>250   | North/South line<br>NORTH | Feet from the<br>2310 | East/West line<br>EAST | County<br>LEA          |  |
| •                  | •                                       |                                      | 11                     | Bottom H | ole Location I         | f Different From          | Surface               | <u> </u>               |                        |  |
| UL or lot no.      | Section<br>36                           | Township<br>26S                      | Range<br>32E           | Lot Idn  | Feet from the<br>45    | North/South line<br>SOUTH | Feet from the<br>330  | East/West line<br>EAST | County                 |  |