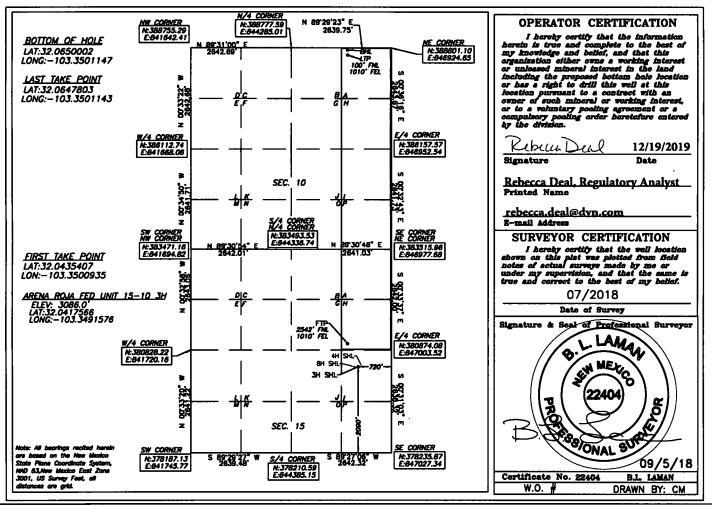

District Office

☐ AMENDED REPORT

WELL LOCATION AND ACREAGE DEDICATION PLAT

| API Number              | Pool Code          | Pool Name                           |           |  |
|-------------------------|--------------------|-------------------------------------|-----------|--|
| 30-025-46152            | 98117              | 98117 WC-025 G-09 S263504N;WOLFCAMP |           |  |
| Property Code<br>325736 | Prop<br>ARENA ROJA | Well Number<br>3H                   |           |  |
| OGRID No.               | Opera              | stor Name                           | Elevation |  |
| 6137                    | DEVON ENERGY PROI  | DUCTION COMPANY, L.P.               | 3086.0'   |  |

## Surface Location

| UL or lot No. | Section | Township | Range | Lot Idn | Feet from the | North/South line | Feet from the | East/West line | County |
|---------------|---------|----------|-------|---------|---------------|------------------|---------------|----------------|--------|
| 1             | 15      | 26-S     | 35-E  |         | 2090          | SOUTH            | 720           | EAST           | LEA    |

## Bottom Hole Location If Different From Surface

| UL or lot No.                                                      | Section | Township | Range | Lot Idn | Feet from the | North/South line | Feet from the | East/West line | County |
|--------------------------------------------------------------------|---------|----------|-------|---------|---------------|------------------|---------------|----------------|--------|
| Α                                                                  | 10      | 26-S     | 35-E  |         | 38            | NORTH            | 986           | EAST           | LEA    |
| Dedicated Acres   Joint or Infill   Consolidation Code   Order No. |         |          |       |         |               |                  |               |                | •      |
| 240                                                                |         |          |       |         |               |                  |               |                |        |