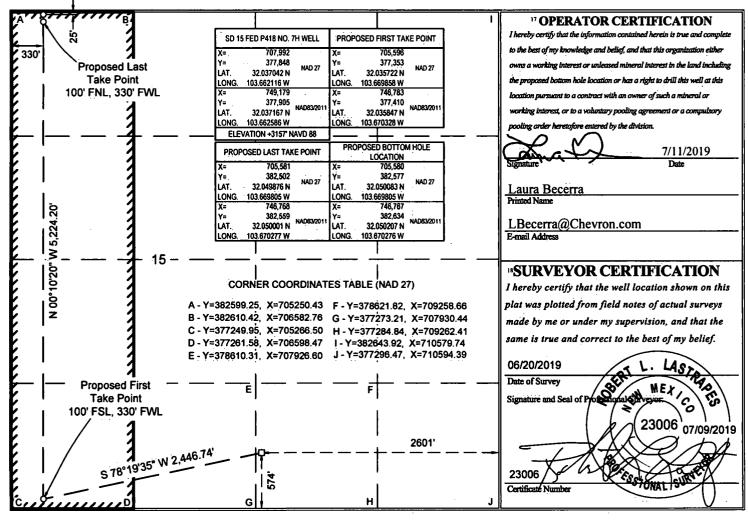

| District I<br>1625 N. French Dr., Hobbs, NM 88240<br>Phone: (575) 393-6161 Fax: (575) 393-0720<br>District II<br>811 S. First St., Artesia, NM 88210<br>Phone: (575) 748-1283 Fax: (575) 748-9720<br>District III<br>1000 Rio Brazos Road, Aztec, NM 87410<br>Phone: (505) 334-6178 Fax: (505) 334-6170<br>District IV<br>1220 S. St. Francis Dr., Santa Fe, NM 87505<br>Phone: (505) 476-3460 Fax: (505) 476-3462 |                        |              |                                                     | State of New Mexico<br>Energy, Minerals & Natural Resources Deartment 92<br>OIL CONSERVATION DILEATED<br>1220 South St. Francis Dr.<br>Santa Fe, NM 87505<br>COT 6 0 NATE<br>Santa Fe, NM 87505 |                        |                  |               |        | Gem/F/F<br>Form C-102<br>Revised August 1, 2011<br>it one copy to appropriate<br>District Office |             |  |
|--------------------------------------------------------------------------------------------------------------------------------------------------------------------------------------------------------------------------------------------------------------------------------------------------------------------------------------------------------------------------------------------------------------------|------------------------|--------------|-----------------------------------------------------|---------------------------------------------------------------------------------------------------------------------------------------------------------------------------------------------------------------------------------------------------------------------------------------------------------------------------------------------------------------------------------------------------------------------------------------------------------------------------|------------------------|------------------|---------------|--------|--------------------------------------------------------------------------------------------------|-------------|--|
| <sup>1</sup> API Number                                                                                                                                                                                                                                                                                                                                                                                            |                        |              |                                                     | Code                                                                                                                                                                                                                                                                                                                                                                                                                                                                      | <sup>3</sup> Pool Name |                  |               |        |                                                                                                  |             |  |
| 30-025-46725                                                                                                                                                                                                                                                                                                                                                                                                       |                        |              | 98                                                  | 98065 WC-025 G-08 S263205N:U                                                                                                                                                                                                                                                                                                                                                                                                                                              |                        |                  |               |        | PPER WOLFCAMP                                                                                    |             |  |
| <sup>4</sup> Property Code                                                                                                                                                                                                                                                                                                                                                                                         |                        |              | <sup>5</sup> Property Name <sup>6</sup> Well Number |                                                                                                                                                                                                                                                                                                                                                                                                                                                                           |                        |                  |               |        |                                                                                                  | Vell Number |  |
| 32.6867                                                                                                                                                                                                                                                                                                                                                                                                            |                        |              | SD 15 FED P418                                      |                                                                                                                                                                                                                                                                                                                                                                                                                                                                           |                        |                  |               |        | 7H                                                                                               |             |  |
| <sup>7</sup> OGRID No.                                                                                                                                                                                                                                                                                                                                                                                             |                        |              | <sup>8</sup> Operator Name                          |                                                                                                                                                                                                                                                                                                                                                                                                                                                                           |                        |                  |               |        | <sup>9</sup> Elevation                                                                           |             |  |
| 4323                                                                                                                                                                                                                                                                                                                                                                                                               |                        |              | CHEVRON U.S.A. INC.                                 |                                                                                                                                                                                                                                                                                                                                                                                                                                                                           |                        |                  |               |        | 3157'                                                                                            |             |  |
| Surface Location                                                                                                                                                                                                                                                                                                                                                                                                   |                        |              |                                                     |                                                                                                                                                                                                                                                                                                                                                                                                                                                                           |                        |                  |               |        |                                                                                                  |             |  |
| UL or lot no.                                                                                                                                                                                                                                                                                                                                                                                                      | Section                | Township     | Range                                               | Lot Idn                                                                                                                                                                                                                                                                                                                                                                                                                                                                   | Feet from the          | North/South line | Feet from the | East/  | West line                                                                                        | County      |  |
| 0                                                                                                                                                                                                                                                                                                                                                                                                                  | 15                     | 26 SOUTH     | 32 EAST, N.M.P.M                                    |                                                                                                                                                                                                                                                                                                                                                                                                                                                                           | 574'                   | SOUTH            | 2601'         | EA     | ST                                                                                               | LEA         |  |
| "Bottom Hole Location If Different From Surface                                                                                                                                                                                                                                                                                                                                                                    |                        |              |                                                     |                                                                                                                                                                                                                                                                                                                                                                                                                                                                           |                        |                  |               |        |                                                                                                  |             |  |
| UL or lot no.                                                                                                                                                                                                                                                                                                                                                                                                      | Section                | Township     | Range                                               | Lot Idn                                                                                                                                                                                                                                                                                                                                                                                                                                                                   | Feet from the          | North/South line | Feet from the | East/V | Vest line                                                                                        | County      |  |
| D                                                                                                                                                                                                                                                                                                                                                                                                                  | 15                     | 26 SOUTH     | 32 EAST, N.M.P.M                                    |                                                                                                                                                                                                                                                                                                                                                                                                                                                                           | 25'                    | NORTH            | 330'          | WEST   |                                                                                                  | LEA         |  |
| <sup>12</sup> Dedicated A                                                                                                                                                                                                                                                                                                                                                                                          | cres <sup>13</sup> Joi | nt or Infill | <sup>14</sup> Consolidation Code                    | 15 Order No.                                                                                                                                                                                                                                                                                                                                                                                                                                                              |                        |                  |               |        |                                                                                                  |             |  |
| 160                                                                                                                                                                                                                                                                                                                                                                                                                |                        | Infill       |                                                     |                                                                                                                                                                                                                                                                                                                                                                                                                                                                           |                        |                  |               |        |                                                                                                  |             |  |