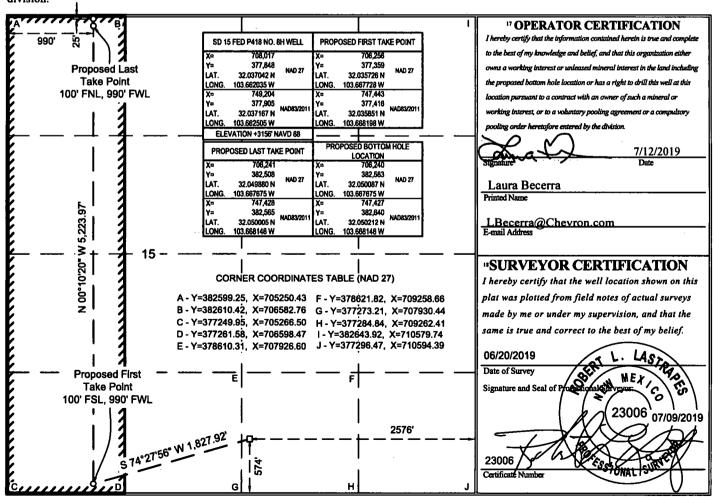

## WELL LOCATION AND ACREAGE DEDICATION PLAT

|                            |             |              | WEED BOOMIN                | 0111111                | TICIETIE                            | D DDDICIT              | 110111 221               | •              |             |  |
|----------------------------|-------------|--------------|----------------------------|------------------------|-------------------------------------|------------------------|--------------------------|----------------|-------------|--|
| API Number                 |             |              | <sup>2</sup> Pool Co       | <sup>2</sup> Pool Code |                                     | <sup>3</sup> Pool Name |                          |                |             |  |
| 30-025-46726               |             |              | 9806                       | 5                      | WC-025 G-08 S263205N;UPPER WOLFCAMP |                        |                          |                |             |  |
| <sup>4</sup> Property Code |             |              | <sup>5</sup> Property Name |                        |                                     |                        | <sup>6</sup> Well Number |                |             |  |
| 326887                     |             |              | SD 15 FED P418             |                        |                                     |                        |                          |                | 8H          |  |
| OGRID No.                  |             |              | <sup>8</sup> Operator Name |                        |                                     |                        |                          |                | 9 Elevation |  |
| 4323                       |             |              | CHEVRON U.S.A. INC.        |                        |                                     |                        |                          |                | 3156'       |  |
|                            |             |              |                            | " Sur                  | face Locat                          | ion                    |                          |                |             |  |
| UL or lot no.              | Section     | Township     | Range                      | Lot Idn                | Feet from the                       | North/South line       | Feet from the            | East/West line | County      |  |
| О                          | 15          | 26 SOUTH     | 32 EAST, N.M.P.M.          |                        | 574'                                | SOUTH                  | 2576'                    | EAST           | LEA         |  |
|                            |             |              | " Bottom H                 | ole Locat              | ion If Diff                         | erent From S           | Surface                  |                |             |  |
| UL or lot no.              | Section     | Township     | Range                      | Lot Idn                | Feet from the                       | North/South line       | Feet from the            | East/West line | County      |  |
| D                          | 15          | 26 SOUTH     | 32 EAST, N.M.P.M.          |                        | 25'                                 | NORTH                  | 990'                     | WEST           | LEA         |  |
| 12 Dedicated A             | cres 13 Joi | nt or Infill | 14 Consolidation Code 15   | Order No.              |                                     |                        |                          |                |             |  |
| 160                        | Defi        | ning Well    |                            |                        |                                     |                        |                          |                |             |  |