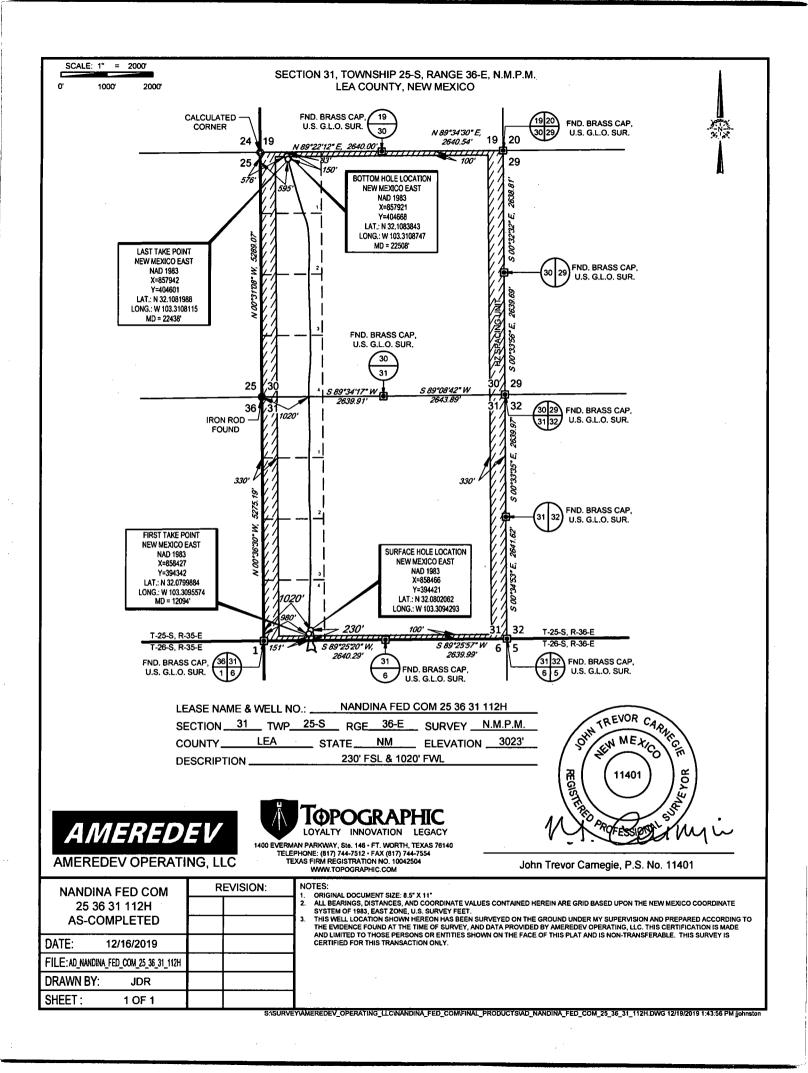

AMENDED REPORT

|                               |                               |           | WELL LO                        | <b>DCATIO</b>           | N AND ACR                | EAGE DEDICA            | ATION PLAT    | Γ              |                        |  |  |
|-------------------------------|-------------------------------|-----------|--------------------------------|-------------------------|--------------------------|------------------------|---------------|----------------|------------------------|--|--|
|                               | IAPI Number                   | r         |                                | <sup>2</sup> Pool Code  |                          | <sup>3</sup> Pool Name |               |                |                        |  |  |
| 30                            | -025-461                      | .95       |                                | 33813                   |                          | JAL; WOLFCAMP, WEST    |               |                |                        |  |  |
| <sup>4</sup> Property C       |                               | _         |                                | <sup>5</sup> Property N | <sup>6</sup> Well Number |                        |               |                |                        |  |  |
| 32264                         |                               |           | NAN                            |                         | 112H                     |                        |               |                |                        |  |  |
| <sup>7</sup> OGRID            | No.                           |           |                                |                         | <sup>8</sup> Operator N  |                        |               |                | <sup>9</sup> Elevation |  |  |
| 37222                         | 372224                        |           |                                |                         | EDEV OPER                | 3023'                  |               |                |                        |  |  |
|                               |                               |           |                                |                         | <sup>10</sup> Surface Lo | ocation                |               |                |                        |  |  |
| UL or lot no.                 | Section Township              |           | Range                          | Lot idn                 | Feet from the            | North/South line       | Feet from the | East/West line | County                 |  |  |
| М                             | 31                            | 31   25-S |                                | 25-S 36-E 4             |                          | SOUTH 1020'            |               | WEST           | LEA                    |  |  |
|                               |                               |           | 11                             | Bottom Ho               | le Location If D         | ifferent From Sur      | face          |                |                        |  |  |
| UL or lot no.                 | Section                       | Township  | Range                          | Lot Idn                 | Feet from the            | North/South line       | Feet from the | East/West line | County                 |  |  |
| D                             | 30 25-S 36-E 1 83' NORTH 576' |           |                                |                         |                          | WEST                   | LEA           |                |                        |  |  |
| <sup>12</sup> Dedicated Acres | <sup>13</sup> Joint or 1      | Infili    | <sup>14</sup> Consolidation Co | de <sup>15</sup> Ord    | er No.                   |                        |               | •              |                        |  |  |
| 640.4                         |                               |           | С                              |                         |                          |                        |               |                |                        |  |  |

## Kick Off Point (KOP)

| UL<br>1 | Section<br>6            | Township<br>26S | Range<br>36E | Lot | Feet<br>223 | From N/S | Feet<br>941 | From E/W<br>W | County<br>Lea |  |
|---------|-------------------------|-----------------|--------------|-----|-------------|----------|-------------|---------------|---------------|--|
|         | Latitude<br>32.07896389 |                 |              |     |             | 096978   |             |               | NAD<br>83     |  |

## First Take Point (FTP)

| UL<br>4  | Section<br>31 | Township<br>25S | Range<br>36E | Lot | Feet<br>100 | From N/S<br>S | Feet<br>980 | From E/W | County<br>Lea |
|----------|---------------|-----------------|--------------|-----|-------------|---------------|-------------|----------|---------------|
| Latitude |               |                 |              |     | Longitude   |               | NAD         |          |               |
| 32.07985 |               |                 |              |     | -103.309    | 95642         | 83          |          |               |

## Last Take Point (LTP)

| UL<br>1 | Section<br>30 | Township<br>25S | Range<br>36E | Lot | Feet<br>100 | From N/S<br>N | Feet<br>581 | From E/W<br>W | County<br>Lea |
|---------|---------------|-----------------|--------------|-----|-------------|---------------|-------------|---------------|---------------|
| Latitu  |               |                 |              |     | Longitue    |               |             | NAD           |               |
| 32.1    | 108334        | 17              |              |     | -103.       | 3108575       | 5           | 83            |               |