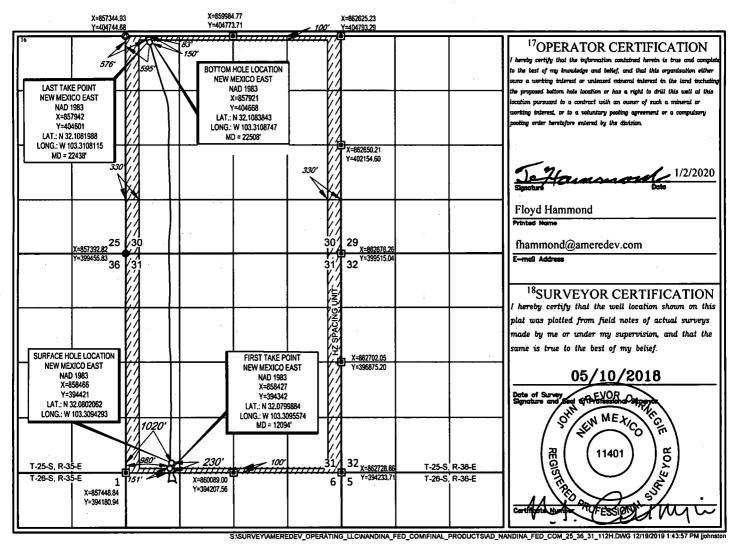

AMENDED REPORT

|                               |                               |           | WELL LO                        | <b>DCATIO</b>           | N AND ACR                | EAGE DEDICA            | ATION PLAT    | Γ              |                        |  |  |
|-------------------------------|-------------------------------|-----------|--------------------------------|-------------------------|--------------------------|------------------------|---------------|----------------|------------------------|--|--|
|                               | IAPI Number                   | r         |                                | <sup>2</sup> Pool Code  |                          | <sup>3</sup> Pool Name |               |                |                        |  |  |
| 30                            | -025-461                      | .95       |                                | 33813                   |                          | JAL; WOLFCAMP, WEST    |               |                |                        |  |  |
| <sup>4</sup> Property C       |                               | _         |                                | <sup>5</sup> Property N | <sup>6</sup> Well Number |                        |               |                |                        |  |  |
| 32264                         |                               |           | NAN                            |                         | 112H                     |                        |               |                |                        |  |  |
| <sup>7</sup> OGRID            | No.                           |           |                                |                         | <sup>8</sup> Operator N  |                        |               |                | <sup>9</sup> Elevation |  |  |
| 37222                         | 372224                        |           |                                |                         | EDEV OPER                | 3023'                  |               |                |                        |  |  |
|                               |                               |           |                                |                         | <sup>10</sup> Surface Lo | ocation                |               |                |                        |  |  |
| UL or lot no.                 | Section Township              |           | Range                          | Lot idn                 | Feet from the            | North/South line       | Feet from the | East/West line | County                 |  |  |
| М                             | 31                            | 31   25-S |                                | 25-S 36-E 4             |                          | SOUTH 1020'            |               | WEST           | LEA                    |  |  |
|                               |                               |           | 11                             | Bottom Ho               | le Location If D         | ifferent From Sur      | face          |                |                        |  |  |
| UL or lot no.                 | Section                       | Township  | Range                          | Lot Idn                 | Feet from the            | North/South line       | Feet from the | East/West line | County                 |  |  |
| D                             | 30 25-S 36-E 1 83' NORTH 576' |           |                                |                         |                          | WEST                   | LEA           |                |                        |  |  |
| <sup>12</sup> Dedicated Acres | <sup>13</sup> Joint or 1      | Infili    | <sup>14</sup> Consolidation Co | de <sup>15</sup> Ord    | er No.                   |                        |               | •              |                        |  |  |
| 640.4                         |                               |           | С                              |                         |                          |                        |               |                |                        |  |  |

## Kick Off Point (KOP)

| UL<br>1 | Section<br>6            | Township<br>26S | Range<br>36E | Lot | Feet<br>223 | From N/S | Feet<br>941 | From E/W<br>W | County<br>Lea |  |
|---------|-------------------------|-----------------|--------------|-----|-------------|----------|-------------|---------------|---------------|--|
|         | Latitude<br>32.07896389 |                 |              |     |             | 096978   |             |               | NAD<br>83     |  |

## First Take Point (FTP)

| UL<br>4  | Section<br>31 | Township<br>25S | Range<br>36E | Lot | Feet<br>100 | From N/S<br>S | Feet<br>980 | From E/W | County<br>Lea |
|----------|---------------|-----------------|--------------|-----|-------------|---------------|-------------|----------|---------------|
| Latitude |               |                 |              |     | Longitude   |               | NAD         |          |               |
| 32.07985 |               |                 |              |     | -103.309    | 95642         | 83          |          |               |

## Last Take Point (LTP)

| UL<br>1 | Section<br>30 | Township<br>25S | Range<br>36E | Lot | Feet<br>100 | From N/S<br>N | Feet<br>581 | From E/W<br>W | County<br>Lea |
|---------|---------------|-----------------|--------------|-----|-------------|---------------|-------------|---------------|---------------|
| Latitu  |               |                 |              |     | Longitue    |               |             | NAD           |               |
| 32.1    | 108334        | 17              |              |     | -103.       | 3108575       | 5           | 83            |               |