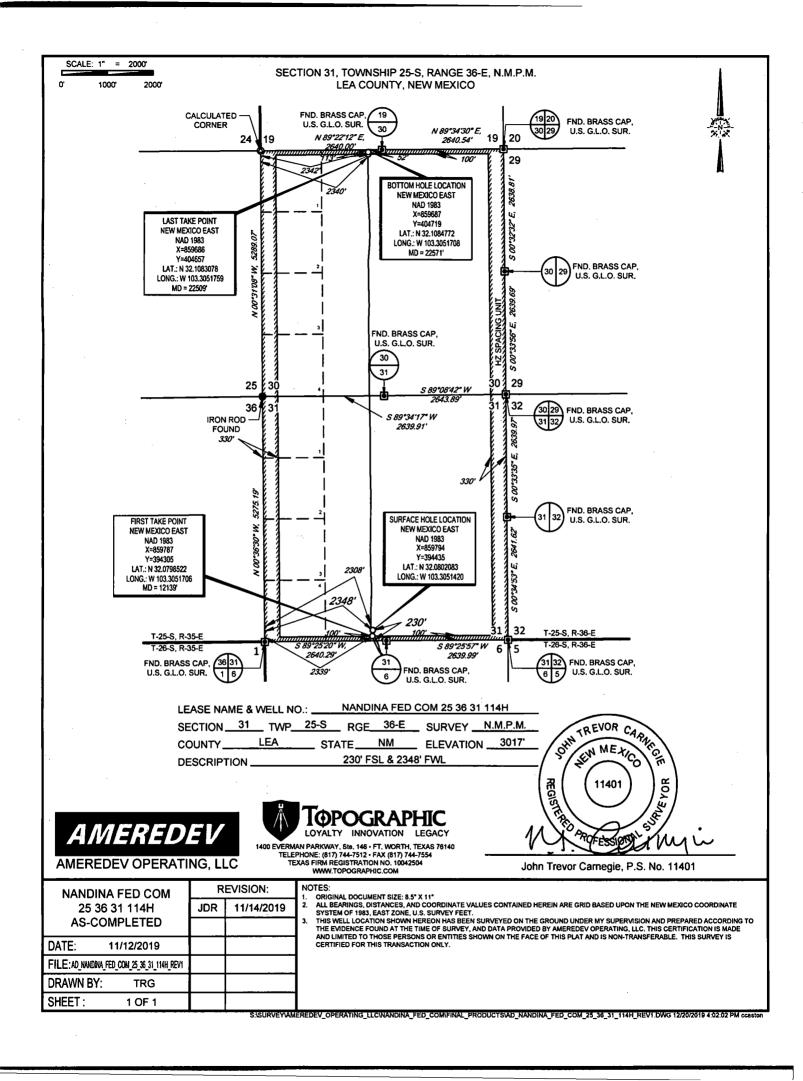

| District I   1625 N. French Dr., Hobbs, NM 88240   Phone. (575) 393-6161 Fax: (575) 393-072   District II   811 S. First St., Artesia, NM 88210   Phone. (575) 748-1283 Fax: (575) 748-972   District III   1000 Rio Brazos Road, Aztec, NM 87410   Phone. (505) 334-6178 Fax: (505) 334-617   District IV   1220 S. St. Francis Dr., Santa Fe, NM 8750   Phone. (505) 476-3460 Fax: (505) 476-3460 | • 1220 Sou             | of New Mexico<br>Ils & Natural Resources<br>epartment<br>RVATION DIVISION<br>th St. Francis Dr.<br>Fe, NM 87505<br>RECEIVE | FORM C-102<br>Revised August 1, 2011<br>Submit one copy to appropriate<br>District Office |
|-----------------------------------------------------------------------------------------------------------------------------------------------------------------------------------------------------------------------------------------------------------------------------------------------------------------------------------------------------------------------------------------------------|------------------------|----------------------------------------------------------------------------------------------------------------------------|-------------------------------------------------------------------------------------------|
|                                                                                                                                                                                                                                                                                                                                                                                                     | WELL LOCATION AND      | ACREAGE DEDICATION PLAT                                                                                                    |                                                                                           |
| <sup>1</sup> API Number                                                                                                                                                                                                                                                                                                                                                                             | <sup>2</sup> Pool Code | <sup>3</sup> Pool Name                                                                                                     |                                                                                           |
| 30-025-46334                                                                                                                                                                                                                                                                                                                                                                                        | 33813                  | JAL; WOLFCAN                                                                                                               | MP, WEST                                                                                  |
| <sup>4</sup> Property Code                                                                                                                                                                                                                                                                                                                                                                          | <sup>5</sup> Pr        | operty Name                                                                                                                | <sup>6</sup> Well Number                                                                  |
| 322647                                                                                                                                                                                                                                                                                                                                                                                              | NANDINA 2              | 5 36 31 FED COM                                                                                                            | 114H                                                                                      |

-

Elevation

| 37222                         | 4                                                                                                               | AMEREDEV OPERATING, LLC. 3017' |                  |                      |               |                  |               |                |        |  |  |
|-------------------------------|-----------------------------------------------------------------------------------------------------------------|--------------------------------|------------------|----------------------|---------------|------------------|---------------|----------------|--------|--|--|
|                               | <sup>10</sup> Surface Location                                                                                  |                                |                  |                      |               |                  |               |                |        |  |  |
| UL or lot no.                 | UL or lot no. Section Township Range Lot Idn Feet from the North/South line Feet from the East/West line County |                                |                  |                      |               |                  |               |                |        |  |  |
| N                             | 31                                                                                                              | 25–S                           | 36-E             | . —                  | 230'          | SOUTH            | 2348'         | WEST           | LEA    |  |  |
|                               | <sup>11</sup> Bottom Hole Location If Different From Surface                                                    |                                |                  |                      |               |                  |               |                |        |  |  |
| UL or lot no.                 | Section                                                                                                         | Township                       | Range            | Lot Idn              | Feet from the | North/South line | Feet from the | East/West line | County |  |  |
| C                             | 30                                                                                                              | 25-S                           | 36-E             | -                    | 52'           | NORTH            | 2342'         | WEST           | LEA    |  |  |
| <sup>12</sup> Dedicated Acres | <sup>13</sup> Joint or                                                                                          | nfill <sup>14</sup> C          | Consolidation Co | de <sup>15</sup> Ord | er No.        |                  | •             |                |        |  |  |
| 640.4                         |                                                                                                                 |                                | С                |                      |               |                  |               |                |        |  |  |

<sup>8</sup>Operator Name

OGRID No.

No allowable will be assigned to this completion until all interests have been consolidated or a non-standard unit has been approved by the division.

S:SURVEYAMEREDEV\_OPERATING\_LLCWANDINA\_FED\_COMFINAL\_PRODUCTSVD\_NANDINA\_FED\_COM\_25\_36\_31\_114H\_REV1.DWG 12/20/2019 4:02:03 PM ccast

## First Take Point (FTP)

| UL | Section                 | Township | Range | Lot | Feet                  | From N/S | Feet | From E/W | County    |
|----|-------------------------|----------|-------|-----|-----------------------|----------|------|----------|-----------|
| N  | 31                      | 25S      | 36E   |     | 100                   | S        | 2340 | W        | Lea       |
|    | Latitude<br>32.07985028 |          |       |     | Longitude<br>-103.305 | 51706    |      |          | NAD<br>83 |

## Last Take Point (LTP)

| UL<br>C | Section<br>30 | Township<br>25S | Range<br>36E | Lot     | Feet<br>100 | From N/S<br>N | Feet<br>2341 | From E/W<br>W | County<br>Lea |
|---------|---------------|-----------------|--------------|---------|-------------|---------------|--------------|---------------|---------------|
| Latit   | Latitude      |                 |              | Longitu | de          |               | NAD          |               |               |
| 32.     | 32.10830444   |                 |              | -103.   | 3051761     |               | 83           |               |               |