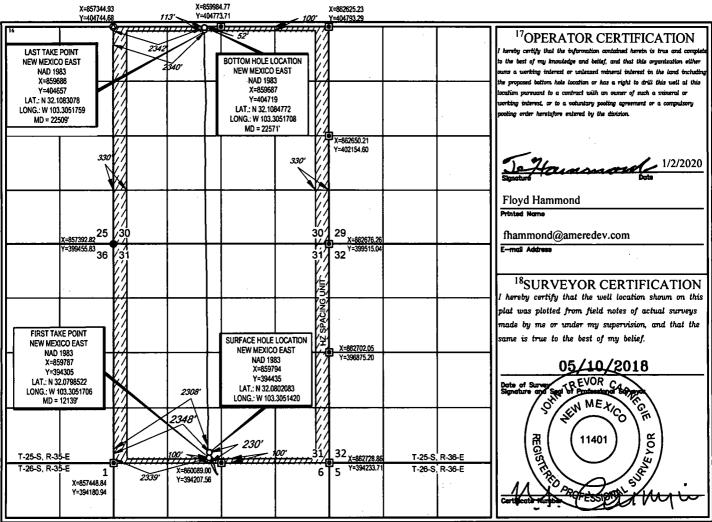

| District I   1625 N. French Dr., Hobbs, NM 88240   Phone. (575) 393-6161 Fax: (575) 393-072   District II   811 S. First St., Artesia, NM 88210   Phone. (575) 748-1283 Fax: (575) 748-972   District III   1000 Rio Brazos Road, Aztec, NM 87410   Phone. (505) 334-6178 Fax: (505) 334-617   District IV   1220 S. St. Francis Dr., Santa Fe, NM 8750   Phone. (505) 476-3460 Fax: (505) 476-3460 | • 1220 Sou             | of New Mexico<br>Ils & Natural Resources<br>epartment<br>RVATION DIVISION<br>th St. Francis Dr.<br>Fe, NM 87505<br>RECEIVE | FORM C-102<br>Revised August 1, 2011<br>Submit one copy to appropriate<br>District Office |
|-----------------------------------------------------------------------------------------------------------------------------------------------------------------------------------------------------------------------------------------------------------------------------------------------------------------------------------------------------------------------------------------------------|------------------------|----------------------------------------------------------------------------------------------------------------------------|-------------------------------------------------------------------------------------------|
|                                                                                                                                                                                                                                                                                                                                                                                                     | WELL LOCATION AND      | ACREAGE DEDICATION PLAT                                                                                                    |                                                                                           |
| <sup>1</sup> API Number                                                                                                                                                                                                                                                                                                                                                                             | <sup>2</sup> Pool Code | <sup>3</sup> Pool Name                                                                                                     |                                                                                           |
| 30-025-46334                                                                                                                                                                                                                                                                                                                                                                                        | 33813                  | JAL; WOLFCAN                                                                                                               | MP, WEST                                                                                  |
| <sup>4</sup> Property Code                                                                                                                                                                                                                                                                                                                                                                          | <sup>5</sup> Pr        | operty Name                                                                                                                | <sup>6</sup> Well Number                                                                  |
| 322647                                                                                                                                                                                                                                                                                                                                                                                              | NANDINA 2              | 5 36 31 FED COM                                                                                                            | 114H                                                                                      |

-

Elevation

| 37222                         | 4                                                                                                               | AMEREDEV OPERATING, LLC. 3017' |                  |                      |               |                  |               |                |        |  |  |
|-------------------------------|-----------------------------------------------------------------------------------------------------------------|--------------------------------|------------------|----------------------|---------------|------------------|---------------|----------------|--------|--|--|
|                               | <sup>10</sup> Surface Location                                                                                  |                                |                  |                      |               |                  |               |                |        |  |  |
| UL or lot no.                 | UL or lot no. Section Township Range Lot Idn Feet from the North/South line Feet from the East/West line County |                                |                  |                      |               |                  |               |                |        |  |  |
| N                             | 31                                                                                                              | 25–S                           | 36-E             | . —                  | 230'          | SOUTH            | 2348'         | WEST           | LEA    |  |  |
|                               | <sup>11</sup> Bottom Hole Location If Different From Surface                                                    |                                |                  |                      |               |                  |               |                |        |  |  |
| UL or lot no.                 | Section                                                                                                         | Township                       | Range            | Lot Idn              | Feet from the | North/South line | Feet from the | East/West line | County |  |  |
| C                             | 30                                                                                                              | 25-S                           | 36-E             | -                    | 52'           | NORTH            | 2342'         | WEST           | LEA    |  |  |
| <sup>12</sup> Dedicated Acres | <sup>13</sup> Joint or                                                                                          | nfill <sup>14</sup> C          | Consolidation Co | de <sup>15</sup> Ord | er No.        |                  | •             |                |        |  |  |
| 640.4                         |                                                                                                                 |                                | С                |                      |               |                  |               |                |        |  |  |

<sup>8</sup>Operator Name

OGRID No.

No allowable will be assigned to this completion until all interests have been consolidated or a non-standard unit has been approved by the division.

S:SURVEYAMEREDEV\_OPERATING\_LLCWANDINA\_FED\_COMFINAL\_PRODUCTSVD\_NANDINA\_FED\_COM\_25\_36\_31\_114H\_REV1.DWG 12/20/2019 4:02:03 PM ccast

## First Take Point (FTP)

| UL | Section                 | Township | Range | Lot | Feet                  | From N/S | Feet | From E/W | County    |
|----|-------------------------|----------|-------|-----|-----------------------|----------|------|----------|-----------|
| N  | 31                      | 25S      | 36E   |     | 100                   | S        | 2340 | W        | Lea       |
|    | Latitude<br>32.07985028 |          |       |     | Longitude<br>-103.305 | 51706    |      |          | NAD<br>83 |

## Last Take Point (LTP)

| UL<br>C | Section<br>30 | Township<br>25S | Range<br>36E | Lot     | Feet<br>100 | From N/S<br>N | Feet<br>2341 | From E/W<br>W | County<br>Lea |
|---------|---------------|-----------------|--------------|---------|-------------|---------------|--------------|---------------|---------------|
| Latit   | Latitude      |                 |              | Longitu | de          |               | NAD          |               |               |
| 32.     | 32.10830444   |                 |              | -103.   | 3051761     |               | 83           |               |               |