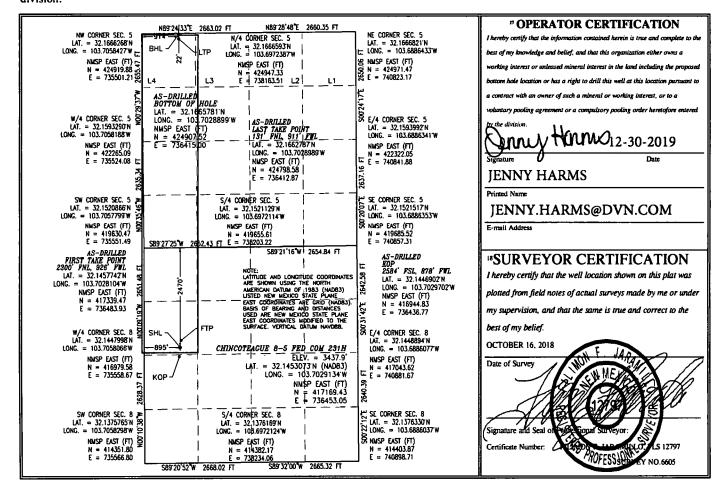

## WELL LOCATION AND ACREAGE DEDICATION PLAT

| API Number                 | <sup>2</sup> Pool Code | <sup>1</sup> Pool Code |              |  |  |  |
|----------------------------|------------------------|------------------------|--------------|--|--|--|
| 30-025-45699               |                        |                        | 'Well Number |  |  |  |
| <sup>4</sup> Property Code | 'Pi                    | 5 Property Name        |              |  |  |  |
| 325131                     | CHINCOTEA              | 231H                   |              |  |  |  |
| OGRID No.                  | '0                     | Operator Name          |              |  |  |  |
| 6137                       | DEVON ENERGY PRO       | 3437.9                 |              |  |  |  |
|                            | C.                     | fore Ytime             |              |  |  |  |

Surface Location

| UL or lot no.                                                  | Section | Township | Range        | Lot Idn | Feet from the | North/South line Feet from the |               | East/West line | County |
|----------------------------------------------------------------|---------|----------|--------------|---------|---------------|--------------------------------|---------------|----------------|--------|
| E                                                              | 8       | 25 S     | 32 E         |         | 2470          | NORTH                          | 895           | WEST           | LEA    |
| " Bottom Hole Location If Different From Surface               |         |          |              |         |               |                                |               |                |        |
| UL or lot no.                                                  | Section | Township | Range Lot Id |         | Feet from the | North/South line               | Feet from the | East/West line | County |
| 4                                                              | 5       | 25 S     | 32 E         |         | 22            | NORTH                          | 914           | WEST           | LEA    |
| Dedicated Acres Joint or Infill Consolidation Code 1 Order No. |         |          |              |         |               |                                |               |                |        |

No allowable will be assigned to this completion until all interests have been consolidated or a non-standard unit has been approved by the division.

| Intent                            | : [                                                                                         | As Drille    | ed <u> </u> | X              |                  |                            |       |          |          |             |           |                |  |
|-----------------------------------|---------------------------------------------------------------------------------------------|--------------|-------------|----------------|------------------|----------------------------|-------|----------|----------|-------------|-----------|----------------|--|
| Ope                               | rator Nan                                                                                   | ne:          |             | Property Name: |                  |                            |       |          |          | Well Number |           |                |  |
| DEVON ENERGY PRODUCTION CO., L.P. |                                                                                             |              |             |                |                  | CHINCOTEAGUE 8-5 FED COM   |       |          |          |             |           | 231H           |  |
| Kick C                            | Off Point (                                                                                 |              | Range       | Lot            | Feet             | From A                     | /c    | Feet     | l Gree   | om E/W      | County    |                |  |
| L                                 | 8                                                                                           | Township 25S | 32E         | LOI            | 2584             | From N/S<br>SOUTH          |       | 878      | W        | EST         | LEA       |                |  |
| Latitu                            | <sup>ide</sup><br>32.1446                                                                   | 5902         |             |                | Longitud         | <sup>de</sup><br>)3.70297( | )2    |          |          |             | NAD<br>83 |                |  |
| UL                                | ake Point                                                                                   | Township     | Range       | Lot            | Feet             | From N                     |       | Feet     | Fro      | om E/W      | County    |                |  |
| E<br>Latitu                       | 8<br>ide                                                                                    | 25\$         | 32Ē         |                | 2300<br>Longitud | NOR <sup>1</sup>           | TH .  | 926      | W        | EST         | NAD NAD   |                |  |
|                                   | 32.145                                                                                      | 7742         |             |                |                  | 103.7028                   | 3104  | <b>.</b> |          |             |           | 83             |  |
| Last T                            | ake Point                                                                                   | Township     | Range       | Lot            | Feet             | From N/S                   | Feet  |          | From E/W | Coun        | ty        | ·              |  |
| Latitu                            | 5<br>(de                                                                                    | 255          | 32Ĕ         | 4              | 131<br>Longitue  | NORTH 911 WEST LEA         |       |          |          |             |           |                |  |
| Louite                            |                                                                                             | 662787       |             |                | Congitue         | 103.7028989 NAD            |       |          |          |             | 83        | 83             |  |
|                                   | s this well the defining well for the Horizontal Spacing Unit?  S this well an infill well? |              |             |                |                  |                            |       |          |          |             |           |                |  |
| lf infil                          | il is yes p<br>ng Unit.                                                                     |              | ide API if  |                | _                | erator Name                | e and | well r   | number t | for Defi    | ning well | for Horizontal |  |
| Ope                               | Operator Name:                                                                              |              |             |                |                  | Property Name: Well Nu     |       |          |          |             |           | Well Number    |  |