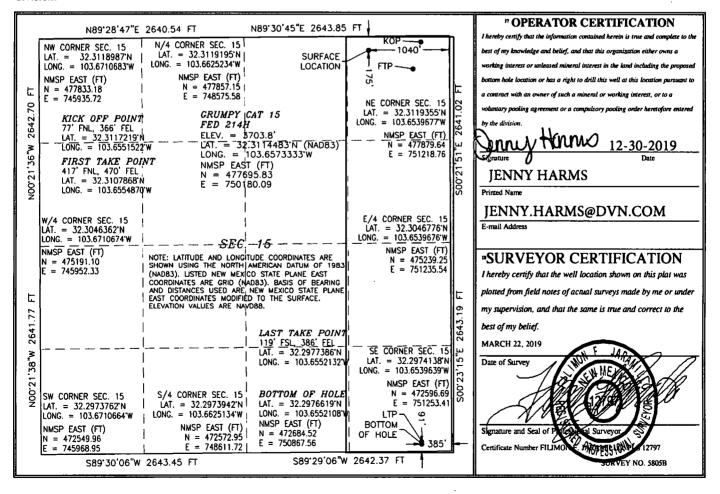

L LOCATION AND ACREAGE DEDICATION PLANE.

Form C-102
Revised August 1, 2011
Submit one copy to appropriate
District Office

WELL LOCATION AND ACREAGE DEDICATION

|                                         | WEED BOOKING THAT | 7 HEREITOE DEDICATION 1000                         |      |  |  |  |
|-----------------------------------------|-------------------|----------------------------------------------------|------|--|--|--|
| <sup>1</sup> API Number<br>30-025-45732 | 17644 Pool Code   | <sup>3</sup> Pool Name<br>DIAMONDTAIL; BONE SPRING | ie V |  |  |  |
| Property Code 325132                    |                   | 'Property Name GRUMPY CAT 15 FED                   |      |  |  |  |
| <sup>7</sup> OGRID No.<br>6137          | DEVON ENERGY PR   | ° Elevation<br>3703.8                              |      |  |  |  |

10 Surface Location UL or lot no. Section Township Range Lot Idn Feet from the North/South line Feet from the East/West line County 175 **NORTH** 15 23 S 32 E 1040 **EAST** LEA A 11 Bottom Hole Location If Different From Surface UL or lot no. Section Township Range Feet from the North/South line Feet from the East/West line County 15 23 5 32 E 91 SOUTH 385 **EAST LEA** Joint or Infill Consolidation Code Dedicated Acres Order No. 160

No allowable will be assigned to this completion until all interests have been consolidated or a non-standard unit has been approved by the division.

| Inten                                 | t                       | As Dril          | led xx        |         |                              |                         |                   |      |             |       |             |              |               |              |  |
|---------------------------------------|-------------------------|------------------|---------------|---------|------------------------------|-------------------------|-------------------|------|-------------|-------|-------------|--------------|---------------|--------------|--|
| API#                                  |                         | 32               | ]             |         |                              |                         |                   |      |             |       |             |              |               |              |  |
| $\vdash$                              | 30-025-45732            |                  |               |         |                              | Property Name:          |                   |      |             |       |             |              |               | Well Number  |  |
| DEVON ENERGY PRODUCTION COMPANY, L.P. |                         |                  |               |         | 1                            | GRUMPY CAT 15 FED       |                   |      |             |       |             |              |               | 214H         |  |
|                                       |                         |                  |               |         |                              | ı                       |                   |      |             |       |             |              |               | L            |  |
|                                       |                         | (1.05)           |               |         |                              |                         |                   |      |             |       |             |              |               |              |  |
|                                       | Off Point               | · · ·            |               |         |                              |                         |                   |      | T _         |       |             |              |               |              |  |
| UL<br>A                               | Section<br>15           | Township<br>23 S | Range<br>32 E | Lot     | Feet<br>77                   |                         | From N/:<br>NORTH |      | Feet<br>366 |       | From<br>EAS | i E/W<br>ST  | County<br>LEA |              |  |
| Latitude<br>32.3117219                |                         |                  |               |         | Longitude NAD 103.6551522 83 |                         |                   |      |             |       |             | NAD<br>83    |               |              |  |
|                                       |                         |                  |               |         |                              |                         |                   |      |             |       |             |              | <u> </u>      |              |  |
| First 7                               | Гаke Poir               | it (FTP)         |               |         |                              |                         |                   |      |             |       |             |              |               |              |  |
| UL<br>A                               | Section<br>15           | Township 23 S    | Range<br>32 E | Lot     | Feet<br>417                  |                         | From N/S          |      | Feet<br>470 |       |             | i E/W        | County<br>LEA |              |  |
| Latitu                                |                         |                  |               |         |                              |                         |                   |      |             |       |             |              |               |              |  |
| 32.3                                  | 310786                  | 8                |               |         | 103.6                        | <del>-</del>            |                   |      |             |       |             |              | 83            |              |  |
| Last T                                | ake Poin                | t (LTP)          |               |         |                              |                         |                   |      |             |       |             |              |               |              |  |
| UL<br>P                               | Section<br>15           | Township<br>23 S |               |         |                              |                         |                   |      |             |       |             | Count<br>LEA |               |              |  |
| Latitu                                | ide<br>297738           | 6                |               |         | Longitu<br>103.6             | <sub>ide</sub><br>65521 | 132               |      | •           |       |             | NAD<br>83    |               |              |  |
|                                       |                         |                  |               |         | 1.00.                        |                         |                   |      |             |       |             |              |               |              |  |
| Is this                               | well the                | defining v       | vell for th   | e Horiz | ontal Sr                     | pacing                  | Unit?             | Γ    | YES         |       |             |              |               |              |  |
|                                       |                         |                  |               |         |                              |                         |                   | _    |             | l     |             |              |               |              |  |
| Is this                               | well an                 | infill well?     | :             | NO      | ]                            |                         |                   |      |             |       |             |              |               |              |  |
|                                       | ll is yes p<br>ng Unit. | lease provi      | de API if a   | availab | ile, Oper                    | rator N                 | ame ai            | nd v | vell nu     | ımber | for [       | Definir      | ng well fo    | r Horizontal |  |
| API#                                  |                         |                  |               |         |                              |                         |                   |      |             |       |             |              |               |              |  |
| Ope                                   | rator Na                | me:              |               |         |                              | Prope                   | erty Na           | me   |             |       |             |              |               | Well Number  |  |
|                                       |                         |                  |               |         |                              |                         |                   |      |             |       |             |              |               |              |  |