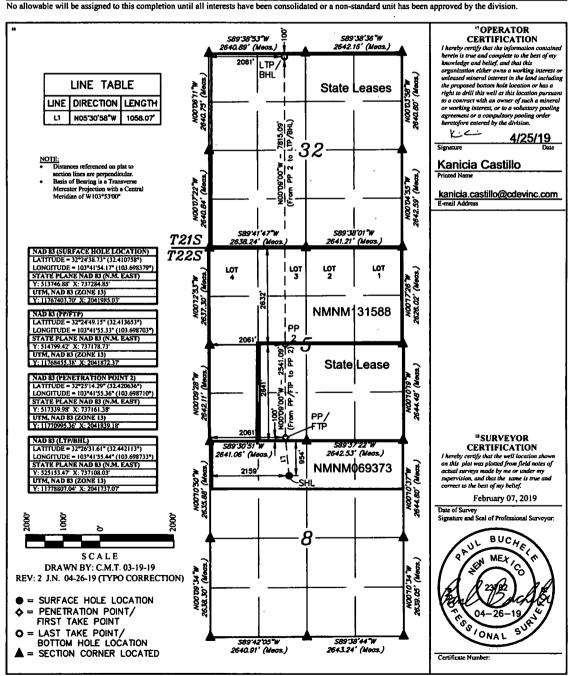

□ AMENDED REMOBBS OCD

JAN 1 0 2020

WELL LOCATION AND ACREAGE DEDICATION PLAT

| WEBE ECONTORY AND ACKENGE DEDICATION TEAT |                                                    |                                                  |                        |       |
|-------------------------------------------|----------------------------------------------------|--------------------------------------------------|------------------------|-------|
| 30-02546742                               | <sup>1</sup> Pool Code<br>98313                    | <sup>7</sup> Pool Name<br>WC-025 G-095 S213232A: | Upper Wolfcamp         | CEN-  |
| 328979                                    | 9 Property Name<br>MOZZARELLA FED COM              |                                                  | 4 Well Number<br>702H  | PINED |
| OGRID No. 372165                          | *Operator Name CENTENNIAL RESOURCE PRODUCTION, LLC |                                                  | ' Elevation<br>3704.0' |       |
|                                           | "Su                                                | rface Location                                   |                        | •     |

North/South line

East/West line Range 32E 22S 954 NORTH 2159 "Bottom Hole Location If Different From Surface Let ide Feet from the ust/West lib WEST 32 215 32E 100 NORTH LEA 2061

Feet from the

Let Ide