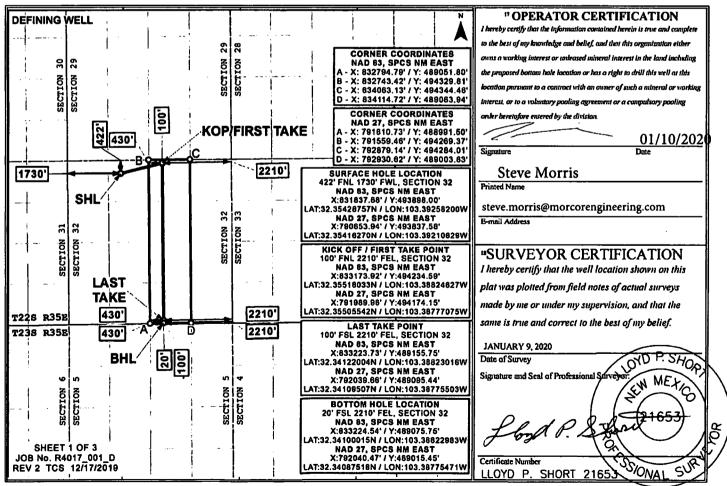

**X** AMENDED REPORT

WELL LOCATION AND ACREAGE DEDICATION PLAT

| 30-025-4                            | •                        |               | <sup>2</sup> Pool Code<br>24250 |                           | ' Pool Name<br>FEATHERSTONE; BONE SPRING |                        |                    |                        |               |
|-------------------------------------|--------------------------|---------------|---------------------------------|---------------------------|------------------------------------------|------------------------|--------------------|------------------------|---------------|
| <sup>4</sup> Property Code<br>39019 |                          |               | 5 Property Name LENNOX 32 STATE |                           |                                          |                        |                    |                        |               |
| <sup>7</sup> ogrid №.<br>249099     |                          |               |                                 | 8H<br>'Elevation<br>3534' |                                          |                        |                    |                        |               |
|                                     | -                        |               |                                 |                           | " Surface L                              | ocation                |                    |                        |               |
| UL or lot no.<br>C                  | Section<br>32            | Township 22S  | Range<br>35E                    | Lot Idn                   | Feet from the                            | North/South line NORTH | Feet from the 1730 | East/West line<br>WEST | County<br>LEA |
|                                     | •                        |               | " Bott                          | om Hole                   | Location If                              | Different From         | Surface            | ·                      |               |
| UL or lot no.                       | Section                  | Township      | Range                           | Lot Idn                   | Feet from the                            | North/South line       | Feet from the      | East/West line         | County        |
| 0                                   | 32                       | 22S           | 35E                             |                           | 20                                       | SOUTH                  | 2210               | EAST                   | LEA           |
| 12 Dedicated Acre                   | s <sup>(3</sup> Joint or | r Infill 14 C | Consolidation Co                | ode 15 Ord                | er No.                                   |                        |                    |                        |               |

No allowable will be assigned to this completion until all interests have been consolidated or a non-standard unit has been approved by the division.