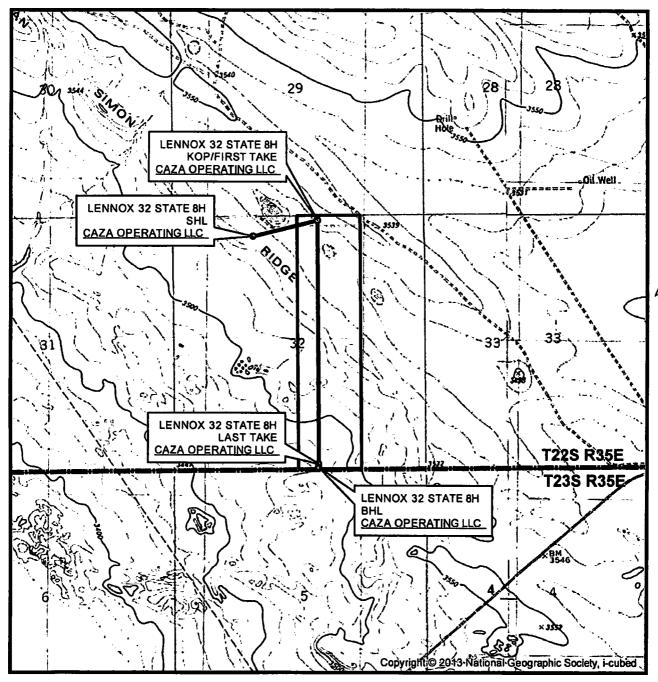

## LOCATION VERIFICATION MAP

SEC. 32 TWP. 22-S RGE. 35-E

SURVEY: N.M.P.M. COUNTY: LEA

OPERATOR: CAZA OPERATING LLC DESCRIPTION: 422' FNL & 1730' FWL

**ELEVATION: 3534'** 

**LEASE: LENNOX 32 STATE** 

U.S.G.S. TOPOGRAPHIC MAP: SAN SIMON SINK, NM.

SEC. 32 TWP. 22-S RGE. 35-E

SURVEY: N.M.P.M. COUNTY: LEA

OPERATOR: CAZA OPERATING LLC DESCRIPTION: 422' FNL & 1730' FWL

**ELEVATION: 3534'** 

**LEASE: LENNOX 32 STATE** 

U.S.G.S. TOPOGRAPHIC MAP: SAN SIMON SINK, NM.