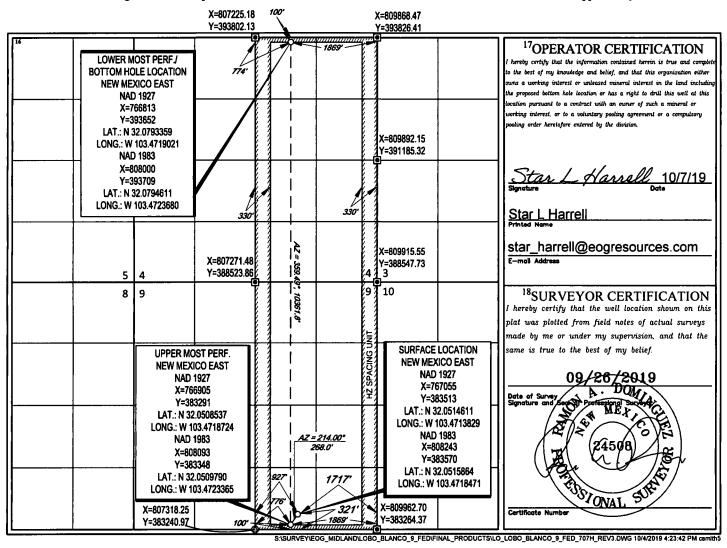

AMENDED REPORT

WELL LOCATION AND ACREAGE DEDICATION PLAT

| <sup>1</sup> API Number<br>30-025- <i>46</i> 748 |                          |                                    |                 | <sup>2</sup> Pool Code<br>98105  |                          | B; Upper Wolfca   | amp            |                   |        |
|--------------------------------------------------|--------------------------|------------------------------------|-----------------|----------------------------------|--------------------------|-------------------|----------------|-------------------|--------|
| <sup>4</sup> Property Code 324735                |                          |                                    |                 | <sup>6</sup> Well Number<br>707H |                          |                   |                |                   |        |
| 70GRID<br>7377                                   | No.                      |                                    | ·               |                                  | Selevation 3323'         |                   |                |                   |        |
|                                                  |                          |                                    |                 |                                  | <sup>10</sup> Surface Lo | ocation           |                |                   | • •    |
| UL or lot no.                                    | Section                  | ection Township Range Lot Idn Feet |                 |                                  |                          | North/South line  | East/West line | t/West line Count |        |
| 0                                                | 9                        | 26-S                               | 34-E            | -                                | 321'                     | SOUTH             | 1717'          | EAST              | LEA    |
|                                                  |                          |                                    | <sup>11</sup> B | ottom Ho                         | le Location If D         | ifferent From Sur | face           |                   |        |
| UL or lot no.                                    | Section                  | Township                           | Range           | Lot Idn                          | Feet from the            | North/South line  | Feet from the  | East/West line    | County |
| В                                                | 4                        | 26-S                               | 34-E            | -                                | 100'                     | NORTH             | 1869'          | EAST              | LEA    |
| <sup>12</sup> Dedicated Acres<br>640.00          | <sup>13</sup> Joint or 1 | nfill 14Co                         | nsolidation Cod | e <sup>15</sup> Orde             | er No.                   |                   |                |                   |        |

No allowable will be assigned to this completion until all interests have been consolidated or a non-standard unit has been approved by the division.

| Inten                                                                                                                          | t X                                     | As Dril         | led               |     |             |                                     |       |      |              |      |                  |       |               |                     |
|--------------------------------------------------------------------------------------------------------------------------------|-----------------------------------------|-----------------|-------------------|-----|-------------|-------------------------------------|-------|------|--------------|------|------------------|-------|---------------|---------------------|
| API#                                                                                                                           |                                         | 17116           | ]                 |     |             |                                     |       |      |              |      |                  |       |               |                     |
| 30-025- 46748 Operator Name: EOG Resources, Inc.                                                                               |                                         |                 |                   |     |             | Property Name:<br>Lobo Blanco 9 Fed |       |      |              |      |                  |       |               | Well Number<br>707H |
|                                                                                                                                |                                         |                 |                   |     |             | <u> </u>                            | ••.   |      |              |      |                  |       |               |                     |
| Kick (                                                                                                                         | Off Point                               | (KOP)           |                   |     |             |                                     |       |      |              |      |                  |       |               |                     |
| UL<br>O                                                                                                                        | Section 9                               | Township<br>26S | Range<br>34E      | Lot | Feet<br>50  | From N/S<br>South                   |       |      | Feet<br>1869 |      | From E/W<br>East |       | County<br>Lea |                     |
| 1                                                                                                                              | 1                                       |                 |                   |     |             | Longitude<br>-103.4723374           |       |      |              |      |                  |       |               |                     |
| First Take Point (FTP)                                                                                                         |                                         |                 |                   |     |             |                                     |       |      |              |      |                  |       |               |                     |
| UL                                                                                                                             | Section 9                               | Township 26S    | Range<br>34E      | Lot | Feet<br>100 | From N/S<br>South                   |       | -    | Feet<br>1869 |      | From E/W<br>East |       | County<br>Lea |                     |
| Latite                                                                                                                         | Latitude                                |                 |                   |     |             | Longitude NA -103.4723365 R3        |       |      |              |      |                  |       |               |                     |
| 1 4 7                                                                                                                          |                                         |                 |                   |     |             |                                     |       |      |              |      |                  |       |               |                     |
| UL                                                                                                                             | Section                                 | Township        | Range             | Lot | Feet        | From                                | n N/S | Feet |              | From | E/W              | Count | ty            |                     |
| B                                                                                                                              | , , , , , , , , , , , , , , , , , , , , |                 |                   |     |             | 100 North 1869 East Lea             |       |      |              |      |                  |       |               | · · · · ·           |
| N 3                                                                                                                            | 2.0794                                  | _               | W -103.4723680 83 |     |             |                                     |       |      |              |      |                  |       |               |                     |
| Is this well the defining well for the Horizontal Spacing Unit? No                                                             |                                         |                 |                   |     |             |                                     |       |      |              |      |                  |       |               |                     |
| Is this well an infill well?  Yes                                                                                              |                                         |                 |                   |     |             |                                     |       |      |              |      |                  |       |               |                     |
| If infill is yes please provide API if available, Operator Name and well number for Defining well for Horizontal Spacing Unit. |                                         |                 |                   |     |             |                                     |       |      |              |      |                  |       |               |                     |
| API#                                                                                                                           | 025-                                    |                 |                   |     |             |                                     |       |      |              |      |                  |       |               |                     |
| Operator Name:                                                                                                                 |                                         |                 |                   |     |             | Property Name:                      |       |      |              |      |                  |       | Well Number   |                     |
| EOG Resources, Inc.                                                                                                            |                                         |                 |                   |     |             | Lobo Blanco 9 Fed                   |       |      |              |      |                  |       |               | 706H                |
| •                                                                                                                              |                                         |                 |                   |     |             | L                                   |       |      |              |      |                  |       |               |                     |