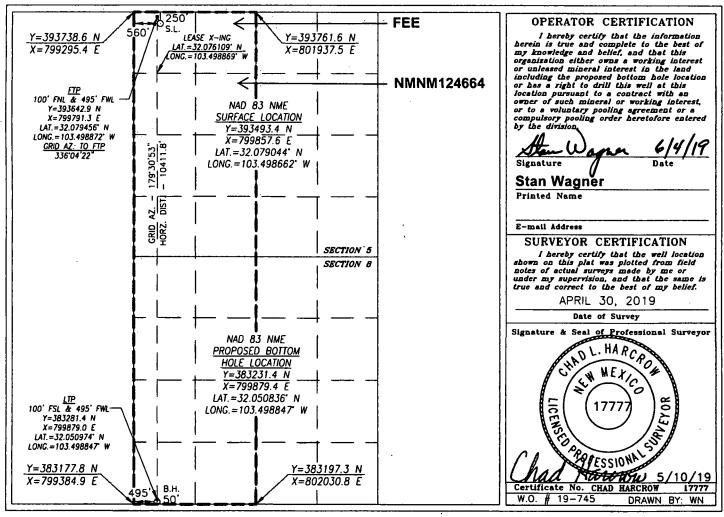

## Surface Location

| UL or lot No. | Section | Township | Range | Lot idn | Feet from the | North/South line | Feet from the | East/West line | County |
|---------------|---------|----------|-------|---------|---------------|------------------|---------------|----------------|--------|
| D             | 5       | 26-S     | 34-E  |         | 250           | NORTH            | 560           | WEST           | LEA    |

## Bottom Hole Location If Different From Surface

| UL or lot No.  | Section   | Township    | Range       | Lot Idn | Feet from the | North/South line | Feet from the | East/West line                        | County |
|----------------|-----------|-------------|-------------|---------|---------------|------------------|---------------|---------------------------------------|--------|
| M              | M 8 26    |             | 34-E        | 50      |               | SOUTH            | 495           | WEST                                  | LEA    |
| Dedicated Acre | s Joint o | r Infill Co | nsolidation | Code Or | der No.       |                  |               | • • • • • • • • • • • • • • • • • • • | ·      |
| 640            |           |             |             |         |               | t                |               |                                       |        |