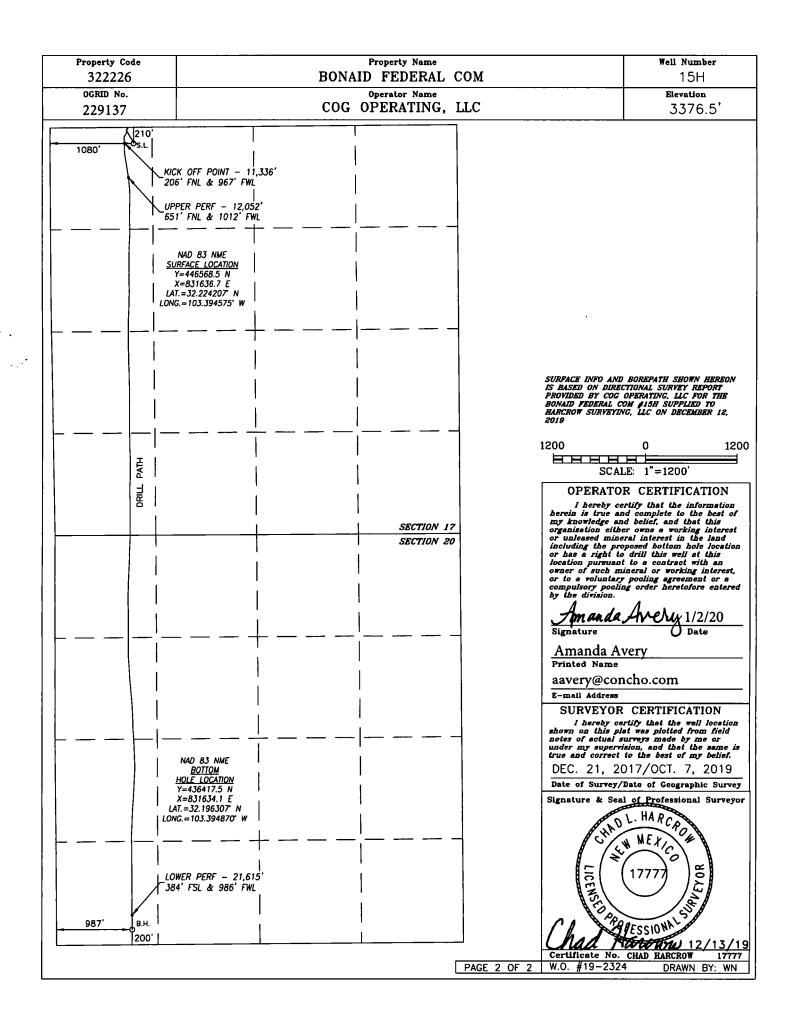

|                                                                                                                                                                                            |                                                             |                                                   |                   |                                 |                                           |                                            |                                                                 | CD CD                             |                                  |                                                           |  |
|--------------------------------------------------------------------------------------------------------------------------------------------------------------------------------------------|-------------------------------------------------------------|---------------------------------------------------|-------------------|---------------------------------|-------------------------------------------|--------------------------------------------|-----------------------------------------------------------------|-----------------------------------|----------------------------------|-----------------------------------------------------------|--|
| DISTRICT I<br>1825 N. FRENCH DR., 1<br>Phome: (576) 583-6161 F<br>DISTRICT II<br>611 S. FIRST ST., A<br>Phone: (575) 748-1283<br>DISTRICT III<br>1000 RIO BRAZOS R<br>Phone: (505) 334-617 | RTESIA, NM<br>Fax: (575) 74<br>D., AZTEC, N<br>8 Fax: (505) | 240 Ene<br>88210<br>8-9720<br>M 87410<br>334-8170 | rgy, Min<br>OIL C | erals<br>ONS<br>1220 S<br>Santa | State<br>& Natu<br>ERVA<br>OUTH<br>Fe, Ne | of New<br>Iral H<br>ATIC<br>ST. Fl<br>w Me | w Mexico<br>Resources O<br>ON DIVIS<br>RANCIS DR.<br>xico 87505 | BBS<br>Fartmentl<br>APN<br>RECEIV | Revised A<br>Revised A<br>Distri | form C-102<br>agust 1, 2011<br>o appropriate<br>ct Office |  |
| DISTRICT IV<br>1220 S. ST. FRANCIS DI<br>Phone: (505) 478-348                                                                                                                              | R., SANTA <b>FE</b> ,<br>O Fax: (505)                       | NM 87505<br>476-3462                              |                   |                                 |                                           |                                            |                                                                 | <b>\</b> -                        |                                  | ED REPORT<br>Drilled                                      |  |
|                                                                                                                                                                                            | Number                                                      |                                                   |                   | CATION                          | I AND                                     | ACREA                                      | GE DEDICATI                                                     | ON PLAT<br>Pool Name              | <b>A</b> 3                       |                                                           |  |
|                                                                                                                                                                                            | 5-45057                                                     |                                                   |                   | 98098                           |                                           |                                            | WC-025 C                                                        | G-09 S243532M                     | ; WOLFBONE                       | X-M                                                       |  |
| Property C                                                                                                                                                                                 |                                                             |                                                   |                   |                                 | -                                         | erty Nam                                   |                                                                 |                                   |                                  | Well Number                                               |  |
| 322220                                                                                                                                                                                     |                                                             |                                                   |                   | BO                              |                                           | EDERA<br>ator Nam                          | AL COM                                                          |                                   | 15                               |                                                           |  |
| 229137                                                                                                                                                                                     |                                                             |                                                   |                   | CO                              | G OPE                                     |                                            |                                                                 |                                   | Elevatio<br>337                  |                                                           |  |
|                                                                                                                                                                                            |                                                             | 1                                                 |                   |                                 | Surfac                                    | ce Loca                                    | ation                                                           |                                   |                                  |                                                           |  |
| UL or lot No.                                                                                                                                                                              | Section                                                     | Township                                          | Range             | Lot Idn                         | Feet fro                                  |                                            | North/South line                                                | Feet from the                     | East/West line                   | County                                                    |  |
| D                                                                                                                                                                                          | 17                                                          | 24-S                                              | 35-E              |                                 | 21                                        | 0                                          | NORTH                                                           | 1080                              | WEST                             | LEA                                                       |  |
|                                                                                                                                                                                            |                                                             |                                                   | Bottom            | Hole Lo                         | cation I                                  | f Diffe                                    | rent From Sur                                                   | face                              | <b>I</b>                         | <u>ا</u> ا                                                |  |
| UL or lot No.                                                                                                                                                                              | Section                                                     | Township                                          | Range             | Lot Idn                         | Feet fro                                  | m the                                      | North/South line                                                | Feet from the                     | East/West line                   | County                                                    |  |
| м                                                                                                                                                                                          | 20                                                          | 24–S                                              | 35-E              |                                 | 20                                        | 0                                          | SOUTH                                                           | 987                               | WEST                             | LEA                                                       |  |
| Dedicated Acres                                                                                                                                                                            | Joint o                                                     | r Infill                                          | Consolidation     | Code 0                          | rder No.                                  |                                            | L                                                               | L                                 |                                  | · · · · · ·                                               |  |
| 320                                                                                                                                                                                        |                                                             |                                                   |                   |                                 |                                           |                                            |                                                                 |                                   |                                  |                                                           |  |
|                                                                                                                                                                                            |                                                             | SEI                                               | E PA              | .GE                             | 2                                         |                                            | · · ·                                                           |                                   |                                  |                                                           |  |
|                                                                                                                                                                                            |                                                             |                                                   |                   |                                 |                                           |                                            |                                                                 | W.O. #19-2                        |                                  | 1_OF_2<br>BY: WN                                          |  |

Kick Off Point (KOP)

| UL<br>D | Section               | Township<br>24S | Range<br>35E | Lot                   | Feet<br>206 | From N/S<br>NORTH | Feet<br>967 | From E/W<br>WEST | County<br>LEA |
|---------|-----------------------|-----------------|--------------|-----------------------|-------------|-------------------|-------------|------------------|---------------|
|         | Latitude<br>32.224217 |                 |              | Longitude<br>-103.394 | 940         | NAD<br>83         |             |                  |               |

## First Take Point (FTP)

| UL | Section               | Township | Range | Lot | Feet                  | From N/S | Feet      | From E/W | County |
|----|-----------------------|----------|-------|-----|-----------------------|----------|-----------|----------|--------|
| D  | 17                    | 24S      | 35E   |     | 651                   | NORTH    | 1012      | WEST     | LEA    |
|    | Latitude<br>32.222995 |          |       |     | Longitude<br>-103.394 | 795      | NAD<br>83 |          |        |

Last Take Point (LTP)

| UL<br>M  | Section<br>20 | Township<br>24S | Range<br>35E | Lot | Feet<br>384 | From N/S<br>SOUTH | Feet<br>986 | From E/W<br>WEST | County<br>LEA |
|----------|---------------|-----------------|--------------|-----|-------------|-------------------|-------------|------------------|---------------|
| Latitude |               |                 |              |     | Longitu     | de                |             | NAD              |               |
| 32.      | 32.196812     |                 |              |     | -103.       | 394873            |             | 83               |               |