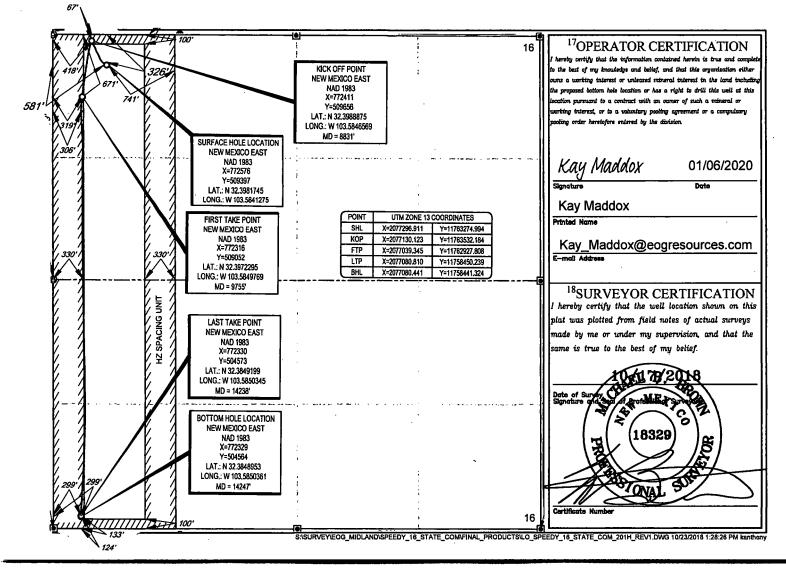

FORM C-102 Revised August 1, 2011 Submit one copy to appropriate District Office

AMENDED REPORT

|                              | <sup>1</sup> API Number<br>25-4532 |                         |                  | <sup>2</sup> Pool Code<br>51687 |                           | <sup>3</sup> Pool Name<br>RED TANK; BONE SPRING, EAST |               |                |        |  |  |  |
|------------------------------|------------------------------------|-------------------------|------------------|---------------------------------|---------------------------|-------------------------------------------------------|---------------|----------------|--------|--|--|--|
| <sup>4</sup> Property C      |                                    |                         |                  |                                 | •                         | Well Number                                           |               |                |        |  |  |  |
| 317388                       |                                    |                         | SPE              | #                               | #201H                     |                                                       |               |                |        |  |  |  |
| <sup>7</sup> ogrid 1<br>7377 | Yo.                                |                         |                  | EO                              |                           | <sup>°Elevation</sup><br>3575                         |               |                |        |  |  |  |
|                              | ••••                               |                         | · · ·            |                                 | <sup>10</sup> Surface Loc | ation                                                 |               |                |        |  |  |  |
| UL or lot no.                |                                    | Township                | Range            | Lot Idn                         | Feet from the             | North/South line                                      | Feet from the | East/West line | County |  |  |  |
| D                            | 16                                 | 22-S                    | 33-E             | -                               | 326'                      | NORTH                                                 | 581'          | WEST           | LEA    |  |  |  |
|                              |                                    | 1                       | <sup>11</sup> B  | ottom Hol                       | e Location If Di          | fferent From Surf                                     | ace           | <b>h</b>       |        |  |  |  |
| UL or lot no.                | Section                            | Township                | Range            | Lot Idn                         | Feet from the             | North/South line                                      | Feet from the | East/West line | County |  |  |  |
| М                            | 16                                 | 22-S                    | 33-E             | -                               | 124'                      | SOUTH                                                 | 299 '         | WEST           | LEA    |  |  |  |
| Dedicated Acres              | <sup>13</sup> Joint or 1           | Infill <sup>14</sup> Co | nsolidation Code | <sup>15</sup> Order             | r No.                     | •                                                     | •             |                |        |  |  |  |

Kick Off Point (KOP)

| UL | Section                | Township | Range | Lot | Feet | From N/S | Feet | From E/W | County      |
|----|------------------------|----------|-------|-----|------|----------|------|----------|-------------|
| D  | 16                     | 22S      | 33E   |     | 67   | NORTH    | 418  | WEST     | LEA         |
|    | Latitude<br>32.3988875 |          |       |     |      | 6569     |      |          | NAD<br>1983 |

First Take Point (FTP)

| UL | Section                | Township | Range | Lot | Feet | From N/S | Feet | From E/W | County      |
|----|------------------------|----------|-------|-----|------|----------|------|----------|-------------|
| D  | 16                     | 22S      | 33E   |     | 671  | NORTH    | 319  | WEST     | LEA         |
| 1  | Latitude<br>32.3972295 |          |       |     |      | 9769     |      |          | NAD<br>1983 |

Last Take Point (LTP)

| UL<br>M | Section    | Township<br>22S | Range<br>33E | Lot | Feet<br>133 | From N/S<br>SOUTH | Feet<br>299 | From E/W | County<br>LEA |
|---------|------------|-----------------|--------------|-----|-------------|-------------------|-------------|----------|---------------|
|         | Latitude   |                 |              |     |             | de<br>SOE024E     |             | NAD      |               |
| 32.     | 32.3849199 |                 |              |     |             | 5850345           |             | 1983     |               |