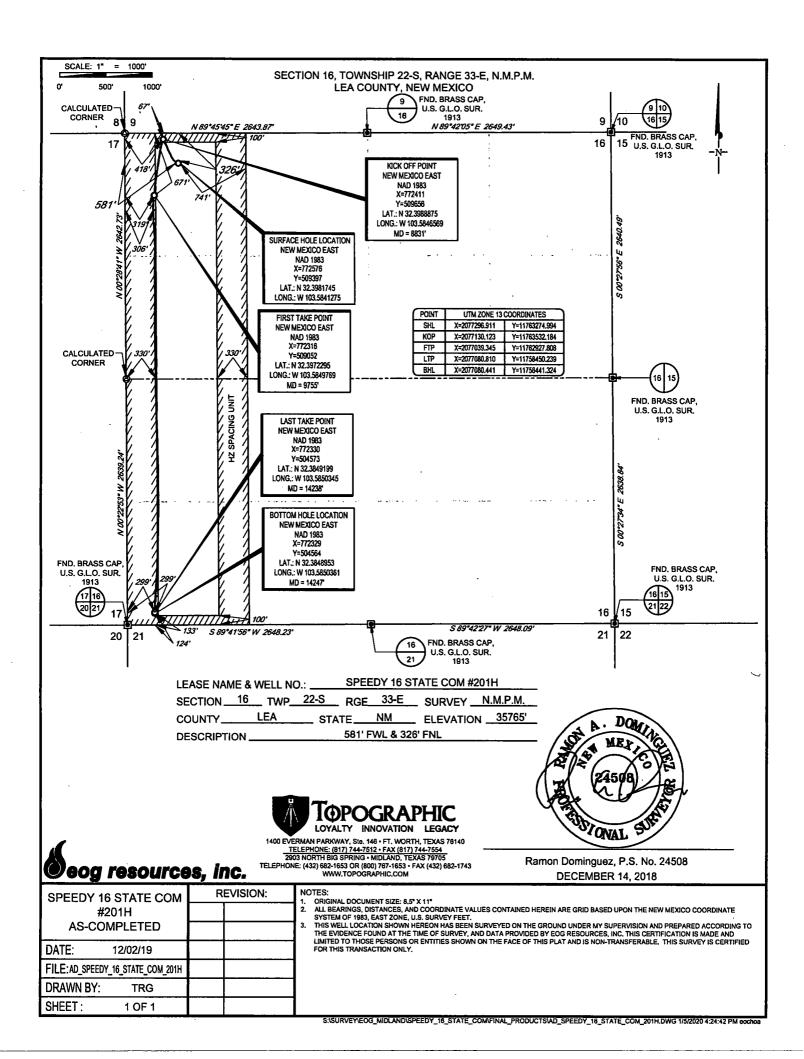

FORM C-102 Revised August 1, 2011 Submit one copy to appropriate District Office

AMENDED REPORT

|                              | <sup>1</sup> API Number<br>25-4532 |                         |                  | <sup>2</sup> Pool Code<br>51687 |                           | <sup>3</sup> Pool Name<br>RED TANK; BONE SPRING, EAST |               |                |        |  |  |  |
|------------------------------|------------------------------------|-------------------------|------------------|---------------------------------|---------------------------|-------------------------------------------------------|---------------|----------------|--------|--|--|--|
| <sup>4</sup> Property C      |                                    |                         |                  |                                 | •                         | Well Number                                           |               |                |        |  |  |  |
| 317388                       |                                    |                         | SPE              | #                               | #201H                     |                                                       |               |                |        |  |  |  |
| <sup>7</sup> ogrid 1<br>7377 | Yo.                                |                         |                  | EO                              |                           | <sup>°Elevation</sup><br>3575                         |               |                |        |  |  |  |
|                              | ••••                               |                         | · · ·            |                                 | <sup>10</sup> Surface Loc | ation                                                 |               |                |        |  |  |  |
| UL or lot no.                |                                    | Township                | Range            | Lot Idn                         | Feet from the             | North/South line                                      | Feet from the | East/West line | County |  |  |  |
| D                            | 16                                 | 22-S                    | 33-E             | -                               | 326'                      | NORTH                                                 | 581'          | WEST           | LEA    |  |  |  |
|                              |                                    | 1                       | <sup>11</sup> B  | ottom Hol                       | e Location If Di          | fferent From Surf                                     | ace           | <b>h</b>       |        |  |  |  |
| UL or lot no.                | Section                            | Township                | Range            | Lot Idn                         | Feet from the             | North/South line                                      | Feet from the | East/West line | County |  |  |  |
| М                            | 16                                 | 22-S                    | 33-E             | -                               | 124'                      | SOUTH                                                 | 299 '         | WEST           | LEA    |  |  |  |
| Dedicated Acres              | <sup>13</sup> Joint or 1           | Infill <sup>14</sup> Co | nsolidation Code | <sup>15</sup> Order             | r No.                     | •                                                     | •             |                |        |  |  |  |

Kick Off Point (KOP)

| UL | Section                | Township | Range | Lot | Feet | From N/S | Feet | From E/W | County      |
|----|------------------------|----------|-------|-----|------|----------|------|----------|-------------|
| D  | 16                     | 22S      | 33E   |     | 67   | NORTH    | 418  | WEST     | LEA         |
|    | Latitude<br>32.3988875 |          |       |     |      | 6569     |      |          | NAD<br>1983 |

First Take Point (FTP)

| UL | Section                | Township | Range | Lot | Feet | From N/S | Feet | From E/W | County      |
|----|------------------------|----------|-------|-----|------|----------|------|----------|-------------|
| D  | 16                     | 22S      | 33E   |     | 671  | NORTH    | 319  | WEST     | LEA         |
| 1  | Latitude<br>32.3972295 |          |       |     |      | 9769     |      |          | NAD<br>1983 |

Last Take Point (LTP)

| UL<br>M | Section    | Township<br>22S | Range<br>33E | Lot | Feet<br>133 | From N/S<br>SOUTH | Feet<br>299 | From E/W | County<br>LEA |
|---------|------------|-----------------|--------------|-----|-------------|-------------------|-------------|----------|---------------|
|         | Latitude   |                 |              |     |             | de<br>SOE024E     |             | NAD      |               |
| 32.     | 32.3849199 |                 |              |     |             | 5850345           |             | 1983     |               |