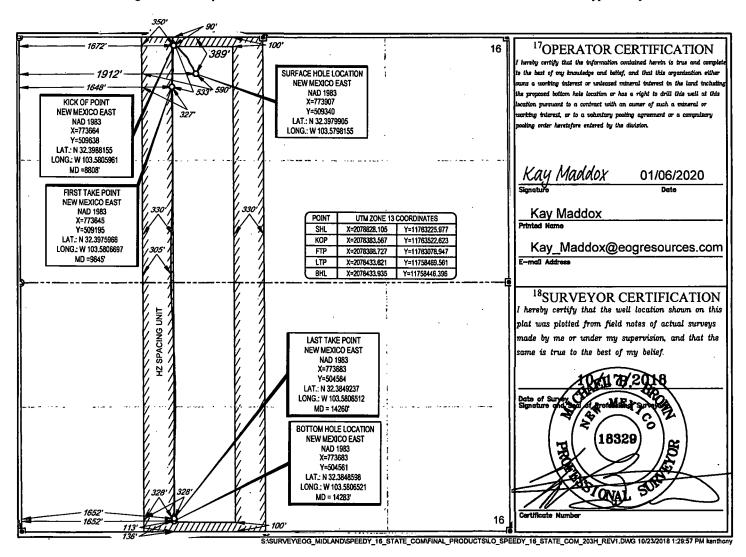

State of New Mexico
Revised August 1, 2011
Submit one copy to appropriate
District Office

WELL LOCATION AND ACREAGE DEDICATION PLAT

| API Number<br>30-025-45327           |               | 'Pool Code<br>51687                |                 |            | RED TANK; BONE SPRING, EAST |                        |                     |                                 |            |
|--------------------------------------|---------------|------------------------------------|-----------------|------------|-----------------------------|------------------------|---------------------|---------------------------------|------------|
| <sup>4</sup> Property Code<br>317388 |               | SPEEDY 16 STATE COM                |                 |            |                             |                        | ľ                   | Vell Number #203H               |            |
| <sup>7</sup> OGRID №.<br>7377        |               | *Operator Name EOG RESOURCES, INC. |                 |            |                             |                        |                     | <sup>9</sup> Elevation<br>3570' |            |
| <u></u>                              |               | -                                  |                 | · -        | <sup>10</sup> Surface Lo    | cation                 |                     |                                 |            |
| UL or lot no.                        | Section<br>16 | Township 22-S                      | Range<br>33-E   | Lot Idn    | Feet from the 389'          | North/South line NORTH | Feet from the 1912' | East/West line WEST             | County LEA |
|                                      | •             | -                                  | <sup>11</sup> B | ottom Hole | Location If Di              | ifferent From Surf     | ace                 | •                               |            |

Lot Ide Feet from the North/South line Feet from the East/West line County 113' 1452 LEA 33-E SOUTH WEST

<sup>3</sup>Joint or Infill Dedicated Acres Consolidation Code Order No. CTB 920 160.00

No allowable will be assigned to this completion until all interests have been consolidated or a non-standard unit has been approved by the division.

| Intent As Drilled XXX                                                                                                             |                                                                                                                                |                      |  |  |  |  |  |  |  |  |  |
|-----------------------------------------------------------------------------------------------------------------------------------|--------------------------------------------------------------------------------------------------------------------------------|----------------------|--|--|--|--|--|--|--|--|--|
| API # 30-025-45327                                                                                                                |                                                                                                                                |                      |  |  |  |  |  |  |  |  |  |
| Operator Name: EOG RESOURCES, INC                                                                                                 | Property Name: SPEEDY 16 STATE COM                                                                                             | Well Number<br>203H  |  |  |  |  |  |  |  |  |  |
|                                                                                                                                   |                                                                                                                                |                      |  |  |  |  |  |  |  |  |  |
|                                                                                                                                   |                                                                                                                                |                      |  |  |  |  |  |  |  |  |  |
| Kick Off Point (KOP)                                                                                                              |                                                                                                                                |                      |  |  |  |  |  |  |  |  |  |
| UL Section Township Range Lot C 16 22S 33E                                                                                        | Feet         From N/S         Feet         From E/W         Co           90         NORTH         1672         WEST         LE | unty                 |  |  |  |  |  |  |  |  |  |
| Latitude<br>32.3988155                                                                                                            | Longitude NA<br>103.5805961 19                                                                                                 | <sup>AD</sup><br>983 |  |  |  |  |  |  |  |  |  |
|                                                                                                                                   |                                                                                                                                |                      |  |  |  |  |  |  |  |  |  |
| First Take Point (FTP)                                                                                                            | 5                                                                                                                              |                      |  |  |  |  |  |  |  |  |  |
| C 16 22S 33E                                                                                                                      | 533   NORTH   1648   WEST   LE                                                                                                 |                      |  |  |  |  |  |  |  |  |  |
| 32.3975966                                                                                                                        | Longitude NA 19 19 19 19 19 19 19 19 19 19 19 19 19                                                                            | 983                  |  |  |  |  |  |  |  |  |  |
| Last Take Point (LTP)                                                                                                             |                                                                                                                                |                      |  |  |  |  |  |  |  |  |  |
|                                                                                                                                   | Feet From N/S Feet From E/W County 136 SOUTH 1652 WEST LEA                                                                     |                      |  |  |  |  |  |  |  |  |  |
| Latitude<br>32.3849237                                                                                                            | Longitude NAD 1983                                                                                                             |                      |  |  |  |  |  |  |  |  |  |
|                                                                                                                                   |                                                                                                                                |                      |  |  |  |  |  |  |  |  |  |
| ·                                                                                                                                 |                                                                                                                                |                      |  |  |  |  |  |  |  |  |  |
| Is this well the defining well for the Horizontal Spacing Unit?  YES  YES                                                         |                                                                                                                                |                      |  |  |  |  |  |  |  |  |  |
| Is this well an infill well?                                                                                                      |                                                                                                                                |                      |  |  |  |  |  |  |  |  |  |
| If infill is yes please provide API if available, Operator Name and well number for Defining well for Horizontal<br>Spacing Unit. |                                                                                                                                |                      |  |  |  |  |  |  |  |  |  |
| API#                                                                                                                              |                                                                                                                                |                      |  |  |  |  |  |  |  |  |  |
| Operator Name: EOG RESOURCES, INC                                                                                                 | Property Name:                                                                                                                 | Well Number          |  |  |  |  |  |  |  |  |  |