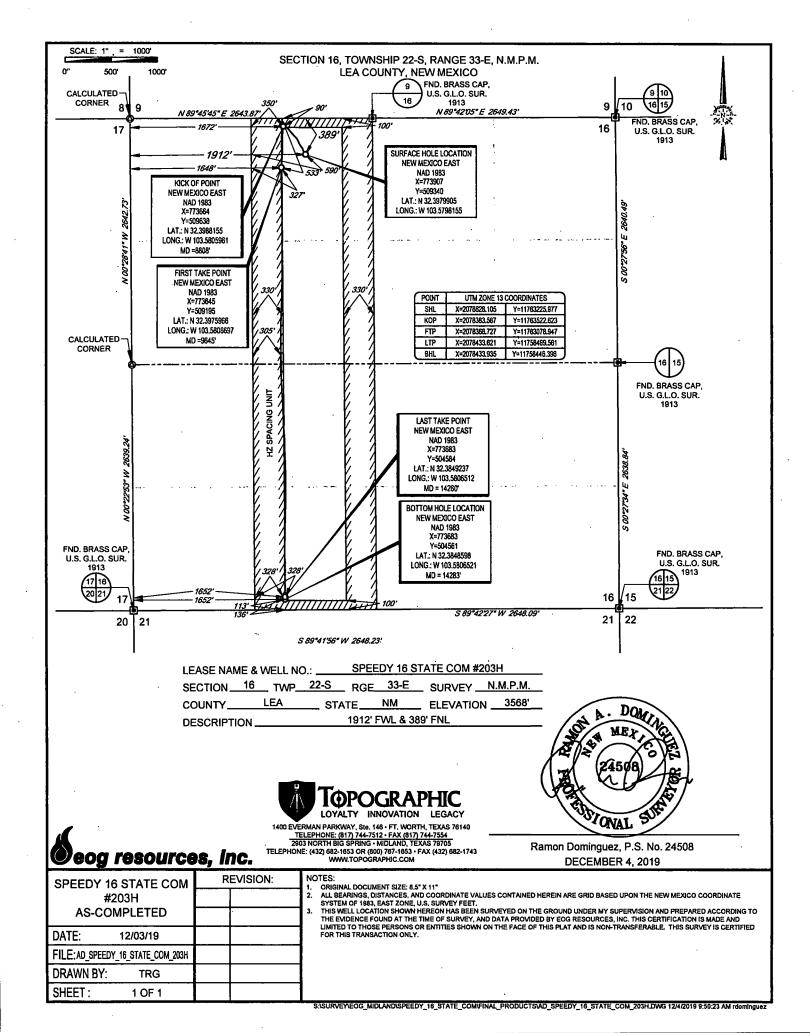

State of New Mexico
Revised August 1, 2011
Submit one copy to appropriate
District Office

WELL LOCATION AND ACREAGE DEDICATION PLAT

| API Number<br>30-025-45327           |               | 'Pool Code<br>51687                |                 |            | RED TANK; BONE SPRING, EAST |                        |                     |                                 |            |
|--------------------------------------|---------------|------------------------------------|-----------------|------------|-----------------------------|------------------------|---------------------|---------------------------------|------------|
| <sup>4</sup> Property Code<br>317388 |               | SPEEDY 16 STATE COM                |                 |            |                             |                        | ľ                   | Vell Number #203H               |            |
| <sup>7</sup> OGRID №.<br>7377        |               | *Operator Name EOG RESOURCES, INC. |                 |            |                             |                        |                     | <sup>9</sup> Elevation<br>3570' |            |
| <u></u>                              |               | -                                  |                 | · -        | <sup>10</sup> Surface Lo    | cation                 |                     |                                 |            |
| UL or lot no.                        | Section<br>16 | Township 22-S                      | Range<br>33-E   | Lot Idn    | Feet from the 389'          | North/South line NORTH | Feet from the 1912' | East/West line WEST             | County LEA |
|                                      | •             | -                                  | <sup>11</sup> B | ottom Hole | Location If Di              | ifferent From Surf     | ace                 | •                               |            |

Lot Ide Feet from the North/South line Feet from the East/West line County 113' 1452 LEA 33-E SOUTH WEST

<sup>3</sup>Joint or Infill Dedicated Acres Consolidation Code Order No. CTB 920 160.00

No allowable will be assigned to this completion until all interests have been consolidated or a non-standard unit has been approved by the division.

| Intent As Drilled XXX                                                                                                             |                                                                                                                                |                      |  |  |  |  |  |  |  |  |  |
|-----------------------------------------------------------------------------------------------------------------------------------|--------------------------------------------------------------------------------------------------------------------------------|----------------------|--|--|--|--|--|--|--|--|--|
| API # 30-025-45327                                                                                                                |                                                                                                                                |                      |  |  |  |  |  |  |  |  |  |
| Operator Name: EOG RESOURCES, INC                                                                                                 | Property Name: SPEEDY 16 STATE COM                                                                                             | Well Number<br>203H  |  |  |  |  |  |  |  |  |  |
|                                                                                                                                   |                                                                                                                                |                      |  |  |  |  |  |  |  |  |  |
|                                                                                                                                   |                                                                                                                                |                      |  |  |  |  |  |  |  |  |  |
| Kick Off Point (KOP)                                                                                                              |                                                                                                                                |                      |  |  |  |  |  |  |  |  |  |
| UL Section Township Range Lot C 16 22S 33E                                                                                        | Feet         From N/S         Feet         From E/W         Co           90         NORTH         1672         WEST         LE | unty                 |  |  |  |  |  |  |  |  |  |
| Latitude<br>32.3988155                                                                                                            | Longitude NA<br>103.5805961 19                                                                                                 | <sup>AD</sup><br>983 |  |  |  |  |  |  |  |  |  |
|                                                                                                                                   |                                                                                                                                |                      |  |  |  |  |  |  |  |  |  |
| First Take Point (FTP)                                                                                                            | 5                                                                                                                              |                      |  |  |  |  |  |  |  |  |  |
| C 16 22S 33E                                                                                                                      | 533   NORTH   1648   WEST   LE                                                                                                 |                      |  |  |  |  |  |  |  |  |  |
| 32.3975966                                                                                                                        | Longitude NA 19 19 19 19 19 19 19 19 19 19 19 19 19                                                                            | 983                  |  |  |  |  |  |  |  |  |  |
| Last Take Point (LTP)                                                                                                             |                                                                                                                                |                      |  |  |  |  |  |  |  |  |  |
|                                                                                                                                   | Feet From N/S Feet From E/W County 136 SOUTH 1652 WEST LEA                                                                     |                      |  |  |  |  |  |  |  |  |  |
| Latitude<br>32.3849237                                                                                                            | Longitude NAD 1983                                                                                                             |                      |  |  |  |  |  |  |  |  |  |
|                                                                                                                                   |                                                                                                                                |                      |  |  |  |  |  |  |  |  |  |
| ·                                                                                                                                 |                                                                                                                                |                      |  |  |  |  |  |  |  |  |  |
| Is this well the defining well for the Horizontal Spacing Unit?  YES  YES                                                         |                                                                                                                                |                      |  |  |  |  |  |  |  |  |  |
| Is this well an infill well?                                                                                                      |                                                                                                                                |                      |  |  |  |  |  |  |  |  |  |
| If infill is yes please provide API if available, Operator Name and well number for Defining well for Horizontal<br>Spacing Unit. |                                                                                                                                |                      |  |  |  |  |  |  |  |  |  |
| API#                                                                                                                              |                                                                                                                                |                      |  |  |  |  |  |  |  |  |  |
| Operator Name: EOG RESOURCES, INC                                                                                                 | Property Name:                                                                                                                 | Well Number          |  |  |  |  |  |  |  |  |  |